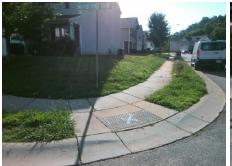

## Field Measurements/Component Compliance

Street 1 Name WG
Stop Condition-Street 2
Street 2 Name
Stop Condition-Street 1

WONDERING OAK LN StopSign AUTUMN OAK DR

None

Possible Solutions:

Remove & Replace Curb Ramp With Two New Directional Ramps or Equivalent.

Surveyor Notes:

N/A

PROW/ADA:

Not Found, R304.5.1, R304.2.2

Total Cost: \$ 3200.00

|      | Field Measure          | ments/C | ompoi                  | nent Compliance             |      |
|------|------------------------|---------|------------------------|-----------------------------|------|
| Comp | Compliance Description |         | Compliance Description |                             | Data |
| N/A  | Ramp Length (in)       | 47.0    | No                     | Ramp Slope (%)              | 15.9 |
| No   | Ramp Width (in)        | 46.5    | Yes                    | Ramp XSlope (%)             | 1.7  |
| N/A  | Flare Type LT          | N/A     | N/A                    | Flare Type RT               | N/A  |
| N/A  | Flare Slope LT (%)     | N/A     | N/A                    | Flare Slope RT (%)          | N/A  |
| N/A  | Flare Traversable LT?  | N/A     | N/A                    | Flare Traversable RT?       | N/A  |
| N/A  | Landing Length (in)    | N/A     | N/A                    | DWS Provided?               | N/A  |
| N/A  | Landing Width (in)     | N/A     | N/A                    | DWS Contrast?               | N/A  |
| N/A  | Landing Slope (%)      | N/A     | N/A                    | DWS Length (in)             | N/A  |
| N/A  | Landing X Slope (%)    | N/A     | N/A                    | DWS Full Width?             | N/A  |
| N/A  | Landing Curb? (Y/N)    | N/A     | N/A                    | DWS Offset (in)             | N/A  |
| N/A  | Shared Landing?        | N/A     |                        |                             |      |
| N/A  | Gutter Ponding?        | N/A     | N/A                    | Gutter Slope (%)            | N/A  |
| N/A  | Gutter Lip Ht (in)     | N/A     | N/A                    | Gutter X Slope (%)          | N/A  |
| N/A  | Painted X Walk1?       | No      | N/A                    | Painted X Walk2?            | No   |
|      | X Walk 1 Direction     | To W    |                        | X Walk 2 Direction          | To S |
| N/A  | X Walk 1 Width (in)    | N/A     | N/A                    | X Walk 2 Width (in)         | N/A  |
|      | X Walk 1 Slope (%)     | 1.9     |                        | X Walk 2 Slope (%)          | 0.5  |
|      | X Walk 1 X Slope (%)   | 1.2     |                        | X Walk 2 X Slope (%)        | 1.4  |
| N/A  | Ramp inside XWalk1?    | N/A     | N/A                    | Ramp inside XWalk2?         | N/A  |
|      | Road Slope (%)         | 1.9     | N/A                    | Clear Space?                | N/A  |
|      | Road X Slope (%)       | 0.2     | N/A                    | Clear Space to XWalk (in)   | N/A  |
| N/A  | Any Obstructions?      | N/A     | N/A                    | Storm Grate/Utility Hazard? | N/A  |
|      | Obstruction Type       |         |                        | Storm Grate/Utility Type    |      |
|      |                        | N/A     |                        |                             | N/A  |
|      |                        |         | Yes                    | Surface Condition? (G/P)    | Good |
|      |                        |         |                        |                             |      |