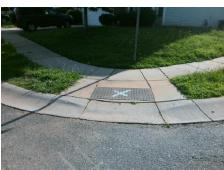

## Field Measurements/Component Compliance

Street 1 Name WG
Stop Condition-Street 2
Street 2 Name
Stop Condition-Street 1

WONDERING OAK LN StopSign AUTUMN OAK DR

None

Possible Solutions:

Remove & Replace Curb Ramp With Two New Directional Ramps or Equivalent.

Surveyor Notes:

N/A

PROW/ADA:

Not Found, R304.5.1, R304.2.2

Total Cost: \$ 3200.00

|      | Field Measure          | ments/C | ompoi                  | nent Compliance             |      |
|------|------------------------|---------|------------------------|-----------------------------|------|
| Comp | Compliance Description |         | Compliance Description |                             | Data |
| N/A  | Ramp Length (in)       | 47.0    | No                     | Ramp Slope (%)              | 15.9 |
| No   | Ramp Width (in)        | 46.5    | Yes                    | Ramp XSlope (%)             | 1.7  |
| N/A  | Flare Type LT          | N/A     | N/A                    | Flare Type RT               | N/A  |
| N/A  | Flare Slope LT (%)     | N/A     | N/A                    | Flare Slope RT (%)          | N/A  |
| N/A  | Flare Traversable LT?  | N/A     | N/A                    | Flare Traversable RT?       | N/A  |
| N/A  | Landing Length (in)    | N/A     | N/A                    | DWS Provided?               | N/A  |
| N/A  | Landing Width (in)     | N/A     | N/A                    | DWS Contrast?               | N/A  |
| N/A  | Landing Slope (%)      | N/A     | N/A                    | DWS Length (in)             | N/A  |
| N/A  | Landing X Slope (%)    | N/A     | N/A                    | DWS Full Width?             | N/A  |
| N/A  | Landing Curb? (Y/N)    | N/A     | N/A                    | DWS Offset (in)             | N/A  |
| N/A  | Shared Landing?        | N/A     |                        |                             |      |
| N/A  | Gutter Ponding?        | N/A     | N/A                    | Gutter Slope (%)            | N/A  |
| N/A  | Gutter Lip Ht (in)     | N/A     | N/A                    | Gutter X Slope (%)          | N/A  |
| N/A  | Painted X Walk1?       | No      | N/A                    | Painted X Walk2?            | No   |
|      | X Walk 1 Direction     | To W    |                        | X Walk 2 Direction          | To S |
| N/A  | X Walk 1 Width (in)    | N/A     | N/A                    | X Walk 2 Width (in)         | N/A  |
|      | X Walk 1 Slope (%)     | 1.9     |                        | X Walk 2 Slope (%)          | 0.5  |
|      | X Walk 1 X Slope (%)   | 1.2     |                        | X Walk 2 X Slope (%)        | 1.4  |
| N/A  | Ramp inside XWalk1?    | N/A     | N/A                    | Ramp inside XWalk2?         | N/A  |
|      | Road Slope (%)         | 1.9     | N/A                    | Clear Space?                | N/A  |
|      | Road X Slope (%)       | 0.2     | N/A                    | Clear Space to XWalk (in)   | N/A  |
| N/A  | Any Obstructions?      | N/A     | N/A                    | Storm Grate/Utility Hazard? | N/A  |
|      | Obstruction Type       |         |                        | Storm Grate/Utility Type    |      |
|      |                        | N/A     |                        |                             | N/A  |
|      |                        |         | Yes                    | Surface Condition? (G/P)    | Good |
|      |                        |         |                        |                             |      |