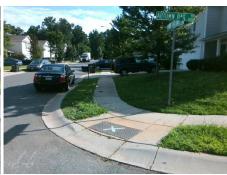

## Field Measurements/Component Compliance

Street 1 Name WG
Stop Condition-Street 2
Street 2 Name
Stop Condition-Street 1

WONDERING OAK LN StopSign AUTUMN OAK DR

None

Possible Solutions:

Remove & Replace Curb Ramp With Two New Directional Ramps or Equivalent.

Surveyor Notes:

N/A

PROW/ADA:

Not Found, R304.5.1, R304.2.2

Total Cost: \$ 3200.00

|      | Field Measure          | ments/C | ompoi                  | nent Compliance             |      |
|------|------------------------|---------|------------------------|-----------------------------|------|
| Comp | Compliance Description |         | Compliance Description |                             | Data |
| N/A  | Ramp Length (in)       | 47.0    | No                     | Ramp Slope (%)              | 15.9 |
| No   | Ramp Width (in)        | 46.5    | Yes                    | Ramp XSlope (%)             | 1.7  |
| N/A  | Flare Type LT          | N/A     | N/A                    | Flare Type RT               | N/A  |
| N/A  | Flare Slope LT (%)     | N/A     | N/A                    | Flare Slope RT (%)          | N/A  |
| N/A  | Flare Traversable LT?  | N/A     | N/A                    | Flare Traversable RT?       | N/A  |
| N/A  | Landing Length (in)    | N/A     | N/A                    | DWS Provided?               | N/A  |
| N/A  | Landing Width (in)     | N/A     | N/A                    | DWS Contrast?               | N/A  |
| N/A  | Landing Slope (%)      | N/A     | N/A                    | DWS Length (in)             | N/A  |
| N/A  | Landing X Slope (%)    | N/A     | N/A                    | DWS Full Width?             | N/A  |
| N/A  | Landing Curb? (Y/N)    | N/A     | N/A                    | DWS Offset (in)             | N/A  |
| N/A  | Shared Landing?        | N/A     |                        |                             |      |
| N/A  | Gutter Ponding?        | N/A     | N/A                    | Gutter Slope (%)            | N/A  |
| N/A  | Gutter Lip Ht (in)     | N/A     | N/A                    | Gutter X Slope (%)          | N/A  |
| N/A  | Painted X Walk1?       | No      | N/A                    | Painted X Walk2?            | No   |
|      | X Walk 1 Direction     | To W    |                        | X Walk 2 Direction          | To S |
| N/A  | X Walk 1 Width (in)    | N/A     | N/A                    | X Walk 2 Width (in)         | N/A  |
|      | X Walk 1 Slope (%)     | 1.9     |                        | X Walk 2 Slope (%)          | 0.5  |
|      | X Walk 1 X Slope (%)   | 1.2     |                        | X Walk 2 X Slope (%)        | 1.4  |
| N/A  | Ramp inside XWalk1?    | N/A     | N/A                    | Ramp inside XWalk2?         | N/A  |
|      | Road Slope (%)         | 1.9     | N/A                    | Clear Space?                | N/A  |
|      | Road X Slope (%)       | 0.2     | N/A                    | Clear Space to XWalk (in)   | N/A  |
| N/A  | Any Obstructions?      | N/A     | N/A                    | Storm Grate/Utility Hazard? | N/A  |
|      | Obstruction Type       |         |                        | Storm Grate/Utility Type    |      |
|      |                        | N/A     |                        |                             | N/A  |
|      |                        |         | Yes                    | Surface Condition? (G/P)    | Good |
|      |                        |         |                        |                             |      |