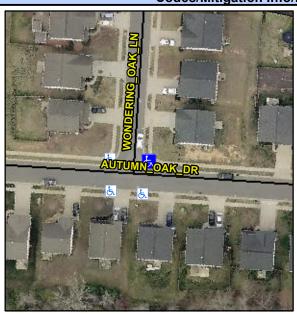

## Access Compliance Report Public Rights-of-Way (Curb Ramps)

Intersection ID: 48474 Main Street: AUTUMN\_OAK\_DR Cross Street: WONDERING\_OAK\_LN Location: NE
ADA ID: 9123FEA3E121 Ramp Type: PerpDiag Initial Pass/Fail: Fail Overall Compliance: No Severity Score: 33.75

## Field Measurements/Component Compliance

Street 1 Name WG
Stop Condition-Street 2
Street 2 Name
Stop Condition-Street 1

WONDERING OAK LN StopSign AUTUMN OAK DR

None

Possible Solutions:

Remove & Replace Curb Ramp With Two New Directional Ramps or Equivalent.