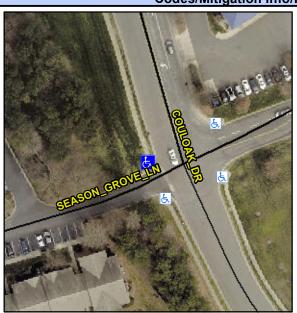

## Access Compliance Report Public Rights-of-Way (Curb Ramps)

Intersection ID: 29206 Main Street: COULOAK\_DR Cross Street: SEASON\_GROVE\_LN Location: NW

ADA ID: 91248801D1EA Ramp Type: PerpDiag Initial Pass/Fail: Fail Overall Compliance: No Severity Score: 48.75