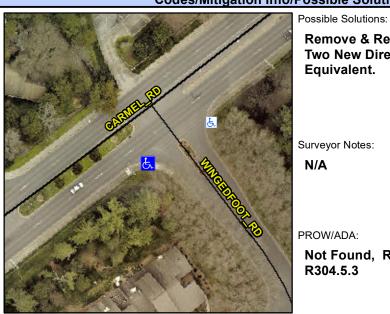

## **Access Compliance Report Public Rights-of-Way** (Curb Ramps)

Intersection ID: 24436 Main Street: CARMEL RD **Cross Street: WINGEDFOOT RD** Location: SW ADA ID: 91293222C725 Ramp Type: PerpDiag Initial Pass/Fail: Fail **Overall Compliance: No Severity Score:** 22.5

## Field Measurements/Component Compliance

Street 1 Name Stop Condition-Street 2 Street 2 Name Stop Condition-Street 1 WINGEDFOOT RD StopSign **CARMEL RD** None

Remove & Replace Curb Ramp With Two New Directional Ramps or Equivalent.

Surveyor Notes: N/A

Not Found, R304.5.1, R304.2.2, R304.5.3

PROW/ADA:

Total Cost: 3200.00

|     |                       | Data  | Compliance Description |                             | Data |
|-----|-----------------------|-------|------------------------|-----------------------------|------|
| N/A | Ramp Length (in)      | 60.0  | No                     | Ramp Slope (%)              | 10.8 |
| No  | Ramp Width (in)       | 39.0  | No                     | Ramp XSlope (%)             | 3.5  |
| N/A | Flare Type LT         | N/A   | N/A                    | Flare Type RT               | N/A  |
| N/A | Flare Slope LT (%)    | N/A   | N/A                    | Flare Slope RT (%)          | N/A  |
| N/A | Flare Traversable LT? | N/A   | N/A                    | Flare Traversable RT?       | N/A  |
| N/A | Landing Length (in)   | N/A   | N/A                    | DWS Provided?               | N/A  |
| N/A | Landing Width (in)    | N/A   | N/A                    | DWS Contrast?               | N/A  |
| N/A | Landing Slope (%)     | N/A   | N/A                    | DWS Length (in)             | N/A  |
| N/A | Landing X Slope (%)   | N/A   | N/A                    | DWS Full Width?             | N/A  |
| N/A | Landing Curb? (Y/N)   | N/A   | N/A                    | DWS Offset (in)             | N/A  |
| N/A | Shared Landing?       | N/A   |                        |                             |      |
| N/A | Gutter Ponding?       | N/A   | N/A                    | Gutter Slope (%)            | N/A  |
| N/A | Gutter Lip Ht (in)    | N/A   | N/A                    | Gutter X Slope (%)          | N/A  |
| N/A | Painted X Walk1?      | No    | N/A                    | Painted X Walk2?            | No   |
|     | X Walk 1 Direction    | To NE |                        | X Walk 2 Direction          | To N |
| N/A | X Walk 1 Width (in)   | N/A   | N/A                    | X Walk 2 Width (in)         | N/A  |
|     | X Walk 1 Slope (%)    | 0.0   |                        | X Walk 2 Slope (%)          | 3.3  |
|     | X Walk 1 X Slope (%)  | 3.0   |                        | X Walk 2 X Slope (%)        | 0.3  |
| N/A | Ramp inside XWalk1?   | N/A   | N/A                    | Ramp inside XWalk2?         | N/A  |
|     | Road Slope (%)        | 2.6   | N/A                    | Clear Space?                | N/A  |
|     | Road X Slope (%)      | 2.5   | N/A                    | Clear Space to XWalk (in)   | N/A  |
| N/A | Any Obstructions?     | N/A   | N/A                    | Storm Grate/Utility Hazard? | N/A  |
|     | Obstruction Type      |       |                        | Storm Grate/Utility Type    |      |
|     |                       | N/A   |                        |                             | N/A  |
|     |                       |       | Yes                    | Surface Condition? (G/P)    | Good |