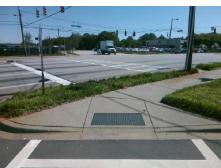

## Field Measurements/Component Compliance

No

Yes

N/A

Yes

Compliance Description

Ramp Slope (%)

Flare Type RT

X Walk 1 Width (in)

X Walk 1 Slope (%)

X Walk 1 X Slope (%)

Ramp inside XWalk1?

Road Slope (%)

Flare Traversable LT?

Flare Type LT

**WILKINSON BV** Street 1 Name Stop Condition-Street 2 YieldSign N/A Street 2 Name Stop Condition-Street 1 N/A Possible Solutions: Compliance Description N/A Remove & Replace Entire Ramp. Yes N/A N/A N/A N/A Surveyor Notes: N/A N/A N/A PROW/ADA: Not Found, R304.2.2