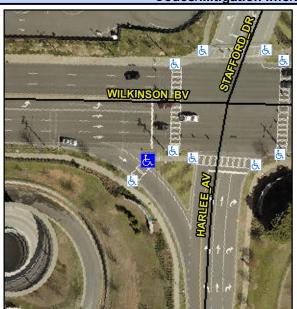

## **Access Compliance Report Public Rights-of-Way** (Curb Ramps)

Intersection ID: 11313 Main Street: STAFFORD DR **Cross Street: WILKINSON BV** Location: **Overall Compliance: No Severity Score:** 12.5 ADA ID: 9129E948E3F6 Ramp Type: MedianPerp Initial Pass/Fail: Fail

X Walk 1 Width (in)

X Walk 1 Slope (%)

X Walk 1 X Slope (%)

Ramp inside XWalk1?

Road Slope (%)

Flare Traversable LT?

Flare Type LT

**WILKINSON BV** Street 1 Name Stop Condition-Street 2 YieldSign N/A Street 2 Name Stop Condition-Street 1 N/A Possible Solutions: Compliance Description N/A Remove & Replace Entire Ramp. Yes N/A N/A N/A N/A Surveyor Notes: N/A N/A N/A PROW/ADA: Not Found, R304.2.2