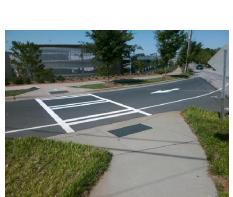

## Field Measurements/Component Compliance

No

Yes

N/A

Yes

Compliance Description

Ramp Slope (%)

Flare Type RT

X Walk 1 Width (in)

X Walk 1 Slope (%)

X Walk 1 X Slope (%)

Ramp inside XWalk1?

Road Slope (%)

Flare Traversable LT?

Flare Type LT

**WILKINSON BV** Street 1 Name Stop Condition-Street 2 YieldSign N/A Street 2 Name Stop Condition-Street 1 N/A Possible Solutions: Compliance Description N/A Remove & Replace Entire Ramp. Yes N/A N/A N/A N/A Surveyor Notes: N/A N/A N/A PROW/ADA: Not Found, R304.2.2