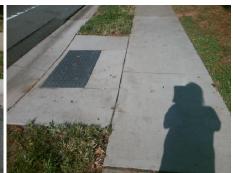

1850.00

| Compl | iance Description     | Data | Comp | liance Description          | Data |
|-------|-----------------------|------|------|-----------------------------|------|
| N/A   | Ramp Length (in)      | 47.0 | No   | Ramp Slope (%)              | 11.0 |
| Yes   | Ramp Width (in)       | 48.0 | No   | Ramp XSlope (%)             | 2.6  |
| N/A   | Flare Type LT         | N/A  | N/A  | Flare Type RT               | N/A  |
| N/A   | Flare Slope LT (%)    | N/A  | N/A  | Flare Slope RT (%)          | N/A  |
| N/A   | Flare Traversable LT? | N/A  | N/A  | Flare Traversable RT?       | N/A  |
| N/A   | Landing Length (in)   | N/A  | N/A  | DWS Provided?               | N/A  |
| N/A   | Landing Width (in)    | N/A  | N/A  | DWS Contrast?               | N/A  |
| N/A   | Landing Slope (%)     | N/A  | N/A  | DWS Length (in)             | N/A  |
| N/A   | Landing X Slope (%)   | N/A  | N/A  | DWS Full Width?             | N/A  |
| N/A   | Landing Curb? (Y/N)   | N/A  | N/A  | DWS Offset (in)             | N/A  |
| N/A   | Shared Landing?       | N/A  |      |                             |      |
| N/A   | Gutter Ponding?       | N/A  | N/A  | Gutter Slope (%)            | N/A  |
| N/A   | Gutter Lip Ht (in)    | N/A  | N/A  | Gutter X Slope (%)          | N/A  |
| N/A   | Painted X Walk1?      | No   | N/A  | Painted X Walk2?            | N/A  |
|       | X Walk 1 Direction    | To S |      | X Walk 2 Direction          | N/A  |
| N/A   | X Walk 1 Width (in)   | N/A  | N/A  | X Walk 2 Width (in)         | N/A  |
|       | X Walk 1 Slope (%)    | 10.0 |      | X Walk 2 Slope (%)          | N/A  |
|       | X Walk 1 X Slope (%)  | 2.1  |      | X Walk 2 X Slope (%)        | N/A  |
| N/A   | Ramp inside XWalk1?   | N/A  | N/A  | Ramp inside XWalk2?         | N/A  |
|       | Road Slope (%)        | N/A  | N/A  | Clear Space?                | N/A  |
|       | Road X Slope (%)      | N/A  | N/A  | Clear Space to XWalk (in)   | N/A  |
| N/A   | Any Obstructions?     | N/A  | N/A  | Storm Grate/Utility Hazard? | N/A  |
|       | Obstruction Type      |      |      | Storm Grate/Utility Type    |      |
|       |                       | N/A  |      |                             | N/A  |
|       |                       |      | Yes  | Surface Condition? (G/P)    | Good |
|       |                       |      |      |                             |      |