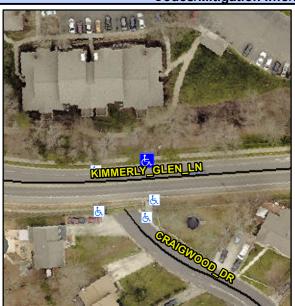

## Access Compliance Report Public Rights-of-Way (Curb Ramps)

Intersection ID: 12379Main Street: CRAIGWOOD\_DRCross Street: KIMMERLY\_GLEN\_LNLocation:NEADA ID: 912C20D613F9Ramp Type: PerpInitial Pass/Fail: FailOverall Compliance: NoSeverity Score: 13.75

## Field Measurements/Component Compliance

| Street 1 Name           | KIMMERLY GLEN LN |
|-------------------------|------------------|
| Stop Condition-Street 2 | None             |
| Street 2 Name           | N/A              |
| Stop Condition-Street 1 | N/A              |