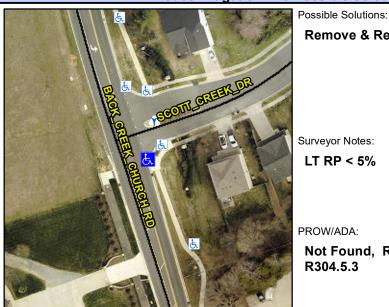

N/A

Good

18.8

Intersection ID: 50762Main Street: SCOTT\_CREEK\_DRCross Street: BACK\_CREEK\_CHURCH\_RDLocation:SEADA ID: 912E5AC0017ARamp Type: Combination2Initial Pass/Fail: FailOverall Compliance: NoSeverity Score:22.5

Stop Condition-Street 2

N/A

Remove & Replace Entire Ramp.

Surveyor Notes:
LT RP < 5%

PROW/ADA:
Not Found, R304.5.1, R304.2.2, R304.5.3

Total Cost:

1600.00

| IN/A | riale Type Li         | IN/A | IN/A | riale Type IXI              | IN/A |
|------|-----------------------|------|------|-----------------------------|------|
| N/A  | Flare Slope LT (%)    | N/A  | N/A  | Flare Slope RT (%)          | N/A  |
| N/A  | Flare Traversable LT? | N/A  | N/A  | Flare Traversable RT?       | N/A  |
| N/A  | Landing Length (in)   | N/A  | N/A  | DWS Provided?               | N/A  |
| N/A  | Landing Width (in)    | N/A  | N/A  | DWS Contrast?               | N/A  |
| N/A  | Landing Slope (%)     | N/A  | N/A  | DWS Length (in)             | N/A  |
| N/A  | Landing X Slope (%)   | N/A  | N/A  | DWS Full Width?             | N/A  |
| N/A  | Landing Curb? (Y/N)   | N/A  | N/A  | DWS Offset (in)             | N/A  |
| N/A  | Shared Landing?       | N/A  |      |                             |      |
| N/A  | Gutter Ponding?       | N/A  | N/A  | Gutter Slope (%)            | N/A  |
| N/A  | Gutter Lip Ht (in)    | N/A  | N/A  | Gutter X Slope (%)          | N/A  |
| N/A  | Painted X Walk1?      | No   | N/A  | Painted X Walk2?            | N/A  |
|      | X Walk 1 Direction    | To W |      | X Walk 2 Direction          | N/A  |
|      | X Walk 1 Width (in)   | N/A  |      | X Walk 2 Width (in)         | N/A  |
|      | X Walk 1 Slope (%)    | 2.4  |      | X Walk 2 Slope (%)          | N/A  |
|      | X Walk 1 X Slope (%)  | 2.1  |      | X Walk 2 X Slope (%)        | N/A  |
| N/A  | Ramp inside XWalk1?   | N/A  | N/A  | Ramp inside XWalk2?         | N/A  |
|      | Road Slope (%)        | N/A  |      | Clear Space?                | N/A  |
|      | Road X Slope (%)      | N/A  | N/A  | Clear Space to XWalk (in)   | N/A  |
|      |                       |      | N/A  | Any Obstruction?            | N/A  |
|      |                       |      |      | Obstruction Type            |      |
|      |                       |      |      |                             | N/A  |
|      |                       |      | N/A  | Storm Grate/Utility Hazard? | N/A  |
| -    |                       |      | l    | Storm Grate/Utility Type    | 14/4 |
| 1    |                       |      |      |                             | N/A  |
|      |                       |      |      |                             |      |