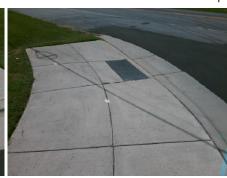

Stop Condition-Street 2

N/A

Remove & Replace Entire Ramp.

Surveyor Notes:
LT RP < 5%

PROW/ADA:
Not Found, R304.5.1, R304.2.2, R304.5.3

Total Cost:

1600.00

| IN/A | riale Type Li         | IN/A | IN/A | riale Type IXI              | IN/A |
|------|-----------------------|------|------|-----------------------------|------|
| N/A  | Flare Slope LT (%)    | N/A  | N/A  | Flare Slope RT (%)          | N/A  |
| N/A  | Flare Traversable LT? | N/A  | N/A  | Flare Traversable RT?       | N/A  |
| N/A  | Landing Length (in)   | N/A  | N/A  | DWS Provided?               | N/A  |
| N/A  | Landing Width (in)    | N/A  | N/A  | DWS Contrast?               | N/A  |
| N/A  | Landing Slope (%)     | N/A  | N/A  | DWS Length (in)             | N/A  |
| N/A  | Landing X Slope (%)   | N/A  | N/A  | DWS Full Width?             | N/A  |
| N/A  | Landing Curb? (Y/N)   | N/A  | N/A  | DWS Offset (in)             | N/A  |
| N/A  | Shared Landing?       | N/A  |      |                             |      |
| N/A  | Gutter Ponding?       | N/A  | N/A  | Gutter Slope (%)            | N/A  |
| N/A  | Gutter Lip Ht (in)    | N/A  | N/A  | Gutter X Slope (%)          | N/A  |
| N/A  | Painted X Walk1?      | No   | N/A  | Painted X Walk2?            | N/A  |
|      | X Walk 1 Direction    | To W |      | X Walk 2 Direction          | N/A  |
|      | X Walk 1 Width (in)   | N/A  |      | X Walk 2 Width (in)         | N/A  |
|      | X Walk 1 Slope (%)    | 2.4  |      | X Walk 2 Slope (%)          | N/A  |
|      | X Walk 1 X Slope (%)  | 2.1  |      | X Walk 2 X Slope (%)        | N/A  |
| N/A  | Ramp inside XWalk1?   | N/A  | N/A  | Ramp inside XWalk2?         | N/A  |
|      | Road Slope (%)        | N/A  |      | Clear Space?                | N/A  |
|      | Road X Slope (%)      | N/A  | N/A  | Clear Space to XWalk (in)   | N/A  |
|      |                       |      | N/A  | Any Obstruction?            | N/A  |
|      |                       |      |      | Obstruction Type            |      |
|      |                       |      |      |                             | N/A  |
|      |                       |      | N/A  | Storm Grate/Utility Hazard? | N/A  |
| -    |                       |      | l    | Storm Grate/Utility Type    | 14/4 |
| 1    |                       |      |      |                             | N/A  |
|      |                       |      |      |                             |      |