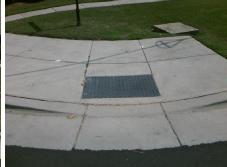

Stop Condition-Street 2

N/A

Remove & Replace Entire Ramp.

Surveyor Notes:
LT RP < 5%

PROW/ADA:
Not Found, R304.5.1, R304.2.2, R304.5.3

Total Cost:

1600.00

| IN/A | riale Type Li         | IN/A | IN/A | riale Type IXI              | IN/A |
|------|-----------------------|------|------|-----------------------------|------|
| N/A  | Flare Slope LT (%)    | N/A  | N/A  | Flare Slope RT (%)          | N/A  |
| N/A  | Flare Traversable LT? | N/A  | N/A  | Flare Traversable RT?       | N/A  |
| N/A  | Landing Length (in)   | N/A  | N/A  | DWS Provided?               | N/A  |
| N/A  | Landing Width (in)    | N/A  | N/A  | DWS Contrast?               | N/A  |
| N/A  | Landing Slope (%)     | N/A  | N/A  | DWS Length (in)             | N/A  |
| N/A  | Landing X Slope (%)   | N/A  | N/A  | DWS Full Width?             | N/A  |
| N/A  | Landing Curb? (Y/N)   | N/A  | N/A  | DWS Offset (in)             | N/A  |
| N/A  | Shared Landing?       | N/A  |      |                             |      |
| N/A  | Gutter Ponding?       | N/A  | N/A  | Gutter Slope (%)            | N/A  |
| N/A  | Gutter Lip Ht (in)    | N/A  | N/A  | Gutter X Slope (%)          | N/A  |
| N/A  | Painted X Walk1?      | No   | N/A  | Painted X Walk2?            | N/A  |
|      | X Walk 1 Direction    | To W |      | X Walk 2 Direction          | N/A  |
|      | X Walk 1 Width (in)   | N/A  |      | X Walk 2 Width (in)         | N/A  |
|      | X Walk 1 Slope (%)    | 2.4  |      | X Walk 2 Slope (%)          | N/A  |
|      | X Walk 1 X Slope (%)  | 2.1  |      | X Walk 2 X Slope (%)        | N/A  |
| N/A  | Ramp inside XWalk1?   | N/A  | N/A  | Ramp inside XWalk2?         | N/A  |
|      | Road Slope (%)        | N/A  |      | Clear Space?                | N/A  |
|      | Road X Slope (%)      | N/A  | N/A  | Clear Space to XWalk (in)   | N/A  |
|      |                       |      | N/A  | Any Obstruction?            | N/A  |
|      |                       |      |      | Obstruction Type            |      |
|      |                       |      |      |                             | N/A  |
|      |                       |      | N/A  | Storm Grate/Utility Hazard? | N/A  |
| -    |                       |      | l    | Storm Grate/Utility Type    | 14/4 |
| 1    |                       |      |      |                             | N/A  |
|      |                       |      |      |                             |      |