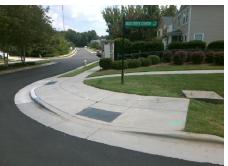

Stop Condition-Street 2

N/A

Remove & Replace Entire Ramp.

Surveyor Notes:
LT RP < 5%

PROW/ADA:
Not Found, R304.5.1, R304.2.2, R304.5.3

Total Cost:

1600.00

| IN/A | riale Type Li         | IN/A | IN/A | riale Type IXI              | IN/A |
|------|-----------------------|------|------|-----------------------------|------|
| N/A  | Flare Slope LT (%)    | N/A  | N/A  | Flare Slope RT (%)          | N/A  |
| N/A  | Flare Traversable LT? | N/A  | N/A  | Flare Traversable RT?       | N/A  |
| N/A  | Landing Length (in)   | N/A  | N/A  | DWS Provided?               | N/A  |
| N/A  | Landing Width (in)    | N/A  | N/A  | DWS Contrast?               | N/A  |
| N/A  | Landing Slope (%)     | N/A  | N/A  | DWS Length (in)             | N/A  |
| N/A  | Landing X Slope (%)   | N/A  | N/A  | DWS Full Width?             | N/A  |
| N/A  | Landing Curb? (Y/N)   | N/A  | N/A  | DWS Offset (in)             | N/A  |
| N/A  | Shared Landing?       | N/A  |      |                             |      |
| N/A  | Gutter Ponding?       | N/A  | N/A  | Gutter Slope (%)            | N/A  |
| N/A  | Gutter Lip Ht (in)    | N/A  | N/A  | Gutter X Slope (%)          | N/A  |
| N/A  | Painted X Walk1?      | No   | N/A  | Painted X Walk2?            | N/A  |
|      | X Walk 1 Direction    | To W |      | X Walk 2 Direction          | N/A  |
|      | X Walk 1 Width (in)   | N/A  |      | X Walk 2 Width (in)         | N/A  |
|      | X Walk 1 Slope (%)    | 2.4  |      | X Walk 2 Slope (%)          | N/A  |
|      | X Walk 1 X Slope (%)  | 2.1  |      | X Walk 2 X Slope (%)        | N/A  |
| N/A  | Ramp inside XWalk1?   | N/A  | N/A  | Ramp inside XWalk2?         | N/A  |
|      | Road Slope (%)        | N/A  |      | Clear Space?                | N/A  |
|      | Road X Slope (%)      | N/A  | N/A  | Clear Space to XWalk (in)   | N/A  |
|      |                       |      | N/A  | Any Obstruction?            | N/A  |
|      |                       |      |      | Obstruction Type            |      |
|      |                       |      |      |                             | N/A  |
|      |                       |      | N/A  | Storm Grate/Utility Hazard? | N/A  |
| -    |                       |      | l    | Storm Grate/Utility Type    | 14/4 |
| 1    |                       |      |      |                             | N/A  |
|      |                       |      |      |                             |      |