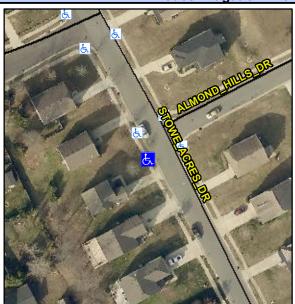

## Access Compliance Report Public Rights-of-Way (Curb Ramps)

Intersection ID: 46788 Main Street: STOWE\_ACRES\_DR Cross Street: ALMOND\_HILLS\_DR Location: SW

ADA ID: 913DA4E035C9 Ramp Type: Perp Initial Pass/Fail: Fail Overall Compliance: No Severity Score: 13.75