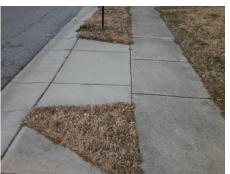

| Total Cost: | \$ | 2600.00 |
|-------------|----|---------|
|             | *  |         |

| Field Measurements/Component Compliance |                       |        |      |                             |      |  |  |  |
|-----------------------------------------|-----------------------|--------|------|-----------------------------|------|--|--|--|
| Comp                                    | liance Description    | Data   | Comp | liance Description          | Data |  |  |  |
| N/A                                     | Ramp Length (in)      | 49.0   | Yes  | Ramp Slope (%)              | 5.9  |  |  |  |
| Yes                                     | Ramp Width (in)       | 49.0   | No   | Ramp XSlope (%)             | 4.1  |  |  |  |
| N/A                                     | Flare Type LT         | Sloped | N/A  | Flare Type RT               | N/A  |  |  |  |
| N/A                                     | Flare Slope LT (%)    | 1.4    | Yes  | Flare Slope RT (%)          | 9.8  |  |  |  |
| N/A                                     | Flare Traversable LT? | Yes    | N/A  | Flare Traversable RT?       | Yes  |  |  |  |
| No                                      | Landing Length (in)   | 45.0   | No   | DWS Provided?               | No   |  |  |  |
| Yes                                     | Landing Width (in)    | 49.0   | N/A  | DWS Contrast?               | No   |  |  |  |
| No                                      | Landing Slope (%)     | 2.3    | N/A  | DWS Length (in)             | N/A  |  |  |  |
| No                                      | Landing X Slope (%)   | 5.6    | N/A  | DWS Full Width?             | No   |  |  |  |
| N/A                                     | Landing Curb? (Y/N)   | No     | N/A  | DWS Offset (in)             | N/A  |  |  |  |
| N/A                                     | Shared Landing?       | No     |      |                             |      |  |  |  |
| Yes                                     | Gutter Ponding?       | No     | Yes  | Gutter Slope (%)            | 1.2  |  |  |  |
| No                                      | Gutter Lip Ht (in)    | 0.5    | No   | Gutter X Slope (%)          | 4.2  |  |  |  |
| N/A                                     | Painted X Walk1?      | No     | N/A  | Painted X Walk2?            | N/A  |  |  |  |
|                                         | X Walk 1 Direction    | To SE  |      | X Walk 2 Direction          | N/A  |  |  |  |
| N/A                                     | X Walk 1 Width (in)   | N/A    | N/A  | X Walk 2 Width (in)         | N/A  |  |  |  |
|                                         | X Walk 1 Slope (%)    | 0.3    |      | X Walk 2 Slope (%)          | N/A  |  |  |  |
|                                         | X Walk 1 X Slope (%)  | 3.7    |      | X Walk 2 X Slope (%)        | N/A  |  |  |  |
| N/A                                     | Ramp inside XWalk1?   | N/A    | N/A  | Ramp inside XWalk2?         | N/A  |  |  |  |
|                                         | Road Slope (%)        | N/A    | N/A  | Clear Space?                | Yes  |  |  |  |
|                                         | Road X Slope (%)      | N/A    | N/A  | Clear Space to XWalk (in)   | N/A  |  |  |  |
| Yes                                     | Any Obstructions?     | No     | Yes  | Storm Grate/Utility Hazard? | No   |  |  |  |
|                                         | Obstruction Type      |        | l    | Storm Grate/Utility Type    |      |  |  |  |
|                                         |                       | N/A    |      |                             | N/A  |  |  |  |
|                                         |                       |        | Yes  | Surface Condition? (G/P)    | Good |  |  |  |
|                                         |                       |        |      |                             |      |  |  |  |