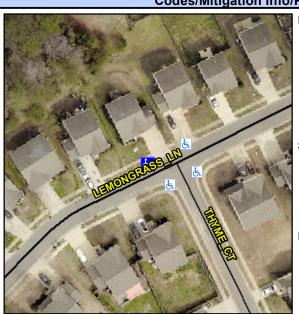

## **Access Compliance Report Public Rights-of-Way** (Curb Ramps)

Intersection ID: 50542 Main Street: LEMONGRASS\_LN Cross Street: THYME\_CT Location: NW

**Overall Compliance: No** ADA ID: 9140C09BC1D7 Ramp Type: Perp Initial Pass/Fail: Pass Severity Score: 17.75

## **Codes/Mitigation Info/Possible Solution**

| Street 1 Name           | LEMONGRASS LN |
|-------------------------|---------------|
| Stop Condition-Street 2 | None          |
| Street 2 Name           | N/A           |
| Stop Condition-Street 1 | N/A           |