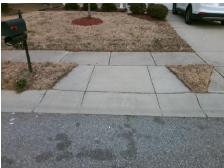

| Total Cost: | \$ | 2600.00 |
|-------------|----|---------|
|             | *  |         |

| Field Measurements/Component Compliance |                       |        |      |                             |      |  |  |  |
|-----------------------------------------|-----------------------|--------|------|-----------------------------|------|--|--|--|
| Comp                                    | liance Description    | Data   | Comp | liance Description          | Data |  |  |  |
| N/A                                     | Ramp Length (in)      | 49.0   | Yes  | Ramp Slope (%)              | 5.9  |  |  |  |
| Yes                                     | Ramp Width (in)       | 49.0   | No   | Ramp XSlope (%)             | 4.1  |  |  |  |
| N/A                                     | Flare Type LT         | Sloped | N/A  | Flare Type RT               | N/A  |  |  |  |
| N/A                                     | Flare Slope LT (%)    | 1.4    | Yes  | Flare Slope RT (%)          | 9.8  |  |  |  |
| N/A                                     | Flare Traversable LT? | Yes    | N/A  | Flare Traversable RT?       | Yes  |  |  |  |
| No                                      | Landing Length (in)   | 45.0   | No   | DWS Provided?               | No   |  |  |  |
| Yes                                     | Landing Width (in)    | 49.0   | N/A  | DWS Contrast?               | No   |  |  |  |
| No                                      | Landing Slope (%)     | 2.3    | N/A  | DWS Length (in)             | N/A  |  |  |  |
| No                                      | Landing X Slope (%)   | 5.6    | N/A  | DWS Full Width?             | No   |  |  |  |
| N/A                                     | Landing Curb? (Y/N)   | No     | N/A  | DWS Offset (in)             | N/A  |  |  |  |
| N/A                                     | Shared Landing?       | No     |      |                             |      |  |  |  |
| Yes                                     | Gutter Ponding?       | No     | Yes  | Gutter Slope (%)            | 1.2  |  |  |  |
| No                                      | Gutter Lip Ht (in)    | 0.5    | No   | Gutter X Slope (%)          | 4.2  |  |  |  |
| N/A                                     | Painted X Walk1?      | No     | N/A  | Painted X Walk2?            | N/A  |  |  |  |
|                                         | X Walk 1 Direction    | To SE  |      | X Walk 2 Direction          | N/A  |  |  |  |
| N/A                                     | X Walk 1 Width (in)   | N/A    | N/A  | X Walk 2 Width (in)         | N/A  |  |  |  |
|                                         | X Walk 1 Slope (%)    | 0.3    |      | X Walk 2 Slope (%)          | N/A  |  |  |  |
|                                         | X Walk 1 X Slope (%)  | 3.7    |      | X Walk 2 X Slope (%)        | N/A  |  |  |  |
| N/A                                     | Ramp inside XWalk1?   | N/A    | N/A  | Ramp inside XWalk2?         | N/A  |  |  |  |
|                                         | Road Slope (%)        | N/A    | N/A  | Clear Space?                | Yes  |  |  |  |
|                                         | Road X Slope (%)      | N/A    | N/A  | Clear Space to XWalk (in)   | N/A  |  |  |  |
| Yes                                     | Any Obstructions?     | No     | Yes  | Storm Grate/Utility Hazard? | No   |  |  |  |
|                                         | Obstruction Type      |        | l    | Storm Grate/Utility Type    |      |  |  |  |
|                                         |                       | N/A    |      |                             | N/A  |  |  |  |
|                                         |                       |        | Yes  | Surface Condition? (G/P)    | Good |  |  |  |
|                                         |                       |        |      |                             |      |  |  |  |