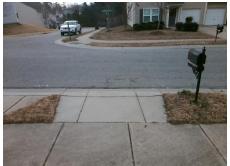

| Total Cost: | \$ | 2600.00 |
|-------------|----|---------|
|             | *  |         |

| Field Measurements/Component Compliance |                       |        |      |                             |      |  |  |  |
|-----------------------------------------|-----------------------|--------|------|-----------------------------|------|--|--|--|
| Comp                                    | liance Description    | Data   | Comp | liance Description          | Data |  |  |  |
| N/A                                     | Ramp Length (in)      | 49.0   | Yes  | Ramp Slope (%)              | 5.9  |  |  |  |
| Yes                                     | Ramp Width (in)       | 49.0   | No   | Ramp XSlope (%)             | 4.1  |  |  |  |
| N/A                                     | Flare Type LT         | Sloped | N/A  | Flare Type RT               | N/A  |  |  |  |
| N/A                                     | Flare Slope LT (%)    | 1.4    | Yes  | Flare Slope RT (%)          | 9.8  |  |  |  |
| N/A                                     | Flare Traversable LT? | Yes    | N/A  | Flare Traversable RT?       | Yes  |  |  |  |
| No                                      | Landing Length (in)   | 45.0   | No   | DWS Provided?               | No   |  |  |  |
| Yes                                     | Landing Width (in)    | 49.0   | N/A  | DWS Contrast?               | No   |  |  |  |
| No                                      | Landing Slope (%)     | 2.3    | N/A  | DWS Length (in)             | N/A  |  |  |  |
| No                                      | Landing X Slope (%)   | 5.6    | N/A  | DWS Full Width?             | No   |  |  |  |
| N/A                                     | Landing Curb? (Y/N)   | No     | N/A  | DWS Offset (in)             | N/A  |  |  |  |
| N/A                                     | Shared Landing?       | No     |      |                             |      |  |  |  |
| Yes                                     | Gutter Ponding?       | No     | Yes  | Gutter Slope (%)            | 1.2  |  |  |  |
| No                                      | Gutter Lip Ht (in)    | 0.5    | No   | Gutter X Slope (%)          | 4.2  |  |  |  |
| N/A                                     | Painted X Walk1?      | No     | N/A  | Painted X Walk2?            | N/A  |  |  |  |
|                                         | X Walk 1 Direction    | To SE  |      | X Walk 2 Direction          | N/A  |  |  |  |
| N/A                                     | X Walk 1 Width (in)   | N/A    | N/A  | X Walk 2 Width (in)         | N/A  |  |  |  |
|                                         | X Walk 1 Slope (%)    | 0.3    |      | X Walk 2 Slope (%)          | N/A  |  |  |  |
|                                         | X Walk 1 X Slope (%)  | 3.7    |      | X Walk 2 X Slope (%)        | N/A  |  |  |  |
| N/A                                     | Ramp inside XWalk1?   | N/A    | N/A  | Ramp inside XWalk2?         | N/A  |  |  |  |
|                                         | Road Slope (%)        | N/A    | N/A  | Clear Space?                | Yes  |  |  |  |
|                                         | Road X Slope (%)      | N/A    | N/A  | Clear Space to XWalk (in)   | N/A  |  |  |  |
| Yes                                     | Any Obstructions?     | No     | Yes  | Storm Grate/Utility Hazard? | No   |  |  |  |
|                                         | Obstruction Type      |        | l    | Storm Grate/Utility Type    |      |  |  |  |
|                                         |                       | N/A    |      |                             | N/A  |  |  |  |
|                                         |                       |        | Yes  | Surface Condition? (G/P)    | Good |  |  |  |
|                                         |                       |        |      |                             |      |  |  |  |