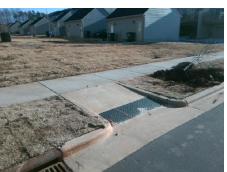

## **Access Compliance Report Public Rights-of-Way** (Curb Ramps)

Data

9.0

0.2

N/A

Good

Intersection ID: N/A Main Street: MILLENNIUM AV Cross Street: ANSLEY GARDEN DR Location: NW **Overall Compliance: No Severity Score:** 12.5 ADA ID: 91433052C58E Ramp Type: Perp Initial Pass/Fail: Fail

N/A

N/A

To SW

**MILLENIUM AV** Street 1 Name Stop Condition-Street 2 None N/A Street 2 Name

Stop Condition-Street 1

Possible Solutions: Remove & Replace Entire Ramp. Surveyor Notes: N/A PROW/ADA: R304.2.2

1850.00