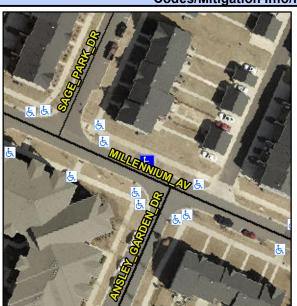

## **Access Compliance Report Public Rights-of-Way** (Curb Ramps)

Data

9.0

0.2

N/A

Good

Intersection ID: N/A Main Street: MILLENNIUM AV Cross Street: ANSLEY GARDEN DR Location: NW **Overall Compliance: No Severity Score:** 12.5 ADA ID: 91433052C58E Ramp Type: Perp Initial Pass/Fail: Fail

N/A

N/A

To SW

**MILLENIUM AV** Street 1 Name Stop Condition-Street 2 None N/A Street 2 Name

Stop Condition-Street 1

Possible Solutions: Remove & Replace Entire Ramp. Surveyor Notes: N/A PROW/ADA: R304.2.2

1850.00