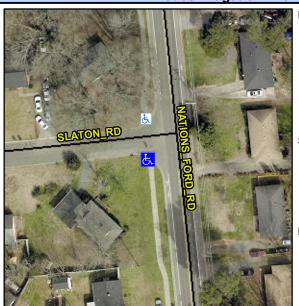

## Access Compliance Report Public Rights-of-Way (Curb Ramps)

Intersection ID: 17965 Main Street: NATIONS\_FORD\_RD Cross Street: SLATON\_RD Location: SW

ADA ID: 9145655C151D Ramp Type: Directional1 Initial Pass/Fail: Fail Overall Compliance: No Severity Score: 1.25