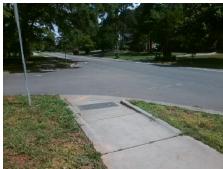

## Field Measurements/Component Compliance

Street 1 Name
Stop Condition-Street 1
StopSign
Street 2 Name
N/A
Stop Condition-Street 2
N/A

Possible Solutions:

Remove & Replace Entire Ramp.

Surveyor Notes:

N/A

PROW/ADA:

R304.5.3

| Field Measurements/Component Compliance |                       |       |      |                             |      |
|-----------------------------------------|-----------------------|-------|------|-----------------------------|------|
| Compliance Description                  |                       | Data  | Comp | liance Description          | Data |
| N/A                                     | Ramp Length (in)      | 59.0  | N/A  | Grade Break?                | N/A  |
| Yes                                     | Ramp Width (in)       | 64.0  | N/A  | Grade Break Slope (%)       | 0.0  |
| Yes                                     | Ramp Slope (%)        | 4.0   | N/A  | Grade Break XSlope (%)      | 0.0  |
| No                                      | Ramp XSlope (%)       | 2.4   |      |                             |      |
| N/A                                     | Flare Type LT         | N/A   | N/A  | Flare Type RT               | N/A  |
| N/A                                     | Flare Slope LT (%)    | N/A   | N/A  | Flare Slope RT (%)          | 0.0  |
| N/A                                     | Flare Traversable LT? | N/A   | N/A  | Flare Traversable RT?       | N/A  |
| N/A                                     | Landing Length (in)   | 0.0   | N/A  | DWS Provided?               | N/A  |
| N/A                                     | Landing Width (in)    | 0.0   | N/A  | DWS Contrast?               | N/A  |
| N/A                                     | Landing Slope (%)     | 0.0   | N/A  | DWS Length (in)             | N/A  |
| N/A                                     | Landing X Slope (%)   | 0.0   | N/A  | DWS Full Width?             | N/A  |
| N/A                                     | Landing Curb? (Y/N)   | N/A   | N/A  | DWS Offset LT (in)          | N/A  |
| N/A                                     | Shared Landing?       | N/A   | N/A  | DWS Offset RT (in)          | N/A  |
| N/A                                     | Gutter Ponding?       | 0.0   | N/A  | Gutter Slope (%)            | N/A  |
| N/A                                     | Gutter Lip Ht (in)    | 0.0   | N/A  | Gutter X Slope (%)          | N/A  |
| N/A                                     | Painted X Walk1?      | No    |      | Road Slope (%)              | 2.6  |
|                                         | X Walk 1 Direction    | To NW |      | Road X Slope (%)            | 0.2  |
|                                         | X Walk 1 Width (in)   | N/A   |      | Clear Space?                | N/A  |
|                                         | X Walk 1 Slope (%)    | 2.6   | N/A  | Clear Space to XWalk (in)   | N/A  |
|                                         | X Walk 1 X Slope (%)  | 0.2   | N/A  | Storm Grate/Utility Hazard? | N/A  |
| N/A                                     | Ramp inside XWalk1?   | N/A   |      | Storm Grate/Utility Type    |      |
| N/A                                     | Any Obstructions?     | N/A   |      |                             | N/A  |
|                                         | Obstruction Type      |       | Yes  | Surface Condition? (G/P)    | Good |
|                                         |                       | N/A   | N/A  | Curb Slope (%)              | 10.3 |
|                                         |                       |       |      |                             |      |