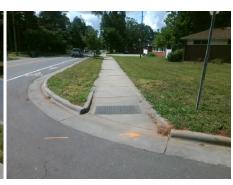

## Field Measurements/Component Compliance

Street 1 Name
Stop Condition-Street 1
StopSign
Street 2 Name
N/A
Stop Condition-Street 2
N/A

Possible Solutions:

Remove & Replace Entire Ramp.

Surveyor Notes:

N/A

PROW/ADA:

R304.5.3

| Field Measurements/Component Compliance |                       |       |      |                             |      |
|-----------------------------------------|-----------------------|-------|------|-----------------------------|------|
| Compliance Description                  |                       | Data  | Comp | liance Description          | Data |
| N/A                                     | Ramp Length (in)      | 59.0  | N/A  | Grade Break?                | N/A  |
| Yes                                     | Ramp Width (in)       | 64.0  | N/A  | Grade Break Slope (%)       | 0.0  |
| Yes                                     | Ramp Slope (%)        | 4.0   | N/A  | Grade Break XSlope (%)      | 0.0  |
| No                                      | Ramp XSlope (%)       | 2.4   |      |                             |      |
| N/A                                     | Flare Type LT         | N/A   | N/A  | Flare Type RT               | N/A  |
| N/A                                     | Flare Slope LT (%)    | N/A   | N/A  | Flare Slope RT (%)          | 0.0  |
| N/A                                     | Flare Traversable LT? | N/A   | N/A  | Flare Traversable RT?       | N/A  |
| N/A                                     | Landing Length (in)   | 0.0   | N/A  | DWS Provided?               | N/A  |
| N/A                                     | Landing Width (in)    | 0.0   | N/A  | DWS Contrast?               | N/A  |
| N/A                                     | Landing Slope (%)     | 0.0   | N/A  | DWS Length (in)             | N/A  |
| N/A                                     | Landing X Slope (%)   | 0.0   | N/A  | DWS Full Width?             | N/A  |
| N/A                                     | Landing Curb? (Y/N)   | N/A   | N/A  | DWS Offset LT (in)          | N/A  |
| N/A                                     | Shared Landing?       | N/A   | N/A  | DWS Offset RT (in)          | N/A  |
| N/A                                     | Gutter Ponding?       | 0.0   | N/A  | Gutter Slope (%)            | N/A  |
| N/A                                     | Gutter Lip Ht (in)    | 0.0   | N/A  | Gutter X Slope (%)          | N/A  |
| N/A                                     | Painted X Walk1?      | No    |      | Road Slope (%)              | 2.6  |
|                                         | X Walk 1 Direction    | To NW |      | Road X Slope (%)            | 0.2  |
|                                         | X Walk 1 Width (in)   | N/A   |      | Clear Space?                | N/A  |
|                                         | X Walk 1 Slope (%)    | 2.6   | N/A  | Clear Space to XWalk (in)   | N/A  |
|                                         | X Walk 1 X Slope (%)  | 0.2   | N/A  | Storm Grate/Utility Hazard? | N/A  |
| N/A                                     | Ramp inside XWalk1?   | N/A   |      | Storm Grate/Utility Type    |      |
| N/A                                     | Any Obstructions?     | N/A   |      |                             | N/A  |
|                                         | Obstruction Type      |       | Yes  | Surface Condition? (G/P)    | Good |
|                                         |                       | N/A   | N/A  | Curb Slope (%)              | 10.3 |
|                                         |                       |       |      |                             |      |