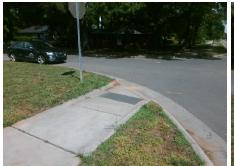

## Field Measurements/Component Compliance

Street 1 Name
Stop Condition-Street 1
StopSign
Street 2 Name
N/A
Stop Condition-Street 2
N/A

Possible Solutions:

Remove & Replace Entire Ramp.

Surveyor Notes:

N/A

PROW/ADA:

R304.5.3

| Field Measurements/Component Compliance |                       |       |      |                             |      |
|-----------------------------------------|-----------------------|-------|------|-----------------------------|------|
| Compliance Description                  |                       | Data  | Comp | liance Description          | Data |
| N/A                                     | Ramp Length (in)      | 59.0  | N/A  | Grade Break?                | N/A  |
| Yes                                     | Ramp Width (in)       | 64.0  | N/A  | Grade Break Slope (%)       | 0.0  |
| Yes                                     | Ramp Slope (%)        | 4.0   | N/A  | Grade Break XSlope (%)      | 0.0  |
| No                                      | Ramp XSlope (%)       | 2.4   |      |                             |      |
| N/A                                     | Flare Type LT         | N/A   | N/A  | Flare Type RT               | N/A  |
| N/A                                     | Flare Slope LT (%)    | N/A   | N/A  | Flare Slope RT (%)          | 0.0  |
| N/A                                     | Flare Traversable LT? | N/A   | N/A  | Flare Traversable RT?       | N/A  |
| N/A                                     | Landing Length (in)   | 0.0   | N/A  | DWS Provided?               | N/A  |
| N/A                                     | Landing Width (in)    | 0.0   | N/A  | DWS Contrast?               | N/A  |
| N/A                                     | Landing Slope (%)     | 0.0   | N/A  | DWS Length (in)             | N/A  |
| N/A                                     | Landing X Slope (%)   | 0.0   | N/A  | DWS Full Width?             | N/A  |
| N/A                                     | Landing Curb? (Y/N)   | N/A   | N/A  | DWS Offset LT (in)          | N/A  |
| N/A                                     | Shared Landing?       | N/A   | N/A  | DWS Offset RT (in)          | N/A  |
| N/A                                     | Gutter Ponding?       | 0.0   | N/A  | Gutter Slope (%)            | N/A  |
| N/A                                     | Gutter Lip Ht (in)    | 0.0   | N/A  | Gutter X Slope (%)          | N/A  |
| N/A                                     | Painted X Walk1?      | No    |      | Road Slope (%)              | 2.6  |
|                                         | X Walk 1 Direction    | To NW |      | Road X Slope (%)            | 0.2  |
|                                         | X Walk 1 Width (in)   | N/A   |      | Clear Space?                | N/A  |
|                                         | X Walk 1 Slope (%)    | 2.6   | N/A  | Clear Space to XWalk (in)   | N/A  |
|                                         | X Walk 1 X Slope (%)  | 0.2   | N/A  | Storm Grate/Utility Hazard? | N/A  |
| N/A                                     | Ramp inside XWalk1?   | N/A   |      | Storm Grate/Utility Type    |      |
| N/A                                     | Any Obstructions?     | N/A   |      |                             | N/A  |
|                                         | Obstruction Type      |       | Yes  | Surface Condition? (G/P)    | Good |
|                                         |                       | N/A   | N/A  | Curb Slope (%)              | 10.3 |
|                                         |                       |       |      |                             |      |