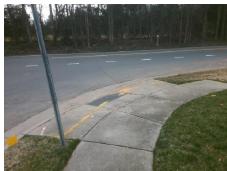

## Field Measurements/Component Compliance

Street 1 Name Stop Condition-Street 2 Street 2 Name Stop Condition-Street 1 STEELE CREEK RD None GREYCREST DR StopSign Possible Solutions:

Remove & Replace Curb Ramp With Two New Directional Ramps or Equivalent.

Surveyor Notes:

N/A

PROW/ADA:

Not Found, R304.5.1, R304.2.2

Total Cost: \$ 3200.00

| Field Measurements/Component Compliance |                        |                       |       |      |                             |       |
|-----------------------------------------|------------------------|-----------------------|-------|------|-----------------------------|-------|
|                                         | Compliance Description |                       | Data  | Comp | oliance Description         | Data  |
|                                         | N/A                    | Ramp Length (in)      | 48.0  | No   | Ramp Slope (%)              | 12.1  |
|                                         | No                     | Ramp Width (in)       | 47.0  | Yes  | Ramp XSlope (%)             | 0.5   |
|                                         | N/A                    | Flare Type LT         | N/A   | N/A  | Flare Type RT               | N/A   |
|                                         | N/A                    | Flare Slope LT (%)    | N/A   | N/A  | Flare Slope RT (%)          | N/A   |
|                                         | N/A                    | Flare Traversable LT? | N/A   | N/A  | Flare Traversable RT?       | N/A   |
|                                         | N/A                    | Landing Length (in)   | N/A   | N/A  | DWS Provided?               | N/A   |
|                                         | N/A                    | Landing Width (in)    | N/A   | N/A  | DWS Contrast?               | N/A   |
|                                         | N/A                    | Landing Slope (%)     | N/A   | N/A  | DWS Length (in)             | N/A   |
|                                         | N/A                    | Landing X Slope (%)   | N/A   | N/A  | DWS Full Width?             | N/A   |
|                                         | N/A                    | Landing Curb? (Y/N)   | N/A   | N/A  | DWS Offset (in)             | N/A   |
|                                         | N/A                    | Shared Landing?       | N/A   |      |                             |       |
|                                         | N/A                    | Gutter Ponding?       | N/A   | N/A  | Gutter Slope (%)            | N/A   |
|                                         | N/A                    | Gutter Lip Ht (in)    | N/A   | N/A  | Gutter X Slope (%)          | N/A   |
|                                         | N/A                    | Painted X Walk1?      | No    | N/A  | Painted X Walk2?            | No    |
|                                         |                        | X Walk 1 Direction    | To SE |      | X Walk 2 Direction          | To NE |
|                                         | N/A                    | X Walk 1 Width (in)   | N/A   | N/A  | X Walk 2 Width (in)         | N/A   |
|                                         |                        | X Walk 1 Slope (%)    | 4.4   |      | X Walk 2 Slope (%)          | 3.4   |
|                                         |                        | X Walk 1 X Slope (%)  | 3.5   |      | X Walk 2 X Slope (%)        | 1.2   |
|                                         | N/A                    | Ramp inside XWalk1?   | N/A   | N/A  | Ramp inside XWalk2?         | N/A   |
|                                         |                        | Road Slope (%)        | 1.2   | N/A  | Clear Space?                | N/A   |
|                                         |                        | Road X Slope (%)      | 8.6   | N/A  | Clear Space to XWalk (in)   | N/A   |
|                                         | N/A                    | Any Obstructions?     | N/A   | N/A  | Storm Grate/Utility Hazard? | N/A   |
|                                         |                        | Obstruction Type      |       |      | Storm Grate/Utility Type    |       |
|                                         |                        |                       | N/A   |      |                             | N/A   |
|                                         |                        |                       |       | Yes  | Surface Condition? (G/P)    | Good  |
| 100                                     | and the second         | 0.00                  |       |      |                             |       |