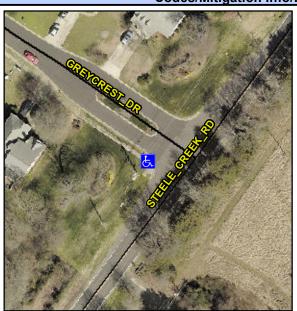

## Access Compliance Report Public Rights-of-Way (Curb Ramps)

Intersection ID: 23165 Main Street: GREYCREST\_DR Cross Street: STEELE\_CREEK\_RD Location: W

ADA ID: 9145DC7481C7 Ramp Type: PerpDiag Initial Pass/Fail: Fail Overall Compliance: No Severity Score: 33.75