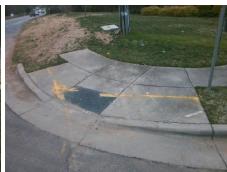

## Field Measurements/Component Compliance

Street 1 Name Stop Condition-Street 2 Street 2 Name Stop Condition-Street 1 STEELE CREEK RD None GREYCREST DR StopSign Possible Solutions:

Remove & Replace Curb Ramp With Two New Directional Ramps or Equivalent.

Surveyor Notes:

N/A

PROW/ADA:

Not Found, R304.5.1, R304.2.2

Total Cost: \$ 3200.00

| Field Measurements/Component Compliance |                        |                       |       |      |                             |       |
|-----------------------------------------|------------------------|-----------------------|-------|------|-----------------------------|-------|
|                                         | Compliance Description |                       | Data  | Comp | oliance Description         | Data  |
|                                         | N/A                    | Ramp Length (in)      | 48.0  | No   | Ramp Slope (%)              | 12.1  |
|                                         | No                     | Ramp Width (in)       | 47.0  | Yes  | Ramp XSlope (%)             | 0.5   |
|                                         | N/A                    | Flare Type LT         | N/A   | N/A  | Flare Type RT               | N/A   |
|                                         | N/A                    | Flare Slope LT (%)    | N/A   | N/A  | Flare Slope RT (%)          | N/A   |
|                                         | N/A                    | Flare Traversable LT? | N/A   | N/A  | Flare Traversable RT?       | N/A   |
|                                         | N/A                    | Landing Length (in)   | N/A   | N/A  | DWS Provided?               | N/A   |
|                                         | N/A                    | Landing Width (in)    | N/A   | N/A  | DWS Contrast?               | N/A   |
|                                         | N/A                    | Landing Slope (%)     | N/A   | N/A  | DWS Length (in)             | N/A   |
|                                         | N/A                    | Landing X Slope (%)   | N/A   | N/A  | DWS Full Width?             | N/A   |
|                                         | N/A                    | Landing Curb? (Y/N)   | N/A   | N/A  | DWS Offset (in)             | N/A   |
|                                         | N/A                    | Shared Landing?       | N/A   |      |                             |       |
|                                         | N/A                    | Gutter Ponding?       | N/A   | N/A  | Gutter Slope (%)            | N/A   |
|                                         | N/A                    | Gutter Lip Ht (in)    | N/A   | N/A  | Gutter X Slope (%)          | N/A   |
|                                         | N/A                    | Painted X Walk1?      | No    | N/A  | Painted X Walk2?            | No    |
|                                         |                        | X Walk 1 Direction    | To SE |      | X Walk 2 Direction          | To NE |
|                                         | N/A                    | X Walk 1 Width (in)   | N/A   | N/A  | X Walk 2 Width (in)         | N/A   |
|                                         |                        | X Walk 1 Slope (%)    | 4.4   |      | X Walk 2 Slope (%)          | 3.4   |
|                                         |                        | X Walk 1 X Slope (%)  | 3.5   |      | X Walk 2 X Slope (%)        | 1.2   |
|                                         | N/A                    | Ramp inside XWalk1?   | N/A   | N/A  | Ramp inside XWalk2?         | N/A   |
|                                         |                        | Road Slope (%)        | 1.2   | N/A  | Clear Space?                | N/A   |
|                                         |                        | Road X Slope (%)      | 8.6   | N/A  | Clear Space to XWalk (in)   | N/A   |
|                                         | N/A                    | Any Obstructions?     | N/A   | N/A  | Storm Grate/Utility Hazard? | N/A   |
|                                         |                        | Obstruction Type      |       |      | Storm Grate/Utility Type    |       |
|                                         |                        |                       | N/A   |      |                             | N/A   |
|                                         |                        |                       |       | Yes  | Surface Condition? (G/P)    | Good  |
| 100                                     | and the second         | 0.00                  |       |      |                             |       |