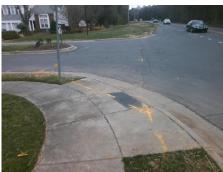

## Field Measurements/Component Compliance

Street 1 Name Stop Condition-Street 2 Street 2 Name Stop Condition-Street 1 STEELE CREEK RD None GREYCREST DR StopSign Possible Solutions:

Remove & Replace Curb Ramp With Two New Directional Ramps or Equivalent.

Surveyor Notes:

N/A

PROW/ADA:

Not Found, R304.5.1, R304.2.2

Total Cost: \$ 3200.00

| Field Measurements/Component Compliance |                        |                       |       |      |                             |       |
|-----------------------------------------|------------------------|-----------------------|-------|------|-----------------------------|-------|
|                                         | Compliance Description |                       | Data  | Comp | oliance Description         | Data  |
|                                         | N/A                    | Ramp Length (in)      | 48.0  | No   | Ramp Slope (%)              | 12.1  |
|                                         | No                     | Ramp Width (in)       | 47.0  | Yes  | Ramp XSlope (%)             | 0.5   |
|                                         | N/A                    | Flare Type LT         | N/A   | N/A  | Flare Type RT               | N/A   |
|                                         | N/A                    | Flare Slope LT (%)    | N/A   | N/A  | Flare Slope RT (%)          | N/A   |
|                                         | N/A                    | Flare Traversable LT? | N/A   | N/A  | Flare Traversable RT?       | N/A   |
|                                         | N/A                    | Landing Length (in)   | N/A   | N/A  | DWS Provided?               | N/A   |
|                                         | N/A                    | Landing Width (in)    | N/A   | N/A  | DWS Contrast?               | N/A   |
|                                         | N/A                    | Landing Slope (%)     | N/A   | N/A  | DWS Length (in)             | N/A   |
|                                         | N/A                    | Landing X Slope (%)   | N/A   | N/A  | DWS Full Width?             | N/A   |
|                                         | N/A                    | Landing Curb? (Y/N)   | N/A   | N/A  | DWS Offset (in)             | N/A   |
|                                         | N/A                    | Shared Landing?       | N/A   |      |                             |       |
|                                         | N/A                    | Gutter Ponding?       | N/A   | N/A  | Gutter Slope (%)            | N/A   |
|                                         | N/A                    | Gutter Lip Ht (in)    | N/A   | N/A  | Gutter X Slope (%)          | N/A   |
|                                         | N/A                    | Painted X Walk1?      | No    | N/A  | Painted X Walk2?            | No    |
|                                         |                        | X Walk 1 Direction    | To SE |      | X Walk 2 Direction          | To NE |
|                                         | N/A                    | X Walk 1 Width (in)   | N/A   | N/A  | X Walk 2 Width (in)         | N/A   |
|                                         |                        | X Walk 1 Slope (%)    | 4.4   |      | X Walk 2 Slope (%)          | 3.4   |
|                                         |                        | X Walk 1 X Slope (%)  | 3.5   |      | X Walk 2 X Slope (%)        | 1.2   |
|                                         | N/A                    | Ramp inside XWalk1?   | N/A   | N/A  | Ramp inside XWalk2?         | N/A   |
|                                         |                        | Road Slope (%)        | 1.2   | N/A  | Clear Space?                | N/A   |
|                                         |                        | Road X Slope (%)      | 8.6   | N/A  | Clear Space to XWalk (in)   | N/A   |
|                                         | N/A                    | Any Obstructions?     | N/A   | N/A  | Storm Grate/Utility Hazard? | N/A   |
|                                         |                        | Obstruction Type      |       |      | Storm Grate/Utility Type    |       |
|                                         |                        |                       | N/A   |      |                             | N/A   |
|                                         |                        |                       |       | Yes  | Surface Condition? (G/P)    | Good  |
| 100                                     | and the second         | 0.00                  |       |      |                             |       |