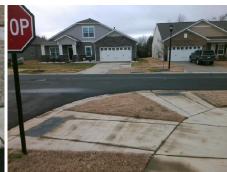

## **Access Compliance Report Public Rights-of-Way** (Curb Ramps)

Intersection ID: N/A Main Street: ELEANOR\_RIGBY\_RD Cross Street: MAGGIE\_MAY\_LN Location: NW **Overall Compliance: No** ADA ID: 914CF5C66ADE Ramp Type: Perp Initial Pass/Fail: Fail **Severity Score:** 8.75

Codes/Mitigation Info/Possible Solution

Street 1 Name **MAGGIE MAY LN** StopSign Stop Condition-Street 2 Street 2 Name N/A N/A Stop Condition-Street 1

| russible sulutiuli            |     |
|-------------------------------|-----|
| Possible Solutions:           | Con |
| Remove & Replace Entire Ramp. | N/A |
|                               | No  |
|                               | N/A |
|                               | N/A |
|                               | N/A |
|                               | N/A |
| Surveyor Notes:               | N/A |
| N/A                           | N/A |
|                               | N/A |
|                               | N/A |
|                               | N/A |
| PROW/ADA:                     | N/A |
| Not Found, R304.5.1           | N/A |
|                               | N/A |
|                               | N/A |
|                               | N/A |