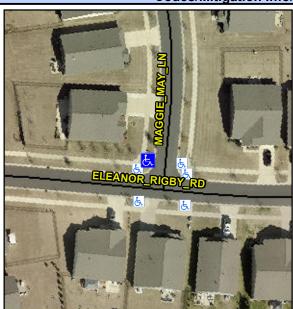

## **Access Compliance Report Public Rights-of-Way** (Curb Ramps)

Intersection ID: N/A Main Street: ELEANOR\_RIGBY\_RD Cross Street: MAGGIE\_MAY\_LN Location: NW **Overall Compliance: No** ADA ID: 914CF5C66ADE Ramp Type: Perp Initial Pass/Fail: Fail **Severity Score:** 8.75