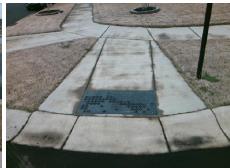

## **Access Compliance Report Public Rights-of-Way** (Curb Ramps)

Intersection ID: N/A Main Street: ELEANOR\_RIGBY\_RD Cross Street: MAGGIE\_MAY\_LN Location: NW **Overall Compliance: No** ADA ID: 914CF5C66ADE Ramp Type: Perp Initial Pass/Fail: Fail **Severity Score:** 8.75

| Total Cost: | \$<br>1850.00 |
|-------------|---------------|

| Field Measurements/Component Compliance |                       |       |      |                             |      |  |  |  |
|-----------------------------------------|-----------------------|-------|------|-----------------------------|------|--|--|--|
| Comp                                    | oliance Description   | Data  | Comp | liance Description          | Data |  |  |  |
| N/A                                     | Ramp Length (in)      | 132.0 | Yes  | Ramp Slope (%)              | 6.0  |  |  |  |
| No                                      | Ramp Width (in)       | 45.0  | Yes  | Ramp XSlope (%)             | 0.4  |  |  |  |
| N/A                                     | Flare Type LT         | N/A   | N/A  | Flare Type RT               | N/A  |  |  |  |
| N/A                                     | Flare Slope LT (%)    | N/A   | N/A  | Flare Slope RT (%)          | N/A  |  |  |  |
| N/A                                     | Flare Traversable LT? | N/A   | N/A  | Flare Traversable RT?       | N/A  |  |  |  |
| N/A                                     | Landing Length (in)   | N/A   | N/A  | DWS Provided?               | N/A  |  |  |  |
| N/A                                     | Landing Width (in)    | N/A   | N/A  | DWS Contrast?               | N/A  |  |  |  |
| N/A                                     | Landing Slope (%)     | N/A   | N/A  | DWS Length (in)             | N/A  |  |  |  |
| N/A                                     | Landing X Slope (%)   | N/A   | N/A  | DWS Full Width?             | N/A  |  |  |  |
| N/A                                     | Landing Curb? (Y/N)   | N/A   | N/A  | DWS Offset (in)             | N/A  |  |  |  |
| N/A                                     | Shared Landing?       | N/A   |      |                             |      |  |  |  |
| N/A                                     | Gutter Ponding?       | N/A   | N/A  | Gutter Slope (%)            | N/A  |  |  |  |
| N/A                                     | Gutter Lip Ht (in)    | N/A   | N/A  | Gutter X Slope (%)          | N/A  |  |  |  |
| N/A                                     | Painted X Walk1?      | No    | N/A  | Painted X Walk2?            | N/A  |  |  |  |
|                                         | X Walk 1 Direction    | To SE |      | X Walk 2 Direction          | N/A  |  |  |  |
| N/A                                     | X Walk 1 Width (in)   | N/A   | N/A  | X Walk 2 Width (in)         | N/A  |  |  |  |
|                                         | X Walk 1 Slope (%)    | 2.5   |      | X Walk 2 Slope (%)          | N/A  |  |  |  |
|                                         | X Walk 1 X Slope (%)  | 0.1   |      | X Walk 2 X Slope (%)        | N/A  |  |  |  |
| N/A                                     | Ramp inside XWalk1?   | N/A   | N/A  | Ramp inside XWalk2?         | N/A  |  |  |  |
|                                         | Road Slope (%)        | N/A   | N/A  | Clear Space?                | N/A  |  |  |  |
|                                         | Road X Slope (%)      | N/A   | N/A  | Clear Space to XWalk (in)   | N/A  |  |  |  |
| N/A                                     | Any Obstructions?     | N/A   | N/A  | Storm Grate/Utility Hazard? | N/A  |  |  |  |
|                                         | Obstruction Type      |       |      | Storm Grate/Utility Type    |      |  |  |  |
|                                         |                       | N/A   |      |                             | N/A  |  |  |  |
|                                         |                       |       | Yes  | Surface Condition? (G/P)    | Good |  |  |  |
|                                         | 411                   |       |      |                             |      |  |  |  |