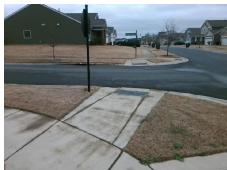

## **Access Compliance Report Public Rights-of-Way** (Curb Ramps)

Intersection ID: N/A Main Street: ELEANOR\_RIGBY\_RD Cross Street: MAGGIE\_MAY\_LN Location: NW **Overall Compliance: No** ADA ID: 914CF5C66ADE Ramp Type: Perp Initial Pass/Fail: Fail **Severity Score:** 8.75

| Total Cost: | \$<br>1850.00 |
|-------------|---------------|

| Field Measurements/Component Compliance |                       |       |      |                             |      |  |  |  |
|-----------------------------------------|-----------------------|-------|------|-----------------------------|------|--|--|--|
| Comp                                    | oliance Description   | Data  | Comp | liance Description          | Data |  |  |  |
| N/A                                     | Ramp Length (in)      | 132.0 | Yes  | Ramp Slope (%)              | 6.0  |  |  |  |
| No                                      | Ramp Width (in)       | 45.0  | Yes  | Ramp XSlope (%)             | 0.4  |  |  |  |
| N/A                                     | Flare Type LT         | N/A   | N/A  | Flare Type RT               | N/A  |  |  |  |
| N/A                                     | Flare Slope LT (%)    | N/A   | N/A  | Flare Slope RT (%)          | N/A  |  |  |  |
| N/A                                     | Flare Traversable LT? | N/A   | N/A  | Flare Traversable RT?       | N/A  |  |  |  |
| N/A                                     | Landing Length (in)   | N/A   | N/A  | DWS Provided?               | N/A  |  |  |  |
| N/A                                     | Landing Width (in)    | N/A   | N/A  | DWS Contrast?               | N/A  |  |  |  |
| N/A                                     | Landing Slope (%)     | N/A   | N/A  | DWS Length (in)             | N/A  |  |  |  |
| N/A                                     | Landing X Slope (%)   | N/A   | N/A  | DWS Full Width?             | N/A  |  |  |  |
| N/A                                     | Landing Curb? (Y/N)   | N/A   | N/A  | DWS Offset (in)             | N/A  |  |  |  |
| N/A                                     | Shared Landing?       | N/A   |      |                             |      |  |  |  |
| N/A                                     | Gutter Ponding?       | N/A   | N/A  | Gutter Slope (%)            | N/A  |  |  |  |
| N/A                                     | Gutter Lip Ht (in)    | N/A   | N/A  | Gutter X Slope (%)          | N/A  |  |  |  |
| N/A                                     | Painted X Walk1?      | No    | N/A  | Painted X Walk2?            | N/A  |  |  |  |
|                                         | X Walk 1 Direction    | To SE |      | X Walk 2 Direction          | N/A  |  |  |  |
| N/A                                     | X Walk 1 Width (in)   | N/A   | N/A  | X Walk 2 Width (in)         | N/A  |  |  |  |
|                                         | X Walk 1 Slope (%)    | 2.5   |      | X Walk 2 Slope (%)          | N/A  |  |  |  |
|                                         | X Walk 1 X Slope (%)  | 0.1   |      | X Walk 2 X Slope (%)        | N/A  |  |  |  |
| N/A                                     | Ramp inside XWalk1?   | N/A   | N/A  | Ramp inside XWalk2?         | N/A  |  |  |  |
|                                         | Road Slope (%)        | N/A   | N/A  | Clear Space?                | N/A  |  |  |  |
|                                         | Road X Slope (%)      | N/A   | N/A  | Clear Space to XWalk (in)   | N/A  |  |  |  |
| N/A                                     | Any Obstructions?     | N/A   | N/A  | Storm Grate/Utility Hazard? | N/A  |  |  |  |
|                                         | Obstruction Type      |       |      | Storm Grate/Utility Type    |      |  |  |  |
|                                         |                       | N/A   |      |                             | N/A  |  |  |  |
|                                         |                       |       | Yes  | Surface Condition? (G/P)    | Good |  |  |  |
|                                         | 411                   |       |      |                             |      |  |  |  |