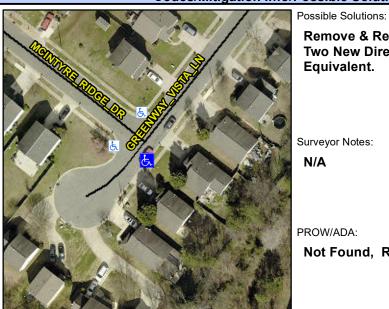

## **Access Compliance Report Public Rights-of-Way** (Curb Ramps)

Intersection ID: 31372 Main Street: GREENWAY VISTA LN Cross Street: MCINTYRE\_RIDGE\_DR Location: ADA ID: 914DC7999D7F Ramp Type: BlendTrans1 Initial Pass/Fail: Fail **Overall Compliance: No Severity Score:** 10

## Field Measurements/Component Compliance

**GREENWAY VISTA** Street 1 Name Stop Condition-Street 1 No Street 2 Name Stop Condition-Street 2

Remove & Replace Curb Ramp With Two New Directional Ramps or Equivalent.