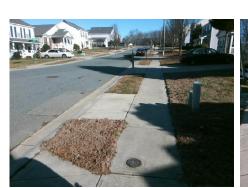

## Field Measurements/Component Compliance

**GREENWAY VISTA** Street 1 Name Stop Condition-Street 1 No Street 2 Name Stop Condition-Street 2

Remove & Replace Curb Ramp With Two New Directional Ramps or Equivalent.

3200.00

| Compliance Description Data |                       | Comp  | Compliance Description |                             |      |
|-----------------------------|-----------------------|-------|------------------------|-----------------------------|------|
| N/A                         | Ramp Length (in)      | 47.5  | Yes                    | BlendTrans Slope (%)        | 4.1  |
| No                          | Ramp Width (in)       | 46.0  | No                     | BlendTrans XSlope (%)       | 4.0  |
| N/A                         | Flare Type LT         | N/A   | N/A                    | Flare Type RT               | N/A  |
| N/A                         | Flare Slope LT (%)    | N/A   | N/A                    | Flare Slope RT (%)          | N/A  |
| N/A                         | Flare Traversable LT? | N/A   | N/A                    | Flare Traversable RT?       | N/A  |
| N/A                         | Landing Length (in)   | N/A   | N/A                    | DWS Provided?               | N/A  |
| N/A                         | Landing Width (in)    | N/A   | N/A                    | DWS Contrast?               | N/A  |
| N/A                         | Landing Slope (%)     | N/A   | N/A                    | DWS Length (in)             | N/A  |
| N/A                         | Landing X Slope (%)   | N/A   | N/A                    | DWS Full Width?             | N/A  |
| N/A                         | Landing Curb? (Y/N)   | N/A   | N/A                    | DWS Offset (in)             | N/A  |
| N/A                         | Shared Landing?       | N/A   |                        |                             |      |
| N/A                         | Gutter Ponding?       | N/A   | N/A                    | Gutter Slope (%)            | N/A  |
| N/A                         | Gutter Lip Ht (in)    | N/A   | N/A                    | Gutter X Slope (%)          | N/A  |
| N/A                         | Painted X Walk1?      | No    | N/A                    | Painted X Walk2?            | N/A  |
|                             | X Walk 1 Direction    | To NW |                        | X Walk 2 Direction          | N/A  |
|                             | X Walk 1 Width (in)   | N/A   |                        | X Walk 2 Width (in)         | N/A  |
|                             | X Walk 1 Slope (%)    | 3.4   |                        | X Walk 2 Slope (%)          | N/A  |
|                             | X Walk 1 X Slope (%)  | 3.6   |                        | X Walk 2 X Slope (%)        | N/A  |
| N/A                         | Ramp inside XWalk1?   | N/A   | N/A                    | Ramp inside XWalk2?         | N/A  |
|                             | Road Slope (%)        | 3.6   |                        | Clear Space?                | N/A  |
|                             | Road X Slope (%)      | 3.4   | N/A                    | Clear Space to XWalk (in)   | N/A  |
| N/A                         | Any Obstructions?     | N/A   | N/A                    | Storm Grate/Utility Hazard? | N/A  |
|                             | Obstruction Type      |       |                        | Storm Grate/Utility Type    |      |
|                             |                       | N/A   |                        |                             | N/A  |
|                             |                       |       | Yes                    | Surface Condition? (G/P)    | Good |
|                             |                       |       | No                     | Curb Slope (%)              | 11.6 |