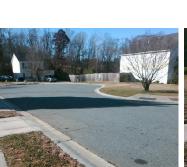

## Field Measurements/Component Compliance

**GREENWAY VISTA** Street 1 Name Stop Condition-Street 1 No Street 2 Name Stop Condition-Street 2

Remove & Replace Curb Ramp With Two New Directional Ramps or Equivalent.

3200.00

| Compliance Description Data |                       | Comp  | Compliance Description |                             |      |
|-----------------------------|-----------------------|-------|------------------------|-----------------------------|------|
| N/A                         | Ramp Length (in)      | 47.5  | Yes                    | BlendTrans Slope (%)        | 4.1  |
| No                          | Ramp Width (in)       | 46.0  | No                     | BlendTrans XSlope (%)       | 4.0  |
| N/A                         | Flare Type LT         | N/A   | N/A                    | Flare Type RT               | N/A  |
| N/A                         | Flare Slope LT (%)    | N/A   | N/A                    | Flare Slope RT (%)          | N/A  |
| N/A                         | Flare Traversable LT? | N/A   | N/A                    | Flare Traversable RT?       | N/A  |
| N/A                         | Landing Length (in)   | N/A   | N/A                    | DWS Provided?               | N/A  |
| N/A                         | Landing Width (in)    | N/A   | N/A                    | DWS Contrast?               | N/A  |
| N/A                         | Landing Slope (%)     | N/A   | N/A                    | DWS Length (in)             | N/A  |
| N/A                         | Landing X Slope (%)   | N/A   | N/A                    | DWS Full Width?             | N/A  |
| N/A                         | Landing Curb? (Y/N)   | N/A   | N/A                    | DWS Offset (in)             | N/A  |
| N/A                         | Shared Landing?       | N/A   |                        |                             |      |
| N/A                         | Gutter Ponding?       | N/A   | N/A                    | Gutter Slope (%)            | N/A  |
| N/A                         | Gutter Lip Ht (in)    | N/A   | N/A                    | Gutter X Slope (%)          | N/A  |
| N/A                         | Painted X Walk1?      | No    | N/A                    | Painted X Walk2?            | N/A  |
|                             | X Walk 1 Direction    | To NW |                        | X Walk 2 Direction          | N/A  |
|                             | X Walk 1 Width (in)   | N/A   |                        | X Walk 2 Width (in)         | N/A  |
|                             | X Walk 1 Slope (%)    | 3.4   |                        | X Walk 2 Slope (%)          | N/A  |
|                             | X Walk 1 X Slope (%)  | 3.6   |                        | X Walk 2 X Slope (%)        | N/A  |
| N/A                         | Ramp inside XWalk1?   | N/A   | N/A                    | Ramp inside XWalk2?         | N/A  |
|                             | Road Slope (%)        | 3.6   |                        | Clear Space?                | N/A  |
|                             | Road X Slope (%)      | 3.4   | N/A                    | Clear Space to XWalk (in)   | N/A  |
| N/A                         | Any Obstructions?     | N/A   | N/A                    | Storm Grate/Utility Hazard? | N/A  |
|                             | Obstruction Type      |       |                        | Storm Grate/Utility Type    |      |
|                             |                       | N/A   |                        |                             | N/A  |
|                             |                       |       | Yes                    | Surface Condition? (G/P)    | Good |
|                             |                       |       | No                     | Curb Slope (%)              | 11.6 |