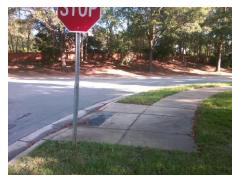

**Codes/Mitigation Info/Possible Solution** 

Street 1 Name Stop Condition-Street 2 Street 2 Name Stop Condition-Street 1

**GLENEAGLES RD** None **WINGED BOURNE** StopSign Possible Solutions: **Remove & Replace Curb Ramp With** Two New Directional Ramps or Equivalent. Surveyor Notes: N/A PROW/ADA: Not Found, R304.5.1, R304.5.3

Total Cost: 3200.00

| Field Measurements/Component Compliance |                       |       |      |                             |      |
|-----------------------------------------|-----------------------|-------|------|-----------------------------|------|
| Compliance Description                  |                       | Data  | Comp | liance Description          | Data |
| N/A                                     | Ramp Length (in)      | 120.0 | Yes  | Ramp Slope (%)              | 6.5  |
| No                                      | Ramp Width (in)       | 43.0  | No   | Ramp XSlope (%)             | 3.4  |
| N/A                                     | Flare Type LT         | N/A   | N/A  | Flare Type RT               | N/A  |
| N/A                                     | Flare Slope LT (%)    | N/A   | N/A  | Flare Slope RT (%)          | N/A  |
| N/A                                     | Flare Traversable LT? | N/A   | N/A  | Flare Traversable RT?       | N/A  |
| N/A                                     | Landing Length (in)   | N/A   | N/A  | DWS Provided?               | N/A  |
| N/A                                     | Landing Width (in)    | N/A   | N/A  | DWS Contrast?               | N/A  |
| N/A                                     | Landing Slope (%)     | N/A   | N/A  | DWS Length (in)             | N/A  |
| N/A                                     | Landing X Slope (%)   | N/A   | N/A  | DWS Full Width?             | N/A  |
| N/A                                     | Landing Curb? (Y/N)   | N/A   | N/A  | DWS Offset (in)             | N/A  |
| N/A                                     | Shared Landing?       | N/A   |      |                             |      |
| N/A                                     | Gutter Ponding?       | N/A   | N/A  | Gutter Slope (%)            | N/A  |
| N/A                                     | Gutter Lip Ht (in)    | N/A   | N/A  | Gutter X Slope (%)          | N/A  |
| N/A                                     | Painted X Walk1?      | No    | N/A  | Painted X Walk2?            | No   |
|                                         | X Walk 1 Direction    | To N  |      | X Walk 2 Direction          | To W |
| N/A                                     | X Walk 1 Width (in)   | N/A   | N/A  | X Walk 2 Width (in)         | N/A  |
|                                         | X Walk 1 Slope (%)    | 5.2   |      | X Walk 2 Slope (%)          | 2.4  |
|                                         | X Walk 1 X Slope (%)  | 0.2   |      | X Walk 2 X Slope (%)        | 4.1  |
| N/A                                     | Ramp inside XWalk1?   | N/A   | N/A  | Ramp inside XWalk2?         | N/A  |
|                                         | Road Slope (%)        | 1.8   | N/A  | Clear Space?                | N/A  |
|                                         | Road X Slope (%)      | 4.0   | N/A  | Clear Space to XWalk (in)   | N/A  |
| N/A                                     | Any Obstructions?     | N/A   | N/A  | Storm Grate/Utility Hazard? | N/A  |
|                                         | Obstruction Type      |       |      | Storm Grate/Utility Type    |      |
|                                         |                       | N/A   |      |                             | N/A  |
|                                         |                       |       | Yes  | Surface Condition? (G/P)    | Good |
|                                         | ALVO A                |       |      |                             |      |