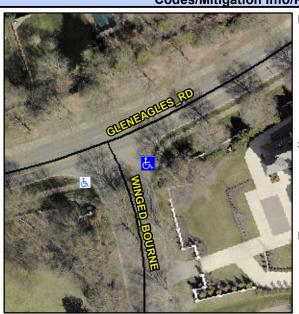

## **Access Compliance Report Public Rights-of-Way** (Curb Ramps)

Intersection ID: 23385 Main Street: GLENEAGLES RD **Cross Street: WINGED BOURNE** Location: SE **ADA ID: 9152FFE0C3F9** Ramp Type: PerpDiag Initial Pass/Fail: Fail **Overall Compliance: No Severity Score:** 10

**Codes/Mitigation Info/Possible Solution** 

Street 1 Name Stop Condition-Street 2 Street 2 Name Stop Condition-Street 1

**GLENEAGLES RD** None **WINGED BOURNE** StopSign Possible Solutions: **Remove & Replace Curb Ramp With** Two New Directional Ramps or Equivalent. Surveyor Notes: N/A PROW/ADA: Not Found, R304.5.1, R304.5.3