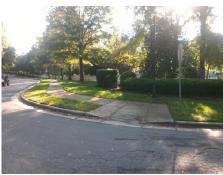

**Codes/Mitigation Info/Possible Solution** 

Street 1 Name Stop Condition-Street 2 Street 2 Name Stop Condition-Street 1

**GLENEAGLES RD** None **WINGED BOURNE** StopSign Possible Solutions: **Remove & Replace Curb Ramp With** Two New Directional Ramps or Equivalent. Surveyor Notes: N/A PROW/ADA: Not Found, R304.5.1, R304.5.3

Total Cost: 3200.00

| Field Measurements/Component Compliance |                       |       |      |                             |      |
|-----------------------------------------|-----------------------|-------|------|-----------------------------|------|
| Compliance Description                  |                       | Data  | Comp | liance Description          | Data |
| N/A                                     | Ramp Length (in)      | 120.0 | Yes  | Ramp Slope (%)              | 6.5  |
| No                                      | Ramp Width (in)       | 43.0  | No   | Ramp XSlope (%)             | 3.4  |
| N/A                                     | Flare Type LT         | N/A   | N/A  | Flare Type RT               | N/A  |
| N/A                                     | Flare Slope LT (%)    | N/A   | N/A  | Flare Slope RT (%)          | N/A  |
| N/A                                     | Flare Traversable LT? | N/A   | N/A  | Flare Traversable RT?       | N/A  |
| N/A                                     | Landing Length (in)   | N/A   | N/A  | DWS Provided?               | N/A  |
| N/A                                     | Landing Width (in)    | N/A   | N/A  | DWS Contrast?               | N/A  |
| N/A                                     | Landing Slope (%)     | N/A   | N/A  | DWS Length (in)             | N/A  |
| N/A                                     | Landing X Slope (%)   | N/A   | N/A  | DWS Full Width?             | N/A  |
| N/A                                     | Landing Curb? (Y/N)   | N/A   | N/A  | DWS Offset (in)             | N/A  |
| N/A                                     | Shared Landing?       | N/A   |      |                             |      |
| N/A                                     | Gutter Ponding?       | N/A   | N/A  | Gutter Slope (%)            | N/A  |
| N/A                                     | Gutter Lip Ht (in)    | N/A   | N/A  | Gutter X Slope (%)          | N/A  |
| N/A                                     | Painted X Walk1?      | No    | N/A  | Painted X Walk2?            | No   |
|                                         | X Walk 1 Direction    | To N  |      | X Walk 2 Direction          | To W |
| N/A                                     | X Walk 1 Width (in)   | N/A   | N/A  | X Walk 2 Width (in)         | N/A  |
|                                         | X Walk 1 Slope (%)    | 5.2   |      | X Walk 2 Slope (%)          | 2.4  |
|                                         | X Walk 1 X Slope (%)  | 0.2   |      | X Walk 2 X Slope (%)        | 4.1  |
| N/A                                     | Ramp inside XWalk1?   | N/A   | N/A  | Ramp inside XWalk2?         | N/A  |
|                                         | Road Slope (%)        | 1.8   | N/A  | Clear Space?                | N/A  |
|                                         | Road X Slope (%)      | 4.0   | N/A  | Clear Space to XWalk (in)   | N/A  |
| N/A                                     | Any Obstructions?     | N/A   | N/A  | Storm Grate/Utility Hazard? | N/A  |
|                                         | Obstruction Type      |       |      | Storm Grate/Utility Type    |      |
|                                         |                       | N/A   |      |                             | N/A  |
|                                         |                       |       | Yes  | Surface Condition? (G/P)    | Good |
|                                         | ALVO A                |       |      |                             |      |