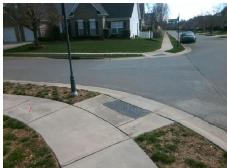

## Field Measurements/Component Compliance

Street 1 Name BRECKFIELD CT
Stop Condition-Street 2 None
Street 2 Name KIRKWYND COMMONS DR
Stop Condition-Street 1 StopSign

Remove & Replace Curb Ramp With Two New Directional Ramps or Equivalent.

Surveyor Notes:
N/A

PROW/ADA: R304.5.1, R304.2.2, R304.5.3

O CT
one
DR
Sign
Total Cost:

al Cost: \$ 3200.00

| Compliance Description Data |                       | Data  | Comp | liance Description          | Data  |
|-----------------------------|-----------------------|-------|------|-----------------------------|-------|
| N/A                         | Ramp Length (in)      | 46.0  | No   | Ramp Slope (%)              | 9.0   |
| No                          | Ramp Width (in)       | 47.0  | No   | Ramp XSlope (%)             | 4.0   |
| N/A                         | Flare Type LT         | N/A   | N/A  | Flare Type RT               | N/A   |
| N/A                         | Flare Slope LT (%)    | N/A   | N/A  | Flare Slope RT (%)          | N/A   |
| N/A                         | Flare Traversable LT? | N/A   | N/A  | Flare Traversable RT?       | N/A   |
| N/A                         | Landing Length (in)   | N/A   | N/A  | DWS Provided?               | N/A   |
| N/A                         | Landing Width (in)    | N/A   | N/A  | DWS Contrast?               | N/A   |
| N/A                         | Landing Slope (%)     | N/A   | N/A  | DWS Length (in)             | N/A   |
| N/A                         | Landing X Slope (%)   | N/A   | N/A  | DWS Full Width?             | N/A   |
| N/A                         | Landing Curb? (Y/N)   | N/A   | N/A  | DWS Offset (in)             | N/A   |
| N/A                         | Shared Landing?       | N/A   |      |                             |       |
| N/A                         | Gutter Ponding?       | N/A   | N/A  | Gutter Slope (%)            | N/A   |
| N/A                         | Gutter Lip Ht (in)    | N/A   | N/A  | Gutter X Slope (%)          | N/A   |
| N/A                         | Painted X Walk1?      | No    | N/A  | Painted X Walk2?            | No    |
|                             | X Walk 1 Direction    | To SW |      | X Walk 2 Direction          | To SE |
| N/A                         | X Walk 1 Width (in)   | N/A   | N/A  | X Walk 2 Width (in)         | N/A   |
|                             | X Walk 1 Slope (%)    | 1.4   |      | X Walk 2 Slope (%)          | 1.6   |
|                             | X Walk 1 X Slope (%)  | 1.8   |      | X Walk 2 X Slope (%)        | 0.3   |
| N/A                         | Ramp inside XWalk1?   | N/A   | N/A  | Ramp inside XWalk2?         | N/A   |
|                             | Road Slope (%)        | 2.7   | N/A  | Clear Space?                | N/A   |
|                             | Road X Slope (%)      | 1.4   | N/A  | Clear Space to XWalk (in)   | N/A   |
| N/A                         | Any Obstructions?     | N/A   | N/A  | Storm Grate/Utility Hazard? | N/A   |
|                             | Obstruction Type      |       |      | Storm Grate/Utility Type    |       |
|                             |                       | N/A   |      |                             | N/A   |
|                             |                       |       | Yes  | Surface Condition? (G/P)    | Good  |