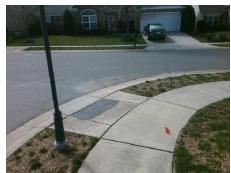

## Field Measurements/Component Compliance

Street 1 Name BRECKFIELD CT
Stop Condition-Street 2 None
Street 2 Name KIRKWYND COMMONS DR
Stop Condition-Street 1 StopSign

Remove & Replace Curb Ramp With Two New Directional Ramps or Equivalent.

Surveyor Notes:
N/A

PROW/ADA: R304.5.1, R304.2.2, R304.5.3

O CT
one
DR
Sign
Total Cost:

al Cost: \$ 3200.00

| Compliance Description Data |                       | Data  | Comp | liance Description          | Data  |
|-----------------------------|-----------------------|-------|------|-----------------------------|-------|
| N/A                         | Ramp Length (in)      | 46.0  | No   | Ramp Slope (%)              | 9.0   |
| No                          | Ramp Width (in)       | 47.0  | No   | Ramp XSlope (%)             | 4.0   |
| N/A                         | Flare Type LT         | N/A   | N/A  | Flare Type RT               | N/A   |
| N/A                         | Flare Slope LT (%)    | N/A   | N/A  | Flare Slope RT (%)          | N/A   |
| N/A                         | Flare Traversable LT? | N/A   | N/A  | Flare Traversable RT?       | N/A   |
| N/A                         | Landing Length (in)   | N/A   | N/A  | DWS Provided?               | N/A   |
| N/A                         | Landing Width (in)    | N/A   | N/A  | DWS Contrast?               | N/A   |
| N/A                         | Landing Slope (%)     | N/A   | N/A  | DWS Length (in)             | N/A   |
| N/A                         | Landing X Slope (%)   | N/A   | N/A  | DWS Full Width?             | N/A   |
| N/A                         | Landing Curb? (Y/N)   | N/A   | N/A  | DWS Offset (in)             | N/A   |
| N/A                         | Shared Landing?       | N/A   |      |                             |       |
| N/A                         | Gutter Ponding?       | N/A   | N/A  | Gutter Slope (%)            | N/A   |
| N/A                         | Gutter Lip Ht (in)    | N/A   | N/A  | Gutter X Slope (%)          | N/A   |
| N/A                         | Painted X Walk1?      | No    | N/A  | Painted X Walk2?            | No    |
|                             | X Walk 1 Direction    | To SW |      | X Walk 2 Direction          | To SE |
| N/A                         | X Walk 1 Width (in)   | N/A   | N/A  | X Walk 2 Width (in)         | N/A   |
|                             | X Walk 1 Slope (%)    | 1.4   |      | X Walk 2 Slope (%)          | 1.6   |
|                             | X Walk 1 X Slope (%)  | 1.8   |      | X Walk 2 X Slope (%)        | 0.3   |
| N/A                         | Ramp inside XWalk1?   | N/A   | N/A  | Ramp inside XWalk2?         | N/A   |
|                             | Road Slope (%)        | 2.7   | N/A  | Clear Space?                | N/A   |
|                             | Road X Slope (%)      | 1.4   | N/A  | Clear Space to XWalk (in)   | N/A   |
| N/A                         | Any Obstructions?     | N/A   | N/A  | Storm Grate/Utility Hazard? | N/A   |
|                             | Obstruction Type      |       |      | Storm Grate/Utility Type    |       |
|                             |                       | N/A   |      |                             | N/A   |
|                             |                       |       | Yes  | Surface Condition? (G/P)    | Good  |