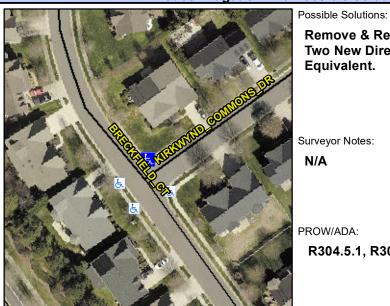

## Access Compliance Report Public Rights-of-Way (Curb Ramps)

Intersection ID: N/A Main Street: BRECKFIELD\_CT Cross Street: KIRKWYND\_COMMONS\_DR Location: NE
ADA ID: 9154789C3455 Ramp Type: PerpDiag Initial Pass/Fail: Fail Overall Compliance: No Severity Score: 22.5

## Field Measurements/Component Compliance

Street 1 Name BRECKFIELD CT
Stop Condition-Street 2 None
Street 2 Name KIRKWYND COMMONS DR
Stop Condition-Street 1 StopSign

Remove & Replace Curb Ramp With Two New Directional Ramps or Equivalent.