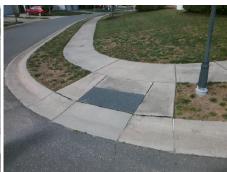

## Field Measurements/Component Compliance

Street 1 Name BRECKFIELD CT
Stop Condition-Street 2 None
Street 2 Name KIRKWYND COMMONS DR
Stop Condition-Street 1 StopSign

Remove & Replace Curb Ramp With Two New Directional Ramps or Equivalent.

Surveyor Notes:
N/A

PROW/ADA: R304.5.1, R304.2.2, R304.5.3

O CT
one
DR
Sign
Total Cost:

al Cost: \$ 3200.00

| Compliance Description Data |                       | Data  | Comp | liance Description          | Data  |
|-----------------------------|-----------------------|-------|------|-----------------------------|-------|
| N/A                         | Ramp Length (in)      | 46.0  | No   | Ramp Slope (%)              | 9.0   |
| No                          | Ramp Width (in)       | 47.0  | No   | Ramp XSlope (%)             | 4.0   |
| N/A                         | Flare Type LT         | N/A   | N/A  | Flare Type RT               | N/A   |
| N/A                         | Flare Slope LT (%)    | N/A   | N/A  | Flare Slope RT (%)          | N/A   |
| N/A                         | Flare Traversable LT? | N/A   | N/A  | Flare Traversable RT?       | N/A   |
| N/A                         | Landing Length (in)   | N/A   | N/A  | DWS Provided?               | N/A   |
| N/A                         | Landing Width (in)    | N/A   | N/A  | DWS Contrast?               | N/A   |
| N/A                         | Landing Slope (%)     | N/A   | N/A  | DWS Length (in)             | N/A   |
| N/A                         | Landing X Slope (%)   | N/A   | N/A  | DWS Full Width?             | N/A   |
| N/A                         | Landing Curb? (Y/N)   | N/A   | N/A  | DWS Offset (in)             | N/A   |
| N/A                         | Shared Landing?       | N/A   |      |                             |       |
| N/A                         | Gutter Ponding?       | N/A   | N/A  | Gutter Slope (%)            | N/A   |
| N/A                         | Gutter Lip Ht (in)    | N/A   | N/A  | Gutter X Slope (%)          | N/A   |
| N/A                         | Painted X Walk1?      | No    | N/A  | Painted X Walk2?            | No    |
|                             | X Walk 1 Direction    | To SW |      | X Walk 2 Direction          | To SE |
| N/A                         | X Walk 1 Width (in)   | N/A   | N/A  | X Walk 2 Width (in)         | N/A   |
|                             | X Walk 1 Slope (%)    | 1.4   |      | X Walk 2 Slope (%)          | 1.6   |
|                             | X Walk 1 X Slope (%)  | 1.8   |      | X Walk 2 X Slope (%)        | 0.3   |
| N/A                         | Ramp inside XWalk1?   | N/A   | N/A  | Ramp inside XWalk2?         | N/A   |
|                             | Road Slope (%)        | 2.7   | N/A  | Clear Space?                | N/A   |
|                             | Road X Slope (%)      | 1.4   | N/A  | Clear Space to XWalk (in)   | N/A   |
| N/A                         | Any Obstructions?     | N/A   | N/A  | Storm Grate/Utility Hazard? | N/A   |
|                             | Obstruction Type      |       |      | Storm Grate/Utility Type    |       |
|                             |                       | N/A   |      |                             | N/A   |
|                             |                       |       | Yes  | Surface Condition? (G/P)    | Good  |