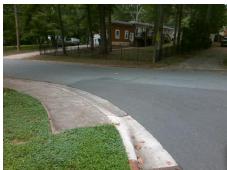

Surveyor Notes:

N/A

Not Found, R304.5.1

MERWICK CR StopSign BARWICK RD None

Total Cost: \$ 3200.00

| Compliance Description |                       | Data  | Compl | iance Description           | Data  |
|------------------------|-----------------------|-------|-------|-----------------------------|-------|
| N/A                    | Ramp Length (in)      | 48.0  | Yes   | Ramp Slope (%)              | 7.4   |
| No                     | Ramp Width (in)       | 43.0  | Yes   | Ramp XSlope (%)             | 0.7   |
| N/A                    | Flare Type LT         | N/A   | N/A   | Flare Type RT               | N/A   |
| N/A                    | Flare Slope LT (%)    | N/A   | N/A   | Flare Slope RT (%)          | N/A   |
| N/A                    | Flare Traversable LT? | N/A   | N/A   | Flare Traversable RT?       | N/A   |
| N/A                    | Landing Length (in)   | N/A   | N/A   | DWS Provided?               | N/A   |
| N/A                    | Landing Width (in)    | N/A   | N/A   | DWS Contrast?               | N/A   |
| N/A                    | Landing Slope (%)     | N/A   | N/A   | DWS Length (in)             | N/A   |
| N/A                    | Landing X Slope (%)   | N/A   | N/A   | DWS Full Width?             | N/A   |
| N/A                    | Landing Curb? (Y/N)   | N/A   | N/A   | DWS Offset (in)             | N/A   |
| N/A                    | Shared Landing?       | N/A   |       |                             |       |
| N/A                    | Gutter Ponding?       | N/A   | N/A   | Gutter Slope (%)            | N/A   |
| N/A                    | Gutter Lip Ht (in)    | N/A   | N/A   | Gutter X Slope (%)          | N/A   |
| N/A                    | Painted X Walk1?      | No    | N/A   | Painted X Walk2?            | No    |
|                        | X Walk 1 Direction    | To NW |       | X Walk 2 Direction          | To SW |
| N/A                    | X Walk 1 Width (in)   | N/A   | N/A   | X Walk 2 Width (in)         | N/A   |
|                        | X Walk 1 Slope (%)    | 4.0   |       | X Walk 2 Slope (%)          | 7.0   |
|                        | X Walk 1 X Slope (%)  | 4.9   |       | X Walk 2 X Slope (%)        | 0.9   |
| N/A                    | Ramp inside XWalk1?   | N/A   | N/A   | Ramp inside XWalk2?         | N/A   |
|                        | Road Slope (%)        | 1.2   | N/A   | Clear Space?                | N/A   |
|                        | Road X Slope (%)      | 6.8   | N/A   | Clear Space to XWalk (in)   | N/A   |
| N/A                    | Any Obstructions?     | N/A   | N/A   | Storm Grate/Utility Hazard? | N/A   |
|                        | Obstruction Type      |       |       | Storm Grate/Utility Type    |       |
|                        |                       | N/A   |       |                             | N/A   |