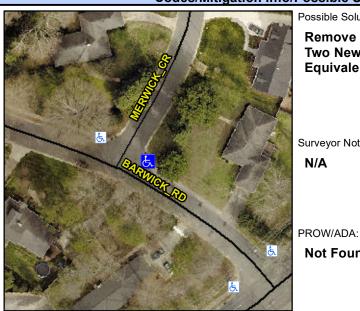

## Access Compliance Report Public Rights-of-Way (Curb Ramps)

Intersection ID: 17746 Main Street: BARWICK\_RD Cross Street: MERWICK\_CR Location: E

ADA ID: 915862F8B6F8 Ramp Type: PerpDiag Initial Pass/Fail: Fail Overall Compliance: No Severity Score: 8.75