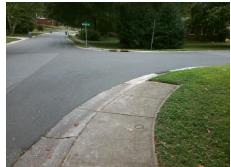

Surveyor Notes:

N/A

Not Found, R304.5.1

MERWICK CR StopSign BARWICK RD None

Total Cost: \$ 3200.00

| Compliance Description |                       | Data  | Compl | iance Description           | Data  |
|------------------------|-----------------------|-------|-------|-----------------------------|-------|
| N/A                    | Ramp Length (in)      | 48.0  | Yes   | Ramp Slope (%)              | 7.4   |
| No                     | Ramp Width (in)       | 43.0  | Yes   | Ramp XSlope (%)             | 0.7   |
| N/A                    | Flare Type LT         | N/A   | N/A   | Flare Type RT               | N/A   |
| N/A                    | Flare Slope LT (%)    | N/A   | N/A   | Flare Slope RT (%)          | N/A   |
| N/A                    | Flare Traversable LT? | N/A   | N/A   | Flare Traversable RT?       | N/A   |
| N/A                    | Landing Length (in)   | N/A   | N/A   | DWS Provided?               | N/A   |
| N/A                    | Landing Width (in)    | N/A   | N/A   | DWS Contrast?               | N/A   |
| N/A                    | Landing Slope (%)     | N/A   | N/A   | DWS Length (in)             | N/A   |
| N/A                    | Landing X Slope (%)   | N/A   | N/A   | DWS Full Width?             | N/A   |
| N/A                    | Landing Curb? (Y/N)   | N/A   | N/A   | DWS Offset (in)             | N/A   |
| N/A                    | Shared Landing?       | N/A   |       |                             |       |
| N/A                    | Gutter Ponding?       | N/A   | N/A   | Gutter Slope (%)            | N/A   |
| N/A                    | Gutter Lip Ht (in)    | N/A   | N/A   | Gutter X Slope (%)          | N/A   |
| N/A                    | Painted X Walk1?      | No    | N/A   | Painted X Walk2?            | No    |
|                        | X Walk 1 Direction    | To NW |       | X Walk 2 Direction          | To SW |
| N/A                    | X Walk 1 Width (in)   | N/A   | N/A   | X Walk 2 Width (in)         | N/A   |
|                        | X Walk 1 Slope (%)    | 4.0   |       | X Walk 2 Slope (%)          | 7.0   |
|                        | X Walk 1 X Slope (%)  | 4.9   |       | X Walk 2 X Slope (%)        | 0.9   |
| N/A                    | Ramp inside XWalk1?   | N/A   | N/A   | Ramp inside XWalk2?         | N/A   |
|                        | Road Slope (%)        | 1.2   | N/A   | Clear Space?                | N/A   |
|                        | Road X Slope (%)      | 6.8   | N/A   | Clear Space to XWalk (in)   | N/A   |
| N/A                    | Any Obstructions?     | N/A   | N/A   | Storm Grate/Utility Hazard? | N/A   |
|                        | Obstruction Type      |       |       | Storm Grate/Utility Type    |       |
|                        |                       | N/A   |       |                             | N/A   |