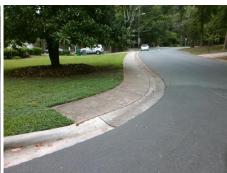

Surveyor Notes:

N/A

Not Found, R304.5.1

MERWICK CR StopSign BARWICK RD None

Total Cost: \$ 3200.00

| Compliance Description |                       | Data  | Compl | iance Description           | Data  |
|------------------------|-----------------------|-------|-------|-----------------------------|-------|
| N/A                    | Ramp Length (in)      | 48.0  | Yes   | Ramp Slope (%)              | 7.4   |
| No                     | Ramp Width (in)       | 43.0  | Yes   | Ramp XSlope (%)             | 0.7   |
| N/A                    | Flare Type LT         | N/A   | N/A   | Flare Type RT               | N/A   |
| N/A                    | Flare Slope LT (%)    | N/A   | N/A   | Flare Slope RT (%)          | N/A   |
| N/A                    | Flare Traversable LT? | N/A   | N/A   | Flare Traversable RT?       | N/A   |
| N/A                    | Landing Length (in)   | N/A   | N/A   | DWS Provided?               | N/A   |
| N/A                    | Landing Width (in)    | N/A   | N/A   | DWS Contrast?               | N/A   |
| N/A                    | Landing Slope (%)     | N/A   | N/A   | DWS Length (in)             | N/A   |
| N/A                    | Landing X Slope (%)   | N/A   | N/A   | DWS Full Width?             | N/A   |
| N/A                    | Landing Curb? (Y/N)   | N/A   | N/A   | DWS Offset (in)             | N/A   |
| N/A                    | Shared Landing?       | N/A   |       |                             |       |
| N/A                    | Gutter Ponding?       | N/A   | N/A   | Gutter Slope (%)            | N/A   |
| N/A                    | Gutter Lip Ht (in)    | N/A   | N/A   | Gutter X Slope (%)          | N/A   |
| N/A                    | Painted X Walk1?      | No    | N/A   | Painted X Walk2?            | No    |
|                        | X Walk 1 Direction    | To NW |       | X Walk 2 Direction          | To SW |
| N/A                    | X Walk 1 Width (in)   | N/A   | N/A   | X Walk 2 Width (in)         | N/A   |
|                        | X Walk 1 Slope (%)    | 4.0   |       | X Walk 2 Slope (%)          | 7.0   |
|                        | X Walk 1 X Slope (%)  | 4.9   |       | X Walk 2 X Slope (%)        | 0.9   |
| N/A                    | Ramp inside XWalk1?   | N/A   | N/A   | Ramp inside XWalk2?         | N/A   |
|                        | Road Slope (%)        | 1.2   | N/A   | Clear Space?                | N/A   |
|                        | Road X Slope (%)      | 6.8   | N/A   | Clear Space to XWalk (in)   | N/A   |
| N/A                    | Any Obstructions?     | N/A   | N/A   | Storm Grate/Utility Hazard? | N/A   |
|                        | Obstruction Type      |       |       | Storm Grate/Utility Type    |       |
|                        |                       | N/A   |       |                             | N/A   |