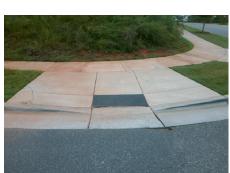

## **Access Compliance Report Public Rights-of-Way** (Curb Ramps)

Intersection ID: 52893 Main Street: TWITTER\_LN Cross Street: SANCTUARY\_PL Location: NW ADA ID: 9159FD9CA697 **Overall Compliance: No** Ramp Type: Perp Initial Pass/Fail: Pass **Severity Score:** 15

Total Cost:

1850.00

| Field Measurements/Component Compliance |                       |        |      |        |                         |      |  |
|-----------------------------------------|-----------------------|--------|------|--------|-------------------------|------|--|
| Compliance Description                  |                       | Data   | Comp | liance | Description             | Data |  |
| N/A                                     | Ramp Length (in)      | 98.0   | Yes  | Ramp   | Slope (%)               | 7.3  |  |
| Yes                                     | Ramp Width (in)       | 48.0   | Yes  | Ramp   | XSlope (%)              | 2.0  |  |
| N/A                                     | Flare Type LT         | Sloped | N/A  | Flare  | Type RT                 | N/A  |  |
| N/A                                     | Flare Slope LT (%)    | 5.1    | N/A  | Flare  | Slope RT (%)            | 6.1  |  |
| N/A                                     | Flare Traversable LT? | No     | N/A  | Flare  | Traversable RT?         | No   |  |
| Yes                                     | Landing Length (in)   | 59.5   | Yes  | DWS    | Provided?               | Yes  |  |
| Yes                                     | Landing Width (in)    | 48.0   | Yes  | DWS    | Contrast?               | Yes  |  |
| No                                      | Landing Slope (%)     | 5.0    | Yes  | DWS    | Length (in)             | 24.0 |  |
| Yes                                     | Landing X Slope (%)   | 1.9    | Yes  | DWS    | Full Width?             | Yes  |  |
| N/A                                     | Landing Curb? (Y/N)   | No     | Yes  | DWS    | Offset (in)             | 1.0  |  |
| N/A                                     | Shared Landing?       | No     |      |        |                         |      |  |
| Yes                                     | Gutter Ponding?       | No     | Yes  | Gutte  | r Slope (%)             | 0.7  |  |
| No                                      | Gutter Lip Ht (in)    | 1.0    | Yes  | Gutte  | r X Slope (%)           | 0.4  |  |
| N/A                                     | Painted X Walk1?      | No     | N/A  | Paint  | ed X Walk2?             | N/A  |  |
|                                         | X Walk 1 Direction    | To S   |      | X Wa   | lk 2 Direction          | N/A  |  |
| N/A                                     | X Walk 1 Width (in)   | N/A    | N/A  | X Wa   | lk 2 Width (in)         | N/A  |  |
|                                         | X Walk 1 Slope (%)    | 2.5    |      | X Wa   | lk 2 Slope (%)          | N/A  |  |
|                                         | X Walk 1 X Slope (%)  | 1.0    |      | X Wa   | lk 2 X Slope (%)        | N/A  |  |
| N/A                                     | Ramp inside XWalk1?   | N/A    | N/A  | Ram    | inside XWalk2?          | N/A  |  |
|                                         | Road Slope (%)        | N/A    | N/A  | Clear  | Space?                  | Yes  |  |
|                                         | Road X Slope (%)      | N/A    | N/A  | Clear  | Space to XWalk (in)     | N/A  |  |
| Yes                                     | Any Obstructions?     | No     | Yes  | Storn  | n Grate/Utility Hazard? | No   |  |
|                                         | Obstruction Type      |        |      | Storn  | n Grate/Utility Type    |      |  |
|                                         |                       | N/A    |      |        |                         | N/A  |  |
|                                         |                       |        | Yes  | Surfa  | ce Condition? (G/P)     | Good |  |
|                                         |                       |        |      |        |                         |      |  |