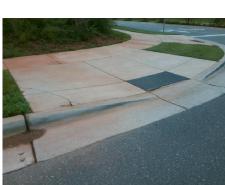

## **Access Compliance Report Public Rights-of-Way** (Curb Ramps)

Intersection ID: 52893 Main Street: TWITTER\_LN Cross Street: SANCTUARY\_PL Location: NW ADA ID: 9159FD9CA697 **Overall Compliance: No** Ramp Type: Perp Initial Pass/Fail: Pass **Severity Score:** 15

Total Cost:

1850.00

| Field Measurements/Component Compliance |                       |        |      |        |                         |      |  |
|-----------------------------------------|-----------------------|--------|------|--------|-------------------------|------|--|
| Compliance Description                  |                       | Data   | Comp | liance | Description             | Data |  |
| N/A                                     | Ramp Length (in)      | 98.0   | Yes  | Ramp   | Slope (%)               | 7.3  |  |
| Yes                                     | Ramp Width (in)       | 48.0   | Yes  | Ramp   | XSlope (%)              | 2.0  |  |
| N/A                                     | Flare Type LT         | Sloped | N/A  | Flare  | Type RT                 | N/A  |  |
| N/A                                     | Flare Slope LT (%)    | 5.1    | N/A  | Flare  | Slope RT (%)            | 6.1  |  |
| N/A                                     | Flare Traversable LT? | No     | N/A  | Flare  | Traversable RT?         | No   |  |
| Yes                                     | Landing Length (in)   | 59.5   | Yes  | DWS    | Provided?               | Yes  |  |
| Yes                                     | Landing Width (in)    | 48.0   | Yes  | DWS    | Contrast?               | Yes  |  |
| No                                      | Landing Slope (%)     | 5.0    | Yes  | DWS    | Length (in)             | 24.0 |  |
| Yes                                     | Landing X Slope (%)   | 1.9    | Yes  | DWS    | Full Width?             | Yes  |  |
| N/A                                     | Landing Curb? (Y/N)   | No     | Yes  | DWS    | Offset (in)             | 1.0  |  |
| N/A                                     | Shared Landing?       | No     |      |        |                         |      |  |
| Yes                                     | Gutter Ponding?       | No     | Yes  | Gutte  | r Slope (%)             | 0.7  |  |
| No                                      | Gutter Lip Ht (in)    | 1.0    | Yes  | Gutte  | r X Slope (%)           | 0.4  |  |
| N/A                                     | Painted X Walk1?      | No     | N/A  | Paint  | ed X Walk2?             | N/A  |  |
|                                         | X Walk 1 Direction    | To S   |      | X Wa   | lk 2 Direction          | N/A  |  |
| N/A                                     | X Walk 1 Width (in)   | N/A    | N/A  | X Wa   | lk 2 Width (in)         | N/A  |  |
|                                         | X Walk 1 Slope (%)    | 2.5    |      | X Wa   | lk 2 Slope (%)          | N/A  |  |
|                                         | X Walk 1 X Slope (%)  | 1.0    |      | X Wa   | lk 2 X Slope (%)        | N/A  |  |
| N/A                                     | Ramp inside XWalk1?   | N/A    | N/A  | Ram    | inside XWalk2?          | N/A  |  |
|                                         | Road Slope (%)        | N/A    | N/A  | Clear  | Space?                  | Yes  |  |
|                                         | Road X Slope (%)      | N/A    | N/A  | Clear  | Space to XWalk (in)     | N/A  |  |
| Yes                                     | Any Obstructions?     | No     | Yes  | Storn  | n Grate/Utility Hazard? | No   |  |
|                                         | Obstruction Type      |        |      | Storn  | n Grate/Utility Type    |      |  |
|                                         |                       | N/A    |      |        |                         | N/A  |  |
|                                         |                       |        | Yes  | Surfa  | ce Condition? (G/P)     | Good |  |
|                                         |                       |        |      |        |                         |      |  |