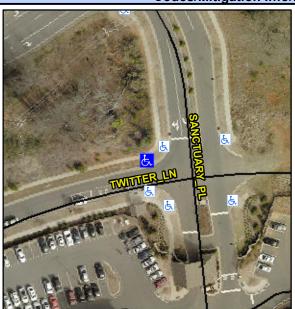

## **Access Compliance Report Public Rights-of-Way** (Curb Ramps)

Intersection ID: 52893 Main Street: TWITTER\_LN Cross Street: SANCTUARY\_PL Location: NW ADA ID: 9159FD9CA697 **Overall Compliance: No** Ramp Type: Perp Initial Pass/Fail: Pass **Severity Score:** 15