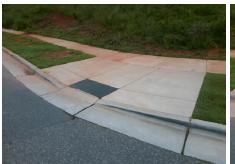

## **Access Compliance Report Public Rights-of-Way** (Curb Ramps)

Intersection ID: 52893 Main Street: TWITTER\_LN Cross Street: SANCTUARY\_PL Location: NW ADA ID: 9159FD9CA697 **Overall Compliance: No** Ramp Type: Perp Initial Pass/Fail: Pass **Severity Score:** 15

Total Cost:

1850.00

| Field Measurements/Component Compliance |                       |        |      |        |                         |      |  |
|-----------------------------------------|-----------------------|--------|------|--------|-------------------------|------|--|
| Compliance Description                  |                       | Data   | Comp | liance | Description             | Data |  |
| N/A                                     | Ramp Length (in)      | 98.0   | Yes  | Ramp   | Slope (%)               | 7.3  |  |
| Yes                                     | Ramp Width (in)       | 48.0   | Yes  | Ramp   | XSlope (%)              | 2.0  |  |
| N/A                                     | Flare Type LT         | Sloped | N/A  | Flare  | Type RT                 | N/A  |  |
| N/A                                     | Flare Slope LT (%)    | 5.1    | N/A  | Flare  | Slope RT (%)            | 6.1  |  |
| N/A                                     | Flare Traversable LT? | No     | N/A  | Flare  | Traversable RT?         | No   |  |
| Yes                                     | Landing Length (in)   | 59.5   | Yes  | DWS    | Provided?               | Yes  |  |
| Yes                                     | Landing Width (in)    | 48.0   | Yes  | DWS    | Contrast?               | Yes  |  |
| No                                      | Landing Slope (%)     | 5.0    | Yes  | DWS    | Length (in)             | 24.0 |  |
| Yes                                     | Landing X Slope (%)   | 1.9    | Yes  | DWS    | Full Width?             | Yes  |  |
| N/A                                     | Landing Curb? (Y/N)   | No     | Yes  | DWS    | Offset (in)             | 1.0  |  |
| N/A                                     | Shared Landing?       | No     |      |        |                         |      |  |
| Yes                                     | Gutter Ponding?       | No     | Yes  | Gutte  | r Slope (%)             | 0.7  |  |
| No                                      | Gutter Lip Ht (in)    | 1.0    | Yes  | Gutte  | r X Slope (%)           | 0.4  |  |
| N/A                                     | Painted X Walk1?      | No     | N/A  | Paint  | ed X Walk2?             | N/A  |  |
|                                         | X Walk 1 Direction    | To S   |      | X Wa   | lk 2 Direction          | N/A  |  |
| N/A                                     | X Walk 1 Width (in)   | N/A    | N/A  | X Wa   | lk 2 Width (in)         | N/A  |  |
|                                         | X Walk 1 Slope (%)    | 2.5    |      | X Wa   | lk 2 Slope (%)          | N/A  |  |
|                                         | X Walk 1 X Slope (%)  | 1.0    |      | X Wa   | lk 2 X Slope (%)        | N/A  |  |
| N/A                                     | Ramp inside XWalk1?   | N/A    | N/A  | Ram    | inside XWalk2?          | N/A  |  |
|                                         | Road Slope (%)        | N/A    | N/A  | Clear  | Space?                  | Yes  |  |
|                                         | Road X Slope (%)      | N/A    | N/A  | Clear  | Space to XWalk (in)     | N/A  |  |
| Yes                                     | Any Obstructions?     | No     | Yes  | Storn  | n Grate/Utility Hazard? | No   |  |
|                                         | Obstruction Type      |        |      | Storn  | n Grate/Utility Type    |      |  |
|                                         |                       | N/A    |      |        |                         | N/A  |  |
|                                         |                       |        | Yes  | Surfa  | ce Condition? (G/P)     | Good |  |
|                                         |                       |        |      |        |                         |      |  |