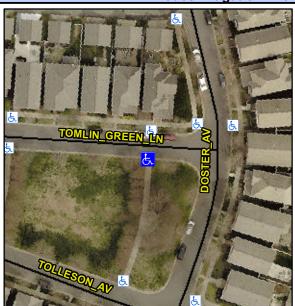

Intersection ID: 10039828 Main Street: TOMLIN GREEN LN Cross Street: N/A Location: S **Overall Compliance: No** 

Initial Pass/Fail: Fail

Compliance Description

**Codes/Mitigation Info/Possible Solution** 

N/A

N/A

N/A

**TOMLIN GREEN LN** Street 1 Name Stop Condition-Street 2 None Street 2 Name N/A Stop Condition-Street 1 N/A

|          | i cecibie celation            |  |  |  |  |  |  |
|----------|-------------------------------|--|--|--|--|--|--|
|          | Possible Solutions:           |  |  |  |  |  |  |
| 1        | Remove & Replace Entire Ramp. |  |  |  |  |  |  |
| 200      |                               |  |  |  |  |  |  |
| The same |                               |  |  |  |  |  |  |
|          |                               |  |  |  |  |  |  |
| 1        |                               |  |  |  |  |  |  |
|          | Surveyor Notes:               |  |  |  |  |  |  |
|          | N/A                           |  |  |  |  |  |  |
|          | N/A                           |  |  |  |  |  |  |
| 2        |                               |  |  |  |  |  |  |
| 3        |                               |  |  |  |  |  |  |
| A        | PROW/ADA:                     |  |  |  |  |  |  |
|          | R304.2.2                      |  |  |  |  |  |  |
|          |                               |  |  |  |  |  |  |
| 5        |                               |  |  |  |  |  |  |
| á        |                               |  |  |  |  |  |  |
|          |                               |  |  |  |  |  |  |
|          |                               |  |  |  |  |  |  |
|          |                               |  |  |  |  |  |  |
|          |                               |  |  |  |  |  |  |