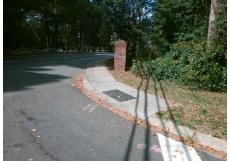

Surveyor Notes:

N/A

N/

PROW/ADA:

Not Found, R304.5.3

Total Cost: \$ 1850.00

| Compliance Description |                       | Data | Compliance Description |                             | Data |
|------------------------|-----------------------|------|------------------------|-----------------------------|------|
| N/A                    | Ramp Length (in)      | 56.5 | Yes                    | Ramp Slope (%)              | 6.4  |
| Yes                    | Ramp Width (in)       | 48.0 | No                     | Ramp XSlope (%)             | 5.7  |
| N/A                    | Flare Type LT         | N/A  | N/A                    | Flare Type RT               | N/A  |
| N/A                    | Flare Slope LT (%)    | N/A  | N/A                    | Flare Slope RT (%)          | N/A  |
| N/A                    | Flare Traversable LT? | N/A  | N/A                    | Flare Traversable RT?       | N/A  |
| N/A                    | Landing Length (in)   | N/A  | N/A                    | DWS Provided?               | N/A  |
| N/A                    | Landing Width (in)    | N/A  | N/A                    | DWS Contrast?               | N/A  |
| N/A                    | Landing Slope (%)     | N/A  | N/A                    | DWS Length (in)             | N/A  |
| N/A                    | Landing X Slope (%)   | N/A  | N/A                    | DWS Full Width?             | N/A  |
| N/A                    | Landing Curb? (Y/N)   | N/A  | N/A                    | DWS Offset (in)             | N/A  |
| N/A                    | Shared Landing?       | N/A  |                        |                             |      |
| N/A                    | Gutter Ponding?       | N/A  | N/A                    | Gutter Slope (%)            | N/A  |
| N/A                    | Gutter Lip Ht (in)    | 2.0  | N/A                    | Gutter X Slope (%)          | N/A  |
| N/A                    | Painted X Walk1?      | No   | N/A                    | Painted X Walk2?            | N/A  |
|                        | X Walk 1 Direction    | To S |                        | X Walk 2 Direction          | N/A  |
| N/A                    | X Walk 1 Width (in)   | N/A  | N/A                    | X Walk 2 Width (in)         | N/A  |
|                        | X Walk 1 Slope (%)    | 2.4  |                        | X Walk 2 Slope (%)          | N/A  |
|                        | X Walk 1 X Slope (%)  | 6.0  |                        | X Walk 2 X Slope (%)        | N/A  |
| N/A                    | Ramp inside XWalk1?   | N/A  | N/A                    | Ramp inside XWalk2?         | N/A  |
|                        | Road Slope (%)        | N/A  | N/A                    | Clear Space?                | N/A  |
|                        | Road X Slope (%)      | N/A  | N/A                    | Clear Space to XWalk (in)   | N/A  |
| N/A                    | Any Obstructions?     | N/A  | N/A                    | Storm Grate/Utility Hazard? | N/A  |