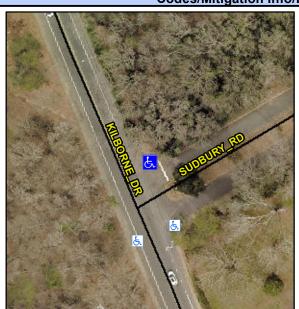

## Access Compliance Report Public Rights-of-Way (Curb Ramps)

Intersection ID: 13341 Main Street: KILBORNE\_DR Cross Street: SUDBURY\_RD Location: NE

ADA ID: 91615D836E6A Ramp Type: Perp Initial Pass/Fail: Fail Overall Compliance: No Severity Score: 12.5

## Field Measurements/Component Compliance

Street 1 Name
Sudbury RD
Stop Condition-Street 2
StopSign
Street 2 Name
N/A
Stop Condition-Street 1
N/A

Possible Solutions:

Remove & Replace Entire Ramp.

N/

N/

N/

N/