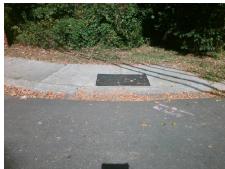

Surveyor Notes:

N/A

N/

PROW/ADA:

Not Found, R304.5.3

Total Cost: \$ 1850.00

| Compliance Description |                       | Data | Compliance Description |                             | Data |
|------------------------|-----------------------|------|------------------------|-----------------------------|------|
| N/A                    | Ramp Length (in)      | 56.5 | Yes                    | Ramp Slope (%)              | 6.4  |
| Yes                    | Ramp Width (in)       | 48.0 | No                     | Ramp XSlope (%)             | 5.7  |
| N/A                    | Flare Type LT         | N/A  | N/A                    | Flare Type RT               | N/A  |
| N/A                    | Flare Slope LT (%)    | N/A  | N/A                    | Flare Slope RT (%)          | N/A  |
| N/A                    | Flare Traversable LT? | N/A  | N/A                    | Flare Traversable RT?       | N/A  |
| N/A                    | Landing Length (in)   | N/A  | N/A                    | DWS Provided?               | N/A  |
| N/A                    | Landing Width (in)    | N/A  | N/A                    | DWS Contrast?               | N/A  |
| N/A                    | Landing Slope (%)     | N/A  | N/A                    | DWS Length (in)             | N/A  |
| N/A                    | Landing X Slope (%)   | N/A  | N/A                    | DWS Full Width?             | N/A  |
| N/A                    | Landing Curb? (Y/N)   | N/A  | N/A                    | DWS Offset (in)             | N/A  |
| N/A                    | Shared Landing?       | N/A  |                        |                             |      |
| N/A                    | Gutter Ponding?       | N/A  | N/A                    | Gutter Slope (%)            | N/A  |
| N/A                    | Gutter Lip Ht (in)    | 2.0  | N/A                    | Gutter X Slope (%)          | N/A  |
| N/A                    | Painted X Walk1?      | No   | N/A                    | Painted X Walk2?            | N/A  |
|                        | X Walk 1 Direction    | To S |                        | X Walk 2 Direction          | N/A  |
| N/A                    | X Walk 1 Width (in)   | N/A  | N/A                    | X Walk 2 Width (in)         | N/A  |
|                        | X Walk 1 Slope (%)    | 2.4  |                        | X Walk 2 Slope (%)          | N/A  |
|                        | X Walk 1 X Slope (%)  | 6.0  |                        | X Walk 2 X Slope (%)        | N/A  |
| N/A                    | Ramp inside XWalk1?   | N/A  | N/A                    | Ramp inside XWalk2?         | N/A  |
|                        | Road Slope (%)        | N/A  | N/A                    | Clear Space?                | N/A  |
|                        | Road X Slope (%)      | N/A  | N/A                    | Clear Space to XWalk (in)   | N/A  |
| N/A                    | Any Obstructions?     | N/A  | N/A                    | Storm Grate/Utility Hazard? | N/A  |