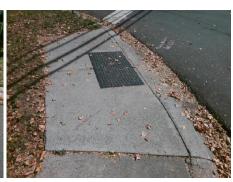

Surveyor Notes:

N/A

N/

PROW/ADA:

Not Found, R304.5.3

Total Cost: \$ 1850.00

| Compliance Description |                       | Data | Compliance Description |                             | Data |
|------------------------|-----------------------|------|------------------------|-----------------------------|------|
| N/A                    | Ramp Length (in)      | 56.5 | Yes                    | Ramp Slope (%)              | 6.4  |
| Yes                    | Ramp Width (in)       | 48.0 | No                     | Ramp XSlope (%)             | 5.7  |
| N/A                    | Flare Type LT         | N/A  | N/A                    | Flare Type RT               | N/A  |
| N/A                    | Flare Slope LT (%)    | N/A  | N/A                    | Flare Slope RT (%)          | N/A  |
| N/A                    | Flare Traversable LT? | N/A  | N/A                    | Flare Traversable RT?       | N/A  |
| N/A                    | Landing Length (in)   | N/A  | N/A                    | DWS Provided?               | N/A  |
| N/A                    | Landing Width (in)    | N/A  | N/A                    | DWS Contrast?               | N/A  |
| N/A                    | Landing Slope (%)     | N/A  | N/A                    | DWS Length (in)             | N/A  |
| N/A                    | Landing X Slope (%)   | N/A  | N/A                    | DWS Full Width?             | N/A  |
| N/A                    | Landing Curb? (Y/N)   | N/A  | N/A                    | DWS Offset (in)             | N/A  |
| N/A                    | Shared Landing?       | N/A  |                        |                             |      |
| N/A                    | Gutter Ponding?       | N/A  | N/A                    | Gutter Slope (%)            | N/A  |
| N/A                    | Gutter Lip Ht (in)    | 2.0  | N/A                    | Gutter X Slope (%)          | N/A  |
| N/A                    | Painted X Walk1?      | No   | N/A                    | Painted X Walk2?            | N/A  |
|                        | X Walk 1 Direction    | To S |                        | X Walk 2 Direction          | N/A  |
| N/A                    | X Walk 1 Width (in)   | N/A  | N/A                    | X Walk 2 Width (in)         | N/A  |
|                        | X Walk 1 Slope (%)    | 2.4  |                        | X Walk 2 Slope (%)          | N/A  |
|                        | X Walk 1 X Slope (%)  | 6.0  |                        | X Walk 2 X Slope (%)        | N/A  |
| N/A                    | Ramp inside XWalk1?   | N/A  | N/A                    | Ramp inside XWalk2?         | N/A  |
|                        | Road Slope (%)        | N/A  | N/A                    | Clear Space?                | N/A  |
|                        | Road X Slope (%)      | N/A  | N/A                    | Clear Space to XWalk (in)   | N/A  |
| N/A                    | Any Obstructions?     | N/A  | N/A                    | Storm Grate/Utility Hazard? | N/A  |