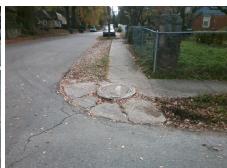

Surveyor Notes:
N/A

PROW/ADA:
R304.2.2, R304.5.3, R302.7

Total Cost: \$ 3200.00

\$ 3200.00 Obstruction T

Compliance Description <u>Data</u> Compliance Description Data No N/A Ramp Length (in) 48.0 Ramp Slope (%) N/A No Ramp XSlope (%) Yes Ramp Width (in) 48.0 N/A N/A N/A Flare Type LT N/A Flare Type RT N/A N/A N/A N/A Flare Slope RT (%) N/A Flare Slope LT (%) N/A Flare Traversable LT? N/A N/A Flare Traversable RT? N/A N/A N/A N/A DWS Provided? N/A Landing Length (in) N/A Landing Width (in) N/A N/A **DWS Contrast?** N/A N/A N/A N/A Landing Slope (%) DWS Length (in) N/A N/A Landing X Slope (%) N/A N/A DWS Full Width? N/A N/A Landing Curb? (Y/N) N/A N/A DWS Offset (in) N/A N/A N/A Shared Landing? N/A **Gutter Ponding?** N/A N/A Gutter Slope (%) N/A N/A Gutter Lip Ht (in) N/A N/A Gutter X Slope (%) N/A N/A Painted X Walk1? No N/A Painted X Walk2? No X Walk 1 Direction To E X Walk 2 Direction To N N/A N/A X Walk 1 Width (in) X Walk 2 Width (in) N/A X Walk 1 Slope (%) N/A X Walk 2 Slope (%) N/A X Walk 1 X Slope (%) N/A X Walk 2 X Slope (%) N/A N/A N/A N/A Ramp inside XWalk2? Ramp inside XWalk1? N/A Road Slope (%) N/A N/A Clear Space? N/A Road X Slope (%) N/A N/A Clear Space to XWalk (in) N/A N/A N/A Any Obstructions? N/A Storm Grate/Utility Hazard? Yes **Obstruction Type** Storm Grate/Utility Type N/A MH No Surface Condition? (G/P) Poor