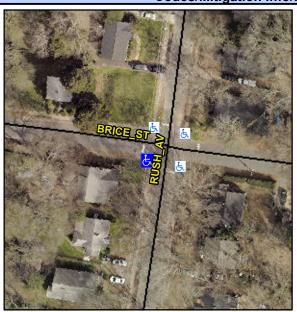

## Access Compliance Report Public Rights-of-Way (Curb Ramps)

 Intersection ID: 10308
 Main Street: BRICE\_ST
 Cross Street: RUSH\_AV
 Location:
 SW

 ADA ID: 9169FAB4C3CC
 Ramp Type: PerpDiag
 Initial Pass/Fail: Fail
 Overall Compliance: No
 Severity Score:
 15

## Field Measurements/Component Compliance

Street 1 Name RUSH AV
Stop Condition-Street 2 StopSign
Street 2 Name BRICE ST
Stop Condition-Street 1 StopSign

Possible Solutions:

Remove & Replace Curb Ramp With
Two New Directional Ramps or
Equivalent.