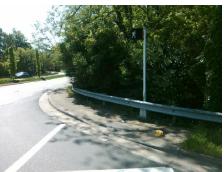

## Access Compliance Report Public Rights-of-Way (Curb Ramps)

Intersection ID: 11058 Main Street: N\_I-77\_EXIT\_10B\_RA Cross Street: N\_I-77\_EXIT\_10C\_RA Location: S

ADA ID: 916DEE795BD0 Ramp Type: Para Initial Pass/Fail: Fail Overall Compliance: No Severity Score: 12.5

## Field Measurements/Component Compliance

Street 1 Name

N I-77 EXIT RA

Stop Condition-Street 1

Signal

Street 2 Name

N/A

Stop Condition-Street 2

N/A

Total Cost: \$ 1600.00

| 84.0<br>62.0<br>8.9<br>0.4 | N/A<br>Yes<br>Yes | Ramp Length RT (in)<br>Ramp Width RT (in)<br>Ramp Slope RT (%) | 64.0<br>62.0                     |
|----------------------------|-------------------|----------------------------------------------------------------|----------------------------------|
| 8.9                        | Yes               | . ,                                                            |                                  |
|                            | l                 | Ramp Slope RT (%)                                              |                                  |
| 0.4                        | Vac               |                                                                | 4.3                              |
|                            | 162               | Ramp XSlope RT (%)                                             | 1.5                              |
| N/A                        | N/A               | DWS Provided?                                                  | N/A                              |
| N/A                        | N/A               | DWS Contrast?                                                  | N/A                              |
| N/A                        | N/A               | DWS Length (in)                                                | N/A                              |
| N/A                        | N/A               | DWS Full Width?                                                | N/A                              |
| N/A                        | N/A               | DWS Offset (in)                                                | N/A                              |
| N/A                        |                   |                                                                |                                  |
| N/A                        | N/A               | Gutter Slope (%)                                               | N/A                              |
| N/A                        | N/A               | Gutter X Slope (%)                                             | N/A                              |
| Yes                        | N/A               | Painted X Walk2?                                               | N/A                              |
| To NW                      |                   | X Walk 2 Direction                                             | N/A                              |
| 110.0                      | N/A               | X Walk 2 Width (in)                                            | N/A                              |
| 2.1                        |                   | X Walk 2 Slope (%)                                             | N/A                              |
| 5.0                        |                   | X Walk 2 X Slope (%)                                           | N/A                              |
| Yes                        | N/A               | Ramp inside XWalk2?                                            | N/A                              |
| N/A                        | N/A               | Clear Space?                                                   | N/A                              |
| N/A                        | N/A               | Clear Space to XWalk (in)                                      | N/A                              |
| N/A                        | N/A               | Storm Grate/Utility Hazard?                                    | N/A                              |
|                            |                   | Storm Grate/Utility Type                                       |                                  |
| N/A                        |                   |                                                                | N/A                              |
|                            | Yes               | Surface Condition? (G/P)                                       | Good                             |
|                            | N/A               | Curb Slope (%)                                                 | 5.6                              |
|                            | N/A               | Yes                                                            | N/A Yes Surface Condition? (G/P) |