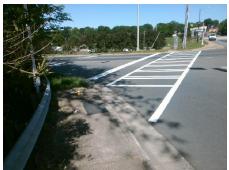

## Access Compliance Report Public Rights-of-Way (Curb Ramps)

Intersection ID: 11058 Main Street: N\_I-77\_EXIT\_10B\_RA Cross Street: N\_I-77\_EXIT\_10C\_RA Location: S

ADA ID: 916DEE795BD0 Ramp Type: Para Initial Pass/Fail: Fail Overall Compliance: No Severity Score: 12.5

## Field Measurements/Component Compliance

Street 1 Name

N I-77 EXIT RA

Stop Condition-Street 1

Signal

Street 2 Name

N/A

Stop Condition-Street 2

N/A

Total Cost: \$ 1600.00

| 84.0<br>62.0<br>8.9<br>0.4 | N/A<br>Yes<br>Yes | Ramp Length RT (in)<br>Ramp Width RT (in)<br>Ramp Slope RT (%) | 64.0<br>62.0                     |
|----------------------------|-------------------|----------------------------------------------------------------|----------------------------------|
| 8.9                        | Yes               | . ,                                                            |                                  |
|                            | l                 | Ramp Slope RT (%)                                              |                                  |
| 0.4                        | Vac               |                                                                | 4.3                              |
|                            | 162               | Ramp XSlope RT (%)                                             | 1.5                              |
| N/A                        | N/A               | DWS Provided?                                                  | N/A                              |
| N/A                        | N/A               | DWS Contrast?                                                  | N/A                              |
| N/A                        | N/A               | DWS Length (in)                                                | N/A                              |
| N/A                        | N/A               | DWS Full Width?                                                | N/A                              |
| N/A                        | N/A               | DWS Offset (in)                                                | N/A                              |
| N/A                        |                   |                                                                |                                  |
| N/A                        | N/A               | Gutter Slope (%)                                               | N/A                              |
| N/A                        | N/A               | Gutter X Slope (%)                                             | N/A                              |
| Yes                        | N/A               | Painted X Walk2?                                               | N/A                              |
| To NW                      |                   | X Walk 2 Direction                                             | N/A                              |
| 110.0                      | N/A               | X Walk 2 Width (in)                                            | N/A                              |
| 2.1                        |                   | X Walk 2 Slope (%)                                             | N/A                              |
| 5.0                        |                   | X Walk 2 X Slope (%)                                           | N/A                              |
| Yes                        | N/A               | Ramp inside XWalk2?                                            | N/A                              |
| N/A                        | N/A               | Clear Space?                                                   | N/A                              |
| N/A                        | N/A               | Clear Space to XWalk (in)                                      | N/A                              |
| N/A                        | N/A               | Storm Grate/Utility Hazard?                                    | N/A                              |
|                            |                   | Storm Grate/Utility Type                                       |                                  |
| N/A                        |                   |                                                                | N/A                              |
|                            | Yes               | Surface Condition? (G/P)                                       | Good                             |
|                            | N/A               | Curb Slope (%)                                                 | 5.6                              |
|                            | N/A               | Yes                                                            | N/A Yes Surface Condition? (G/P) |