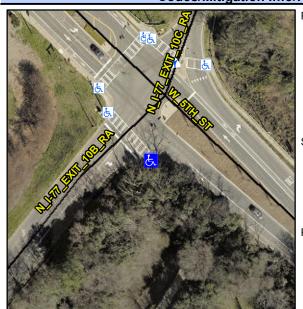

## Access Compliance Report Public Rights-of-Way (Curb Ramps)

Intersection ID: 11058 Main Street: N\_I-77\_EXIT\_10B\_RA Cross Street: N\_I-77\_EXIT\_10C\_RA Location: S

ADA ID: 916DEE795BD0 Ramp Type: Para Initial Pass/Fail: Fail Overall Compliance: No Severity Score: 12.5

## Field Measurements/Component Compliance

Street 1 Name

N I-77 EXIT RA

Stop Condition-Street 1

Signal

Street 2 Name

N/A

Stop Condition-Street 2

N/A

Total Cost: \$ 1600.00

| 84.0<br>62.0<br>8.9<br>0.4 | N/A<br>Yes<br>Yes | Ramp Length RT (in)<br>Ramp Width RT (in)<br>Ramp Slope RT (%) | 64.0<br>62.0                     |
|----------------------------|-------------------|----------------------------------------------------------------|----------------------------------|
| 8.9                        | Yes               | . ,                                                            |                                  |
|                            | l                 | Ramp Slope RT (%)                                              |                                  |
| 0.4                        | Vac               |                                                                | 4.3                              |
|                            | 162               | Ramp XSlope RT (%)                                             | 1.5                              |
| N/A                        | N/A               | DWS Provided?                                                  | N/A                              |
| N/A                        | N/A               | DWS Contrast?                                                  | N/A                              |
| N/A                        | N/A               | DWS Length (in)                                                | N/A                              |
| N/A                        | N/A               | DWS Full Width?                                                | N/A                              |
| N/A                        | N/A               | DWS Offset (in)                                                | N/A                              |
| N/A                        |                   |                                                                |                                  |
| N/A                        | N/A               | Gutter Slope (%)                                               | N/A                              |
| N/A                        | N/A               | Gutter X Slope (%)                                             | N/A                              |
| Yes                        | N/A               | Painted X Walk2?                                               | N/A                              |
| To NW                      |                   | X Walk 2 Direction                                             | N/A                              |
| 110.0                      | N/A               | X Walk 2 Width (in)                                            | N/A                              |
| 2.1                        |                   | X Walk 2 Slope (%)                                             | N/A                              |
| 5.0                        |                   | X Walk 2 X Slope (%)                                           | N/A                              |
| Yes                        | N/A               | Ramp inside XWalk2?                                            | N/A                              |
| N/A                        | N/A               | Clear Space?                                                   | N/A                              |
| N/A                        | N/A               | Clear Space to XWalk (in)                                      | N/A                              |
| N/A                        | N/A               | Storm Grate/Utility Hazard?                                    | N/A                              |
|                            |                   | Storm Grate/Utility Type                                       |                                  |
| N/A                        |                   |                                                                | N/A                              |
|                            | Yes               | Surface Condition? (G/P)                                       | Good                             |
|                            | N/A               | Curb Slope (%)                                                 | 5.6                              |
|                            | N/A               | Yes                                                            | N/A Yes Surface Condition? (G/P) |