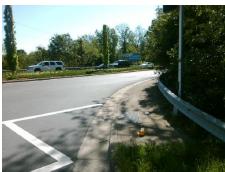

## Access Compliance Report Public Rights-of-Way (Curb Ramps)

Intersection ID: 11058 Main Street: N\_I-77\_EXIT\_10B\_RA Cross Street: N\_I-77\_EXIT\_10C\_RA Location: S

ADA ID: 916DEE795BD0 Ramp Type: Para Initial Pass/Fail: Fail Overall Compliance: No Severity Score: 12.5

## Field Measurements/Component Compliance

Street 1 Name

N I-77 EXIT RA

Stop Condition-Street 1

Signal

Street 2 Name

N/A

Stop Condition-Street 2

N/A

Total Cost: \$ 1600.00

| 84.0<br>62.0<br>8.9<br>0.4 | N/A<br>Yes<br>Yes | Ramp Length RT (in)<br>Ramp Width RT (in)<br>Ramp Slope RT (%) | 64.0<br>62.0                     |
|----------------------------|-------------------|----------------------------------------------------------------|----------------------------------|
| 8.9                        | Yes               | . ,                                                            |                                  |
|                            | l                 | Ramp Slope RT (%)                                              |                                  |
| 0.4                        | Vac               |                                                                | 4.3                              |
|                            | 162               | Ramp XSlope RT (%)                                             | 1.5                              |
| N/A                        | N/A               | DWS Provided?                                                  | N/A                              |
| N/A                        | N/A               | DWS Contrast?                                                  | N/A                              |
| N/A                        | N/A               | DWS Length (in)                                                | N/A                              |
| N/A                        | N/A               | DWS Full Width?                                                | N/A                              |
| N/A                        | N/A               | DWS Offset (in)                                                | N/A                              |
| N/A                        |                   |                                                                |                                  |
| N/A                        | N/A               | Gutter Slope (%)                                               | N/A                              |
| N/A                        | N/A               | Gutter X Slope (%)                                             | N/A                              |
| Yes                        | N/A               | Painted X Walk2?                                               | N/A                              |
| To NW                      |                   | X Walk 2 Direction                                             | N/A                              |
| 110.0                      | N/A               | X Walk 2 Width (in)                                            | N/A                              |
| 2.1                        |                   | X Walk 2 Slope (%)                                             | N/A                              |
| 5.0                        |                   | X Walk 2 X Slope (%)                                           | N/A                              |
| Yes                        | N/A               | Ramp inside XWalk2?                                            | N/A                              |
| N/A                        | N/A               | Clear Space?                                                   | N/A                              |
| N/A                        | N/A               | Clear Space to XWalk (in)                                      | N/A                              |
| N/A                        | N/A               | Storm Grate/Utility Hazard?                                    | N/A                              |
|                            |                   | Storm Grate/Utility Type                                       |                                  |
| N/A                        |                   |                                                                | N/A                              |
|                            | Yes               | Surface Condition? (G/P)                                       | Good                             |
|                            | N/A               | Curb Slope (%)                                                 | 5.6                              |
|                            | N/A               | Yes                                                            | N/A Yes Surface Condition? (G/P) |