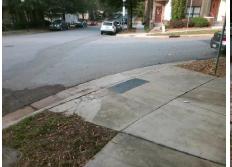

Surveyor Notes:

N/A

PROW/ADA:

Not Found, R304.5.1, R304.2.2, R304.5.3

Total Cost: \$ 3200.00

| Field Measurements/Component Compliance |                        |                       |       |                        |        |                       |       |
|-----------------------------------------|------------------------|-----------------------|-------|------------------------|--------|-----------------------|-------|
|                                         | Compliance Description |                       | Data  | Compliance Description |        | Description           | Data  |
|                                         | N/A                    | Ramp Length (in)      | 76.0  | No                     | Ramp   | Slope (%)             | 10.0  |
|                                         | No                     | Ramp Width (in)       | 42.0  | No                     | Ramp   | XSlope (%)            | 5.0   |
|                                         | N/A                    | Flare Type LT         | N/A   | N/A                    | Flare  | Type RT               | N/A   |
|                                         | N/A                    | Flare Slope LT (%)    | N/A   | N/A                    | Flare  | Slope RT (%)          | N/A   |
|                                         | N/A                    | Flare Traversable LT? | N/A   | N/A                    | Flare  | Traversable RT?       | N/A   |
|                                         | N/A                    | Landing Length (in)   | N/A   | N/A                    | DWS    | Provided?             | N/A   |
|                                         | N/A                    | Landing Width (in)    | N/A   | N/A                    | DWS    | Contrast?             | N/A   |
|                                         | N/A                    | Landing Slope (%)     | N/A   | N/A                    | DWS    | Length (in)           | N/A   |
|                                         | N/A                    | Landing X Slope (%)   | N/A   | N/A                    | DWS    | Full Width?           | N/A   |
|                                         | N/A                    | Landing Curb? (Y/N)   | N/A   | N/A                    | DWS    | Offset (in)           | N/A   |
|                                         | N/A                    | Shared Landing?       | N/A   |                        |        |                       |       |
|                                         | N/A                    | Gutter Ponding?       | N/A   | N/A                    | Gutte  | r Slope (%)           | N/A   |
|                                         | N/A                    | Gutter Lip Ht (in)    | N/A   | N/A                    | Gutte  | r X Slope (%)         | N/A   |
|                                         | N/A                    | Painted X Walk1?      | No    | N/A                    | Painte | ed X Walk2?           | No    |
|                                         |                        | X Walk 1 Direction    | To SW |                        | X Wa   | lk 2 Direction        | To SE |
|                                         | N/A                    | X Walk 1 Width (in)   | N/A   | N/A                    | X Wa   | lk 2 Width (in)       | N/A   |
|                                         |                        | X Walk 1 Slope (%)    | 0.2   |                        | X Wa   | lk 2 Slope (%)        | 1.6   |
|                                         |                        | X Walk 1 X Slope (%)  | 3.4   |                        | X Wa   | lk 2 X Slope (%)      | 0.7   |
|                                         | N/A                    | Ramp inside XWalk1?   | N/A   | N/A                    | Ramp   | inside XWalk2?        | N/A   |
|                                         |                        | Road Slope (%)        | 1.4   | N/A                    | Clear  | Space?                | N/A   |
|                                         |                        | Road X Slope (%)      | 3.2   | N/A                    | Clear  | Space to XWalk (in)   | N/A   |
|                                         | N/A                    | Any Obstructions?     | N/A   | N/A                    | Storm  | Grate/Utility Hazard? | N/A   |
|                                         |                        | Obstruction Type      |       |                        | Storm  | Grate/Utility Type    |       |
|                                         |                        |                       | N/A   |                        |        |                       | N/A   |
|                                         |                        |                       |       | Yes                    | Surfa  | ce Condition? (G/P)   | Good  |
|                                         |                        |                       |       |                        |        |                       |       |