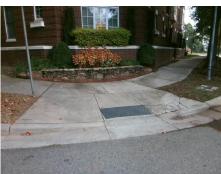

Surveyor Notes:

N/A

PROW/ADA:

Not Found, R304.5.1, R304.2.2, R304.5.3

Total Cost: \$ 3200.00

| Field Measurements/Component Compliance |                        |                       |       |                        |        |                       |       |
|-----------------------------------------|------------------------|-----------------------|-------|------------------------|--------|-----------------------|-------|
|                                         | Compliance Description |                       | Data  | Compliance Description |        | Description           | Data  |
|                                         | N/A                    | Ramp Length (in)      | 76.0  | No                     | Ramp   | Slope (%)             | 10.0  |
|                                         | No                     | Ramp Width (in)       | 42.0  | No                     | Ramp   | XSlope (%)            | 5.0   |
|                                         | N/A                    | Flare Type LT         | N/A   | N/A                    | Flare  | Type RT               | N/A   |
|                                         | N/A                    | Flare Slope LT (%)    | N/A   | N/A                    | Flare  | Slope RT (%)          | N/A   |
|                                         | N/A                    | Flare Traversable LT? | N/A   | N/A                    | Flare  | Traversable RT?       | N/A   |
|                                         | N/A                    | Landing Length (in)   | N/A   | N/A                    | DWS    | Provided?             | N/A   |
|                                         | N/A                    | Landing Width (in)    | N/A   | N/A                    | DWS    | Contrast?             | N/A   |
|                                         | N/A                    | Landing Slope (%)     | N/A   | N/A                    | DWS    | Length (in)           | N/A   |
|                                         | N/A                    | Landing X Slope (%)   | N/A   | N/A                    | DWS    | Full Width?           | N/A   |
|                                         | N/A                    | Landing Curb? (Y/N)   | N/A   | N/A                    | DWS    | Offset (in)           | N/A   |
|                                         | N/A                    | Shared Landing?       | N/A   |                        |        |                       |       |
|                                         | N/A                    | Gutter Ponding?       | N/A   | N/A                    | Gutte  | r Slope (%)           | N/A   |
|                                         | N/A                    | Gutter Lip Ht (in)    | N/A   | N/A                    | Gutte  | r X Slope (%)         | N/A   |
|                                         | N/A                    | Painted X Walk1?      | No    | N/A                    | Painte | ed X Walk2?           | No    |
|                                         |                        | X Walk 1 Direction    | To SW |                        | X Wa   | lk 2 Direction        | To SE |
|                                         | N/A                    | X Walk 1 Width (in)   | N/A   | N/A                    | X Wa   | lk 2 Width (in)       | N/A   |
|                                         |                        | X Walk 1 Slope (%)    | 0.2   |                        | X Wa   | lk 2 Slope (%)        | 1.6   |
|                                         |                        | X Walk 1 X Slope (%)  | 3.4   |                        | X Wa   | lk 2 X Slope (%)      | 0.7   |
|                                         | N/A                    | Ramp inside XWalk1?   | N/A   | N/A                    | Ramp   | inside XWalk2?        | N/A   |
|                                         |                        | Road Slope (%)        | 1.4   | N/A                    | Clear  | Space?                | N/A   |
|                                         |                        | Road X Slope (%)      | 3.2   | N/A                    | Clear  | Space to XWalk (in)   | N/A   |
|                                         | N/A                    | Any Obstructions?     | N/A   | N/A                    | Storm  | Grate/Utility Hazard? | N/A   |
|                                         |                        | Obstruction Type      |       |                        | Storm  | Grate/Utility Type    |       |
|                                         |                        |                       | N/A   |                        |        |                       | N/A   |
|                                         |                        |                       |       | Yes                    | Surfa  | ce Condition? (G/P)   | Good  |
|                                         |                        |                       |       |                        |        |                       |       |