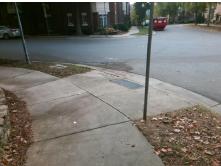

Surveyor Notes:

N/A

PROW/ADA:

Not Found, R304.5.1, R304.2.2, R304.5.3

Total Cost: \$ 3200.00

| Field Measurements/Component Compliance |                        |                       |       |                        |        |                       |       |
|-----------------------------------------|------------------------|-----------------------|-------|------------------------|--------|-----------------------|-------|
|                                         | Compliance Description |                       | Data  | Compliance Description |        | Description           | Data  |
|                                         | N/A                    | Ramp Length (in)      | 76.0  | No                     | Ramp   | Slope (%)             | 10.0  |
|                                         | No                     | Ramp Width (in)       | 42.0  | No                     | Ramp   | XSlope (%)            | 5.0   |
|                                         | N/A                    | Flare Type LT         | N/A   | N/A                    | Flare  | Type RT               | N/A   |
|                                         | N/A                    | Flare Slope LT (%)    | N/A   | N/A                    | Flare  | Slope RT (%)          | N/A   |
|                                         | N/A                    | Flare Traversable LT? | N/A   | N/A                    | Flare  | Traversable RT?       | N/A   |
|                                         | N/A                    | Landing Length (in)   | N/A   | N/A                    | DWS    | Provided?             | N/A   |
|                                         | N/A                    | Landing Width (in)    | N/A   | N/A                    | DWS    | Contrast?             | N/A   |
|                                         | N/A                    | Landing Slope (%)     | N/A   | N/A                    | DWS    | Length (in)           | N/A   |
|                                         | N/A                    | Landing X Slope (%)   | N/A   | N/A                    | DWS    | Full Width?           | N/A   |
|                                         | N/A                    | Landing Curb? (Y/N)   | N/A   | N/A                    | DWS    | Offset (in)           | N/A   |
|                                         | N/A                    | Shared Landing?       | N/A   |                        |        |                       |       |
|                                         | N/A                    | Gutter Ponding?       | N/A   | N/A                    | Gutte  | r Slope (%)           | N/A   |
|                                         | N/A                    | Gutter Lip Ht (in)    | N/A   | N/A                    | Gutte  | r X Slope (%)         | N/A   |
|                                         | N/A                    | Painted X Walk1?      | No    | N/A                    | Painte | ed X Walk2?           | No    |
|                                         |                        | X Walk 1 Direction    | To SW |                        | X Wa   | lk 2 Direction        | To SE |
|                                         | N/A                    | X Walk 1 Width (in)   | N/A   | N/A                    | X Wa   | lk 2 Width (in)       | N/A   |
|                                         |                        | X Walk 1 Slope (%)    | 0.2   |                        | X Wa   | lk 2 Slope (%)        | 1.6   |
|                                         |                        | X Walk 1 X Slope (%)  | 3.4   |                        | X Wa   | lk 2 X Slope (%)      | 0.7   |
|                                         | N/A                    | Ramp inside XWalk1?   | N/A   | N/A                    | Ramp   | inside XWalk2?        | N/A   |
|                                         |                        | Road Slope (%)        | 1.4   | N/A                    | Clear  | Space?                | N/A   |
|                                         |                        | Road X Slope (%)      | 3.2   | N/A                    | Clear  | Space to XWalk (in)   | N/A   |
|                                         | N/A                    | Any Obstructions?     | N/A   | N/A                    | Storm  | Grate/Utility Hazard? | N/A   |
|                                         |                        | Obstruction Type      |       |                        | Storm  | Grate/Utility Type    |       |
|                                         |                        |                       | N/A   |                        |        |                       | N/A   |
|                                         |                        |                       |       | Yes                    | Surfa  | ce Condition? (G/P)   | Good  |
|                                         |                        |                       |       |                        |        |                       |       |