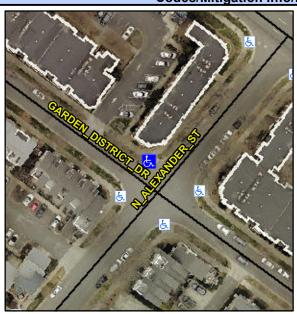

## Access Compliance Report Public Rights-of-Way (Curb Ramps)

Intersection ID: 29459Main Street:N\_ALEXANDER\_STCross Street: GARDEN\_DISTRICT\_DRLocation:NADA ID: 9174FA61FBB6Ramp Type:PerpDiagInitial Pass/Fail:FailOverall Compliance: NoSeverity Score:22.5

## Field Measurements/Component Compliance

Street 1 Name
Stop Condition-Street 2
Street 2 Name
Stop Condition-Street 1

GARDEN DISTRICT DR StopSign N ALEXANDER ST None Possible Solutions:

Remove & Replace Curb Ramp With Two New Directional Ramps or Equivalent.