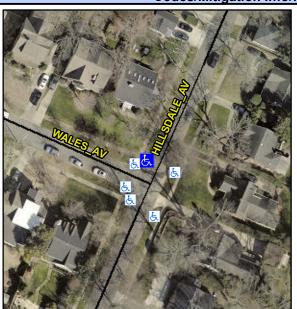

## Access Compliance Report Public Rights-of-Way (Curb Ramps)

Intersection ID: 17958 Main Street: HILLSDALE\_AV Cross Street: WALES\_AV Location: NW

ADA ID: 9175B542CE9E Ramp Type: BlendTrans1 Initial Pass/Fail: Fail Overall Compliance: No Severity Score: 25

## Field Measurements/Component Compliance

Street 1 Name

HILLSDALE AV
Stop Condition-Street 1

None
Street 2 Name

N/A
Stop Condition-Street 2

N/A

Possible Solutions:

Remove & Replace Curb Ramp With Two New Directional Ramps or Equivalent.