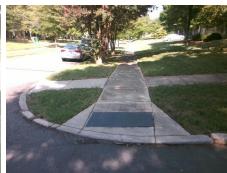

## Field Measurements/Component Compliance

Street 1 Name

HILLSDALE AV
Stop Condition-Street 1

None
Street 2 Name

N/A
Stop Condition-Street 2

N/A

Possible Solutions:

Remove & Replace Curb Ramp With Two New Directional Ramps or Equivalent.

Surveyor Notes:

ASP LIP 1.0, DWS NAIL EXPOSED

PROW/ADA:

R304.5.3

Total Cost: \$ 3200.00

| Compliance Description I |                       | Data  | Compliance Description |                             | Data |
|--------------------------|-----------------------|-------|------------------------|-----------------------------|------|
| N/A                      | Ramp Length (in)      | 28.0  | Yes                    | BlendTrans Slope (%)        | 4.8  |
| Yes                      | Ramp Width (in)       | 49.5  | No                     | BlendTrans XSlope (%)       | 8.4  |
| N/A                      | Flare Type LT         | N/A   | N/A                    | Flare Type RT               | N/A  |
| N/A                      | Flare Slope LT (%)    | N/A   | N/A                    | Flare Slope RT (%)          | N/A  |
| N/A                      | Flare Traversable LT? | N/A   | N/A                    | Flare Traversable RT?       | N/A  |
| N/A                      | Landing Length (in)   | N/A   | N/A                    | DWS Provided?               | N/A  |
| N/A                      | Landing Width (in)    | N/A   | N/A                    | DWS Contrast?               | N/A  |
| N/A                      | Landing Slope (%)     | N/A   | N/A                    | DWS Length (in)             | N/A  |
| N/A                      | Landing X Slope (%)   | N/A   | N/A                    | DWS Full Width?             | N/A  |
| N/A                      | Landing Curb? (Y/N)   | N/A   | N/A                    | DWS Offset (in)             | N/A  |
| N/A                      | Shared Landing?       | N/A   |                        |                             |      |
| N/A                      | Gutter Ponding?       | N/A   | N/A                    | Gutter Slope (%)            | N/A  |
| N/A                      | Gutter Lip Ht (in)    | N/A   | N/A                    | Gutter X Slope (%)          | N/A  |
| N/A                      | Painted X Walk1?      | No    | N/A                    | Painted X Walk2?            | N/A  |
|                          | X Walk 1 Direction    | To SE |                        | X Walk 2 Direction          | N/A  |
|                          | X Walk 1 Width (in)   | N/A   |                        | X Walk 2 Width (in)         | N/A  |
|                          | X Walk 1 Slope (%)    | 1.2   |                        | X Walk 2 Slope (%)          | N/A  |
|                          | X Walk 1 X Slope (%)  | 2.8   |                        | X Walk 2 X Slope (%)        | N/A  |
| N/A                      | Ramp inside XWalk1?   | N/A   | N/A                    | Ramp inside XWalk2?         | N/A  |
|                          | Road Slope (%)        | 2.8   |                        | Clear Space?                | N/A  |
|                          | Road X Slope (%)      | 1.2   | N/A                    | Clear Space to XWalk (in)   | N/A  |
| N/A                      | Any Obstructions?     | N/A   | N/A                    | Storm Grate/Utility Hazard? | N/A  |
|                          | Obstruction Type      |       |                        | Storm Grate/Utility Type    |      |
|                          |                       | N/A   |                        |                             | N/A  |
|                          |                       |       | Yes                    | Surface Condition? (G/P)    | Good |
|                          |                       |       | N/A                    | Curb Slope (%)              | 2.4  |