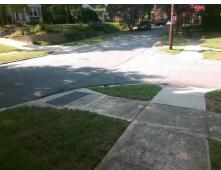

## Field Measurements/Component Compliance

Street 1 Name

HILLSDALE AV
Stop Condition-Street 1

None
Street 2 Name

N/A
Stop Condition-Street 2

N/A

Possible Solutions:

Remove & Replace Curb Ramp With Two New Directional Ramps or Equivalent.

Surveyor Notes:

ASP LIP 1.0, DWS NAIL EXPOSED

PROW/ADA:

R304.5.3

Total Cost: \$ 3200.00

| Compliance Description I |                       | Data  | Compliance Description |                             | Data |
|--------------------------|-----------------------|-------|------------------------|-----------------------------|------|
| N/A                      | Ramp Length (in)      | 28.0  | Yes                    | BlendTrans Slope (%)        | 4.8  |
| Yes                      | Ramp Width (in)       | 49.5  | No                     | BlendTrans XSlope (%)       | 8.4  |
| N/A                      | Flare Type LT         | N/A   | N/A                    | Flare Type RT               | N/A  |
| N/A                      | Flare Slope LT (%)    | N/A   | N/A                    | Flare Slope RT (%)          | N/A  |
| N/A                      | Flare Traversable LT? | N/A   | N/A                    | Flare Traversable RT?       | N/A  |
| N/A                      | Landing Length (in)   | N/A   | N/A                    | DWS Provided?               | N/A  |
| N/A                      | Landing Width (in)    | N/A   | N/A                    | DWS Contrast?               | N/A  |
| N/A                      | Landing Slope (%)     | N/A   | N/A                    | DWS Length (in)             | N/A  |
| N/A                      | Landing X Slope (%)   | N/A   | N/A                    | DWS Full Width?             | N/A  |
| N/A                      | Landing Curb? (Y/N)   | N/A   | N/A                    | DWS Offset (in)             | N/A  |
| N/A                      | Shared Landing?       | N/A   |                        |                             |      |
| N/A                      | Gutter Ponding?       | N/A   | N/A                    | Gutter Slope (%)            | N/A  |
| N/A                      | Gutter Lip Ht (in)    | N/A   | N/A                    | Gutter X Slope (%)          | N/A  |
| N/A                      | Painted X Walk1?      | No    | N/A                    | Painted X Walk2?            | N/A  |
|                          | X Walk 1 Direction    | To SE |                        | X Walk 2 Direction          | N/A  |
|                          | X Walk 1 Width (in)   | N/A   |                        | X Walk 2 Width (in)         | N/A  |
|                          | X Walk 1 Slope (%)    | 1.2   |                        | X Walk 2 Slope (%)          | N/A  |
|                          | X Walk 1 X Slope (%)  | 2.8   |                        | X Walk 2 X Slope (%)        | N/A  |
| N/A                      | Ramp inside XWalk1?   | N/A   | N/A                    | Ramp inside XWalk2?         | N/A  |
|                          | Road Slope (%)        | 2.8   |                        | Clear Space?                | N/A  |
|                          | Road X Slope (%)      | 1.2   | N/A                    | Clear Space to XWalk (in)   | N/A  |
| N/A                      | Any Obstructions?     | N/A   | N/A                    | Storm Grate/Utility Hazard? | N/A  |
|                          | Obstruction Type      |       |                        | Storm Grate/Utility Type    |      |
|                          |                       | N/A   |                        |                             | N/A  |
|                          |                       |       | Yes                    | Surface Condition? (G/P)    | Good |
|                          |                       |       | N/A                    | Curb Slope (%)              | 2.4  |