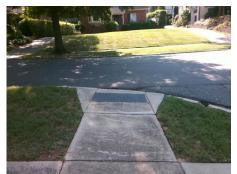

## Field Measurements/Component Compliance

Street 1 Name

HILLSDALE AV
Stop Condition-Street 1

None
Street 2 Name

N/A
Stop Condition-Street 2

N/A

Possible Solutions:

Remove & Replace Curb Ramp With Two New Directional Ramps or Equivalent.

Surveyor Notes:

ASP LIP 1.0, DWS NAIL EXPOSED

PROW/ADA:

R304.5.3

Total Cost: \$ 3200.00

| Compliance Description I |                       | Data  | Compliance Description |                             | Data |
|--------------------------|-----------------------|-------|------------------------|-----------------------------|------|
| N/A                      | Ramp Length (in)      | 28.0  | Yes                    | BlendTrans Slope (%)        | 4.8  |
| Yes                      | Ramp Width (in)       | 49.5  | No                     | BlendTrans XSlope (%)       | 8.4  |
| N/A                      | Flare Type LT         | N/A   | N/A                    | Flare Type RT               | N/A  |
| N/A                      | Flare Slope LT (%)    | N/A   | N/A                    | Flare Slope RT (%)          | N/A  |
| N/A                      | Flare Traversable LT? | N/A   | N/A                    | Flare Traversable RT?       | N/A  |
| N/A                      | Landing Length (in)   | N/A   | N/A                    | DWS Provided?               | N/A  |
| N/A                      | Landing Width (in)    | N/A   | N/A                    | DWS Contrast?               | N/A  |
| N/A                      | Landing Slope (%)     | N/A   | N/A                    | DWS Length (in)             | N/A  |
| N/A                      | Landing X Slope (%)   | N/A   | N/A                    | DWS Full Width?             | N/A  |
| N/A                      | Landing Curb? (Y/N)   | N/A   | N/A                    | DWS Offset (in)             | N/A  |
| N/A                      | Shared Landing?       | N/A   |                        |                             |      |
| N/A                      | Gutter Ponding?       | N/A   | N/A                    | Gutter Slope (%)            | N/A  |
| N/A                      | Gutter Lip Ht (in)    | N/A   | N/A                    | Gutter X Slope (%)          | N/A  |
| N/A                      | Painted X Walk1?      | No    | N/A                    | Painted X Walk2?            | N/A  |
|                          | X Walk 1 Direction    | To SE |                        | X Walk 2 Direction          | N/A  |
|                          | X Walk 1 Width (in)   | N/A   |                        | X Walk 2 Width (in)         | N/A  |
|                          | X Walk 1 Slope (%)    | 1.2   |                        | X Walk 2 Slope (%)          | N/A  |
|                          | X Walk 1 X Slope (%)  | 2.8   |                        | X Walk 2 X Slope (%)        | N/A  |
| N/A                      | Ramp inside XWalk1?   | N/A   | N/A                    | Ramp inside XWalk2?         | N/A  |
|                          | Road Slope (%)        | 2.8   |                        | Clear Space?                | N/A  |
|                          | Road X Slope (%)      | 1.2   | N/A                    | Clear Space to XWalk (in)   | N/A  |
| N/A                      | Any Obstructions?     | N/A   | N/A                    | Storm Grate/Utility Hazard? | N/A  |
|                          | Obstruction Type      |       |                        | Storm Grate/Utility Type    |      |
|                          |                       | N/A   |                        |                             | N/A  |
|                          |                       |       | Yes                    | Surface Condition? (G/P)    | Good |
|                          |                       |       | N/A                    | Curb Slope (%)              | 2.4  |