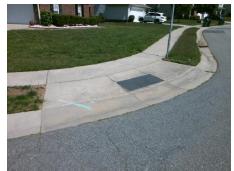

## Field Measurements/Component Compliance

WYNDHAM HILL DR Street 1 Name Stop Condition-Street 2 **NORTHRIDGE DR** Street 2 Name Stop Condition-Street 1

Possible Solutions: Remove & Replace Curb Ramp With Two New Directional Ramps or Equivalent. Surveyor Notes: N/A PROW/ADA: Not Found, R304.5.1, R304.2.2, R304.5.3

Total Cost: 3200.00 Compliance Description Data Compliance Description Data No N/A Ramp Length (in) 48.0 Ramp Slope (%) 8.5 No Ramp XSlope (%) No Ramp Width (in) 43.0 5.1 N/A N/A Flare Type LT N/A Flare Type RT N/A N/A N/A N/A Flare Slope RT (%) N/A Flare Slope LT (%) N/A Flare Traversable LT? N/A N/A Flare Traversable RT? N/A N/A N/A N/A **DWS Provided?** N/A Landing Length (in) N/A Landing Width (in) N/A N/A **DWS Contrast?** N/A N/A N/A N/A Landing Slope (%) DWS Length (in) N/A N/A Landing X Slope (%) N/A N/A DWS Full Width? N/A N/A Landing Curb? (Y/N) N/A N/A DWS Offset (in) N/A N/A N/A Shared Landing? N/A **Gutter Ponding?** N/A N/A Gutter Slope (%) N/A N/A Gutter Lip Ht (in) N/A N/A Gutter X Slope (%) N/A N/A Painted X Walk1? No N/A Painted X Walk2? No X Walk 1 Direction To S X Walk 2 Direction To E N/A N/A X Walk 1 Width (in) X Walk 2 Width (in) N/A X Walk 1 Slope (%) 4.2 X Walk 2 Slope (%) 0.0 X Walk 1 X Slope (%) 4.8 X Walk 2 X Slope (%) 2.3 N/A N/A N/A Ramp inside XWalk2? N/A Ramp inside XWalk1? Road Slope (%) 3.9 N/A Clear Space? N/A N/A Road X Slope (%) 0.5 Clear Space to XWalk (in) N/A N/A N/A N/A Any Obstructions? Storm Grate/Utility Hazard? N/A **Obstruction Type** Storm Grate/Utility Type N/A N/A Yes Surface Condition? (G/P) Good