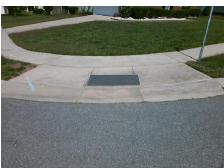

## Field Measurements/Component Compliance

WYNDHAM HILL DR Street 1 Name Stop Condition-Street 2 **NORTHRIDGE DR** Street 2 Name Stop Condition-Street 1

Possible Solutions: Remove & Replace Curb Ramp With Two New Directional Ramps or Equivalent. Surveyor Notes: N/A PROW/ADA: Not Found, R304.5.1, R304.2.2, R304.5.3

Total Cost: 3200.00 Compliance Description Data Compliance Description Data No N/A Ramp Length (in) 48.0 Ramp Slope (%) 8.5 No Ramp XSlope (%) No Ramp Width (in) 43.0 5.1 N/A N/A Flare Type LT N/A Flare Type RT N/A N/A N/A N/A Flare Slope RT (%) N/A Flare Slope LT (%) N/A Flare Traversable LT? N/A N/A Flare Traversable RT? N/A N/A N/A N/A **DWS Provided?** N/A Landing Length (in) N/A Landing Width (in) N/A N/A **DWS Contrast?** N/A N/A N/A N/A Landing Slope (%) DWS Length (in) N/A N/A Landing X Slope (%) N/A N/A DWS Full Width? N/A N/A Landing Curb? (Y/N) N/A N/A DWS Offset (in) N/A N/A N/A Shared Landing? N/A **Gutter Ponding?** N/A N/A Gutter Slope (%) N/A N/A Gutter Lip Ht (in) N/A N/A Gutter X Slope (%) N/A N/A Painted X Walk1? No N/A Painted X Walk2? No X Walk 1 Direction To S X Walk 2 Direction To E N/A N/A X Walk 1 Width (in) X Walk 2 Width (in) N/A X Walk 1 Slope (%) 4.2 X Walk 2 Slope (%) 0.0 X Walk 1 X Slope (%) 4.8 X Walk 2 X Slope (%) 2.3 N/A N/A N/A Ramp inside XWalk2? N/A Ramp inside XWalk1? Road Slope (%) 3.9 N/A Clear Space? N/A N/A Road X Slope (%) 0.5 Clear Space to XWalk (in) N/A N/A N/A N/A Any Obstructions? Storm Grate/Utility Hazard? N/A **Obstruction Type** Storm Grate/Utility Type N/A N/A Yes Surface Condition? (G/P) Good