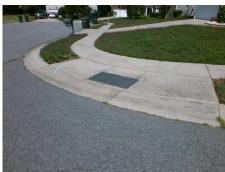

## Field Measurements/Component Compliance

WYNDHAM HILL DR Street 1 Name Stop Condition-Street 2 **NORTHRIDGE DR** Street 2 Name Stop Condition-Street 1

Possible Solutions: Remove & Replace Curb Ramp With Two New Directional Ramps or Equivalent. Surveyor Notes: N/A PROW/ADA: Not Found, R304.5.1, R304.2.2, R304.5.3

Total Cost: 3200.00 Compliance Description Data Compliance Description Data No N/A Ramp Length (in) 48.0 Ramp Slope (%) 8.5 No Ramp XSlope (%) No Ramp Width (in) 43.0 5.1 N/A N/A Flare Type LT N/A Flare Type RT N/A N/A N/A N/A Flare Slope RT (%) N/A Flare Slope LT (%) N/A Flare Traversable LT? N/A N/A Flare Traversable RT? N/A N/A N/A N/A **DWS Provided?** N/A Landing Length (in) N/A Landing Width (in) N/A N/A **DWS Contrast?** N/A N/A N/A N/A Landing Slope (%) DWS Length (in) N/A N/A Landing X Slope (%) N/A N/A DWS Full Width? N/A N/A Landing Curb? (Y/N) N/A N/A DWS Offset (in) N/A N/A N/A Shared Landing? N/A **Gutter Ponding?** N/A N/A Gutter Slope (%) N/A N/A Gutter Lip Ht (in) N/A N/A Gutter X Slope (%) N/A N/A Painted X Walk1? No N/A Painted X Walk2? No X Walk 1 Direction To S X Walk 2 Direction To E N/A N/A X Walk 1 Width (in) X Walk 2 Width (in) N/A X Walk 1 Slope (%) 4.2 X Walk 2 Slope (%) 0.0 X Walk 1 X Slope (%) 4.8 X Walk 2 X Slope (%) 2.3 N/A N/A N/A Ramp inside XWalk2? N/A Ramp inside XWalk1? Road Slope (%) 3.9 N/A Clear Space? N/A N/A Road X Slope (%) 0.5 Clear Space to XWalk (in) N/A N/A N/A N/A Any Obstructions? Storm Grate/Utility Hazard? N/A **Obstruction Type** Storm Grate/Utility Type N/A N/A Yes Surface Condition? (G/P) Good