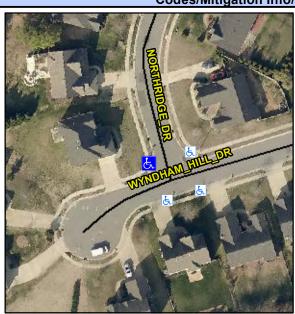

## **Access Compliance Report Public Rights-of-Way** (Curb Ramps)

Intersection ID: 29920 Main Street: NORTHRIDGE DR Cross Street: WYNDHAM HILL DR Location: NW **Overall Compliance: No ADA ID: 917B181CE4EC** Ramp Type: PerpDiag Initial Pass/Fail: Fail Severity Score: 33.75

## Field Measurements/Component Compliance

WYNDHAM HILL DR Street 1 Name Stop Condition-Street 2 **NORTHRIDGE DR** Street 2 Name Stop Condition-Street 1

Possible Solutions: Remove & Replace Curb Ramp With Two New Directional Ramps or Equivalent. Surveyor Notes: N/A PROW/ADA: Not Found, R304.5.1, R304.2.2, R304.5.3