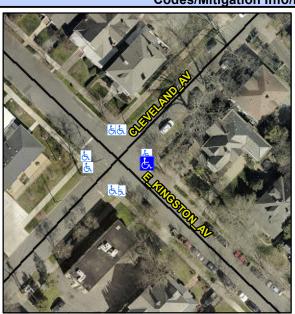

## **Access Compliance Report Public Rights-of-Way** (Curb Ramps)

Intersection ID: 14071 Main Street: CLEVELAND AV Cross Street: E KINGSTON AV Location: **Overall Compliance: No ADA ID: 918C5B5CDA6D** Ramp Type: Directional1 Initial Pass/Fail: Fail Severity Score: 13.75

## Field Measurements/Component Compliance

**E KINGSTON AV** Street 1 Name Stop Condition-Street 1 StopSign N/A Street 2 Name Stop Condition-Street 2 N/A Possible Solutions: Remove & Replace Entire Ramp. Surveyor Notes: **NO CURB LINE, ASP LIP 1.0"** PROW/ADA: R304.2.2, R304.5.3