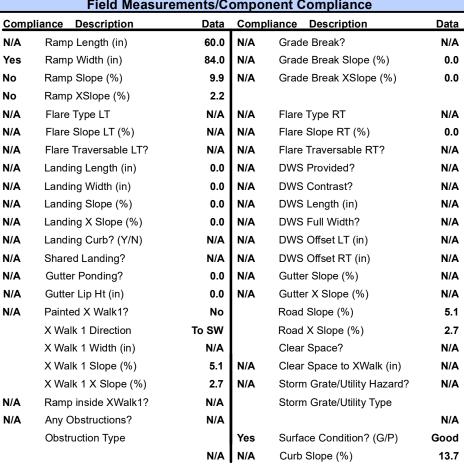

## Field Measurements/Component Compliance

**E KINGSTON AV** Street 1 Name Stop Condition-Street 1 StopSign N/A Street 2 Name Stop Condition-Street 2 N/A Possible Solutions: Remove & Replace Entire Ramp. Surveyor Notes: **NO CURB LINE, ASP LIP 1.0"** PROW/ADA: R304.2.2, R304.5.3