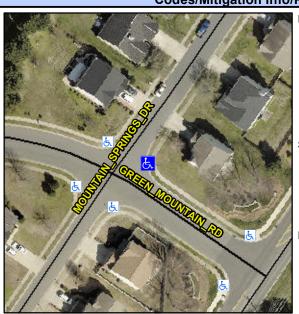

## Access Compliance Report Public Rights-of-Way (Curb Ramps)

Intersection ID: 31894 Main Street: GREEN\_MOUNTAIN\_RD Cross Street: MOUNTAIN\_SPRINGS\_DR Location: E

ADA ID: 91A0C7D56B50 Ramp Type: PerpDiag Initial Pass/Fail: Fail Overall Compliance: No Severity Score: 10

## Field Measurements/Component Compliance

Street 1 Name
Stop Condition-Street 2
Street 2 Name
Stop Condition-Street 1

MOUNTAIN SPRINGS DR StopSign GREEN MOUNTAIN RD None Possible Solutions:

Remove & Replace Curb Ramp With
Two New Directional Ramps or
Equivalent.