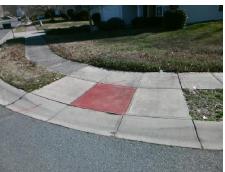

## Access Compliance Report Public Rights-of-Way (Curb Ramps)

Intersection ID: 31894 Main Street: GREEN\_MOUNTAIN\_RD Cross Street: MOUNTAIN\_SPRINGS\_DR Location: E

ADA ID: 91A0C7D56B50 Ramp Type: PerpDiag Initial Pass/Fail: Fail Overall Compliance: No Severity Score: 10

## Field Measurements/Component Compliance

Street 1 Name
Stop Condition-Street 2
Street 2 Name
Stop Condition-Street 1

MOUNTAIN SPRINGS DR StopSign GREEN MOUNTAIN RD None Possible Solutions:

Remove & Replace Curb Ramp With
Two New Directional Ramps or
Equivalent.