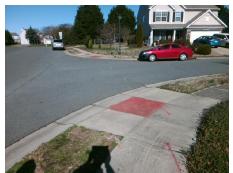

## Access Compliance Report Public Rights-of-Way (Curb Ramps)

Intersection ID: 31894 Main Street: GREEN\_MOUNTAIN\_RD Cross Street: MOUNTAIN\_SPRINGS\_DR Location: E

ADA ID: 91A0C7D56B50 Ramp Type: PerpDiag Initial Pass/Fail: Fail Overall Compliance: No Severity Score: 10

## Field Measurements/Component Compliance

Street 1 Name
Stop Condition-Street 2
Street 2 Name
Stop Condition-Street 1

MOUNTAIN SPRINGS DR StopSign GREEN MOUNTAIN RD None Possible Solutions:

Remove & Replace Curb Ramp With
Two New Directional Ramps or
Equivalent.