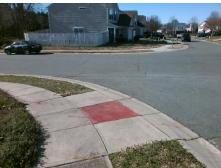

## Access Compliance Report Public Rights-of-Way (Curb Ramps)

Intersection ID: 31894 Main Street: GREEN\_MOUNTAIN\_RD Cross Street: MOUNTAIN\_SPRINGS\_DR Location: E

ADA ID: 91A0C7D56B50 Ramp Type: PerpDiag Initial Pass/Fail: Fail Overall Compliance: No Severity Score: 10

## Field Measurements/Component Compliance

Street 1 Name
Stop Condition-Street 2
Street 2 Name
Stop Condition-Street 1

MOUNTAIN SPRINGS DR StopSign GREEN MOUNTAIN RD None Possible Solutions:

Remove & Replace Curb Ramp With
Two New Directional Ramps or
Equivalent.