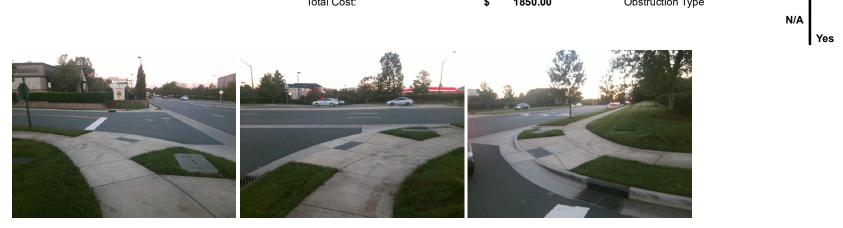

## Access Compliance Report Public Rights-of-Way (Curb Ramps)

|                                         |                                           |                               |                                         |                                                | Lessterr | 05                     |                             |      |
|-----------------------------------------|-------------------------------------------|-------------------------------|-----------------------------------------|------------------------------------------------|----------|------------------------|-----------------------------|------|
| Intersection ID: 27388                  | rsection ID: 27388 Main Street: CONLAN_CR |                               |                                         | Cross Street: BRIXHAM_HILL_AV                  |          |                        | Location:                   | SE   |
| ADA ID: 91A3AE9F6DB7                    | A ID: 91A3AE9F6DB7 Ramp Type: Perp        |                               |                                         | Initial Pass/Fail: Fail Overall Compliance: No |          |                        | o Severity Score:           | 8.75 |
| Codes/Mitigation Info/Possible Solution |                                           |                               | Field Measurements/Component Compliance |                                                |          |                        |                             |      |
|                                         |                                           | Possible Solutions:           | Compliance Description Data             |                                                |          | Compliance Description |                             | Data |
|                                         |                                           | Remove & Replace Entire Ramp. | N/A                                     | Ramp Length (in)                               | 68.0     | Yes                    | Ramp Slope (%)              | 7.5  |
|                                         |                                           |                               | No                                      | Ramp Width (in)                                | 47.0     | Yes                    | Ramp XSlope (%)             | 1.6  |
| B C L                                   |                                           |                               | N/A                                     | Flare Type LT                                  | N/A      | N/A                    | Flare Type RT               | N/A  |
|                                         |                                           |                               | N/A                                     | Flare Slope LT (%)                             | N/A      | N/A                    | Flare Slope RT (%)          | N/A  |
| S BRIXHAML                              |                                           |                               | N/A                                     | Flare Traversable LT?                          | N/A      | N/A                    | Flare Traversable RT?       | N/A  |
|                                         |                                           |                               | N/A                                     | Landing Length (in)                            | N/A      | N/A                    | DWS Provided?               | N/A  |
| They they read to be                    |                                           | Surveyor Notes:               | N/A                                     | Landing Width (in)                             | N/A      | N/A                    | DWS Contrast?               | N/A  |
|                                         |                                           | N/A                           | N/A                                     | Landing Slope (%)                              | N/A      | N/A                    | DWS Length (in)             | N/A  |
|                                         | 4                                         |                               | N/A                                     | Landing X Slope (%)                            | N/A      | N/A                    | DWS Full Width?             | N/A  |
|                                         | and the second second                     |                               | N/A                                     | Landing Curb? (Y/N)                            | N/A      | N/A                    | DWS Offset (in)             | N/A  |
|                                         | 1 HUITT                                   |                               | N/A                                     | Shared Landing?                                | N/A      |                        |                             |      |
|                                         | R.J.                                      | PROW/ADA:                     | N/A                                     | Gutter Ponding?                                | N/A      | N/A                    | Gutter Slope (%)            | N/A  |
|                                         |                                           | R304.5.1                      | N/A                                     | Gutter Lip Ht (in)                             | N/A      | N/A                    | Gutter X Slope (%)          | N/A  |
|                                         | -                                         |                               | N/A                                     | Painted X Walk1?                               | No       | N/A                    | Painted X Walk2?            | N/A  |
|                                         |                                           |                               |                                         | X Walk 1 Direction                             | To W     |                        | X Walk 2 Direction          | N/A  |
|                                         |                                           | N/A                           | X Walk 1 Width (in)                     | N/A                                            | N/A      | X Walk 2 Width (in)    | N/A                         |      |
| Street 1 Name                           | CONLAN CR                                 |                               |                                         | X Walk 1 Slope (%)                             | 3.7      |                        | X Walk 2 Slope (%)          | N/A  |
| Stop Condition-Street 2                 | StopSign                                  |                               |                                         | X Walk 1 X Slope (%)                           | 2.1      |                        | X Walk 2 X Slope (%)        | N/A  |
| Street 2 Name                           | N/A                                       |                               | N/A                                     | Ramp inside XWalk1?                            | N/A      | N/A                    | Ramp inside XWalk2?         | N/A  |
| Stop Condition-Street 1                 | N/A                                       |                               |                                         | Road Slope (%)                                 | N/A      | N/A                    | Clear Space?                | N/A  |
|                                         |                                           |                               |                                         | Road X Slope (%)                               | N/A      | N/A                    | Clear Space to XWalk (in)   | N/A  |
|                                         |                                           |                               | N/A                                     | Any Obstructions?                              | N/A      | N/A                    | Storm Grate/Utility Hazard? | N/A  |
|                                         |                                           | Total Cost: \$ 1              | 850.00                                  | Obstruction Type                               |          |                        | Storm Grate/Utility Type    |      |
|                                         |                                           |                               |                                         |                                                | N/A      |                        |                             | N/A  |