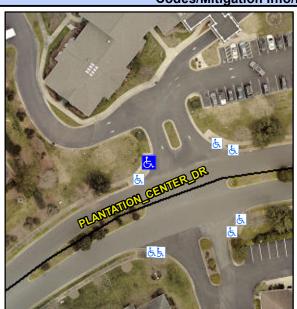

Good

Intersection ID: 10034609 Main Street: PLANTATION CENTER DR Cross Street: N/A Location: NW Initial Pass/Fail: Fail **Overall Compliance: No ADA ID: 91AA87B9BD04** Ramp Type: Para Severity Score: 13.75