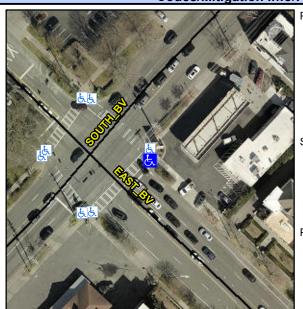

## **Access Compliance Report Public Rights-of-Way** (Curb Ramps)

Intersection ID: 14078 Main Street: EAST BV Cross Street: SOUTH\_BV Location:

**ADA ID: 91AA893BFE8F** Ramp Type: BlendTrans2 Initial Pass/Fail: Fail **Overall Compliance: No Severity Score:** 8.75