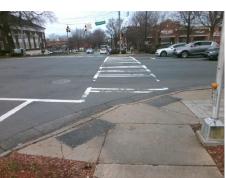

## **Access Compliance Report Public Rights-of-Way** (Curb Ramps)

Intersection ID: 14078 Main Street: EAST BV Cross Street: SOUTH\_BV Location:

**ADA ID: 91AA893BFE8F** Ramp Type: BlendTrans2 Initial Pass/Fail: Fail **Overall Compliance: No Severity Score:** 8.75

## **Codes/Mitigation Info/Possible Solution** Possible Solutions:

Street 1 Name **EAST BV** Stop Condition-Street 1 Signal Street 2 Name N/A Stop Condition-Street 2 N/A Remove & Replace Curb Ramp With Two New Directional Ramps or Equivalent.