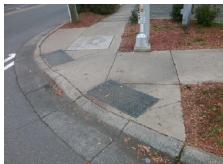

## **Access Compliance Report Public Rights-of-Way** (Curb Ramps)

Intersection ID: 14078 Main Street: EAST BV Cross Street: SOUTH\_BV Location:

**ADA ID: 91AA893BFE8F** Ramp Type: BlendTrans2 Initial Pass/Fail: Fail **Overall Compliance: No Severity Score:** 8.75

Surveyor Notes:

N/A

PROW/ADA:

Total Cost:

Not Found, R304.5.1

3200.00

| Field Measurements/Component Compliance |                       |       |                        |                             |      |
|-----------------------------------------|-----------------------|-------|------------------------|-----------------------------|------|
| Compliance Description                  |                       | Data  | Compliance Description |                             | Data |
| N/A                                     | Ramp Length (in)      | 51.0  | Yes                    | BlendTrans Slope (%)        | 0.1  |
| No                                      | Ramp Width (in)       | 45.0  | Yes                    | BlendTrans XSlope (%)       | 0.6  |
| N/A                                     | Flare Type LT         | N/A   | N/A                    | Flare Type RT               | N/A  |
| N/A                                     | Flare Slope LT (%)    | N/A   | N/A                    | Flare Slope RT (%)          | N/A  |
| N/A                                     | Flare Traversable LT? | N/A   | N/A                    | Flare Traversable RT?       | N/A  |
| N/A                                     | Landing Length (in)   | N/A   | N/A                    | DWS Provided?               | N/A  |
| N/A                                     | Landing Width (in)    | N/A   | N/A                    | DWS Contrast?               | N/A  |
| N/A                                     | Landing Slope (%)     | N/A   | N/A                    | DWS Length (in)             | N/A  |
| N/A                                     | Landing X Slope (%)   | N/A   | N/A                    | DWS Full Width?             | N/A  |
| N/A                                     | Landing Curb? (Y/N)   | N/A   | N/A                    | DWS Offset (in)             | N/A  |
| N/A                                     | Shared Landing?       | N/A   |                        |                             |      |
| N/A                                     | Gutter Ponding?       | N/A   | N/A                    | Gutter Slope (%)            | N/A  |
| N/A                                     | Gutter Lip Ht (in)    | N/A   | N/A                    | Gutter X Slope (%)          | N/A  |
| N/A                                     | Painted X Walk1?      | Yes   | N/A                    | Painted X Walk2?            | N/A  |
|                                         | X Walk 1 Direction    | To SW |                        | X Walk 2 Direction          | N/A  |
|                                         | X Walk 1 Width (in)   | 111.0 |                        | X Walk 2 Width (in)         | N/A  |
|                                         | X Walk 1 Slope (%)    | 4.0   |                        | X Walk 2 Slope (%)          | N/A  |
|                                         | X Walk 1 X Slope (%)  | 0.4   |                        | X Walk 2 X Slope (%)        | N/A  |
| N/A                                     | Ramp inside XWalk1?   | Yes   | N/A                    | Ramp inside XWalk2?         | N/A  |
|                                         | Road Slope (%)        | 0.4   |                        | Clear Space?                | N/A  |
|                                         | Road X Slope (%)      | 4.0   | N/A                    | Clear Space to XWalk (in)   | N/A  |
| N/A                                     | Any Obstructions?     | N/A   | N/A                    | Storm Grate/Utility Hazard? | N/A  |
|                                         | Obstruction Type      |       |                        | Storm Grate/Utility Type    |      |
|                                         |                       | N/A   |                        |                             | N/A  |
|                                         |                       |       | Yes                    | Surface Condition? (G/P)    | Good |
|                                         |                       |       | No                     | Curb Slope (%)              | 6.5  |