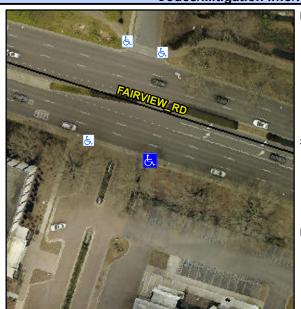

## Access Compliance Report Public Rights-of-Way (Curb Ramps)

Intersection ID: 10026308Main Street: FAIRVIEW\_RDCross Street: N/ALocation:SEADA ID: 91ACE2CA0DB5Ramp Type: PerpInitial Pass/Fail: FailOverall Compliance: NoSeverity Score: 33.75