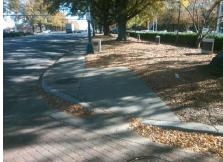

## Access Compliance Report Public Rights-of-Way (Curb Ramps)

Intersection ID: 10026308Main Street: FAIRVIEW\_RDCross Street: N/ALocation:SEADA ID: 91ACE2CA0DB5Ramp Type: PerpInitial Pass/Fail: FailOverall Compliance: NoSeverity Score: 33.75

Total Cost:

1850.00

| Field Measurements/Component Compliance |                       |       |      |                             |      |  |  |
|-----------------------------------------|-----------------------|-------|------|-----------------------------|------|--|--|
| Comp                                    | liance Description    | Data  | Comp | liance Description          | Data |  |  |
| N/A                                     | Ramp Length (in)      | 52.0  | No   | Ramp Slope (%)              | 13.6 |  |  |
| No                                      | Ramp Width (in)       | 39.0  | Yes  | Ramp XSlope (%)             | 2.0  |  |  |
| N/A                                     | Flare Type LT         | N/A   | N/A  | Flare Type RT               | N/A  |  |  |
| N/A                                     | Flare Slope LT (%)    | N/A   | N/A  | Flare Slope RT (%)          | N/A  |  |  |
| N/A                                     | Flare Traversable LT? | N/A   | N/A  | Flare Traversable RT?       | N/A  |  |  |
| N/A                                     | Landing Length (in)   | N/A   | N/A  | DWS Provided?               | N/A  |  |  |
| N/A                                     | Landing Width (in)    | N/A   | N/A  | DWS Contrast?               | N/A  |  |  |
| N/A                                     | Landing Slope (%)     | N/A   | N/A  | DWS Length (in)             | N/A  |  |  |
| N/A                                     | Landing X Slope (%)   | N/A   | N/A  | DWS Full Width?             | N/A  |  |  |
| N/A                                     | Landing Curb? (Y/N)   | N/A   | N/A  | DWS Offset (in)             | N/A  |  |  |
| N/A                                     | Shared Landing?       | N/A   |      |                             |      |  |  |
| N/A                                     | Gutter Ponding?       | N/A   | N/A  | Gutter Slope (%)            | N/A  |  |  |
| N/A                                     | Gutter Lip Ht (in)    | N/A   | N/A  | Gutter X Slope (%)          | N/A  |  |  |
| N/A                                     | Painted X Walk1?      | No    | N/A  | Painted X Walk2?            | N/A  |  |  |
|                                         | X Walk 1 Direction    | To NW |      | X Walk 2 Direction          | N/A  |  |  |
| N/A                                     | X Walk 1 Width (in)   | N/A   | N/A  | X Walk 2 Width (in)         | N/A  |  |  |
|                                         | X Walk 1 Slope (%)    | 0.8   |      | X Walk 2 Slope (%)          | N/A  |  |  |
|                                         | X Walk 1 X Slope (%)  | 7.1   |      | X Walk 2 X Slope (%)        | N/A  |  |  |
| N/A                                     | Ramp inside XWalk1?   | N/A   | N/A  | Ramp inside XWalk2?         | N/A  |  |  |
|                                         | Road Slope (%)        | N/A   | N/A  | Clear Space?                | N/A  |  |  |
|                                         | Road X Slope (%)      | N/A   | N/A  | Clear Space to XWalk (in)   | N/A  |  |  |
| N/A                                     | Any Obstructions?     | N/A   | N/A  | Storm Grate/Utility Hazard? | N/A  |  |  |
|                                         | Obstruction Type      |       |      | Storm Grate/Utility Type    |      |  |  |
|                                         |                       | N/A   |      |                             | N/A  |  |  |
|                                         |                       |       | Yes  | Surface Condition? (G/P)    | Good |  |  |