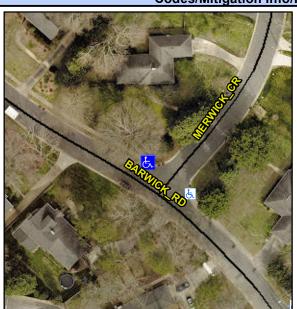

## **Access Compliance Report Public Rights-of-Way** (Curb Ramps)

Intersection ID: 17746 Main Street: BARWICK\_RD Cross Street: MERWICK\_CR Location: ADA ID: 91B20F2C508D Ramp Type: Directional1 Initial Pass/Fail: Fail **Overall Compliance: No** Severity Score: 21.25

**Codes/Mitigation Info/Possible Solution** 

**MERWICK CR** Street 1 Name Stop Condition-Street 1 StopSign Street 2 Name N/A Stop Condition-Street 2 N/A

Possible Solutions: Remove & Replace Entire Ramp. Surveyor Notes: N/A PROW/ADA: R304.5.1, R304.5.3