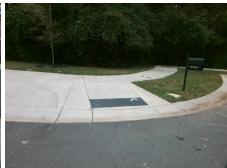

## Field Measurements/Component Compliance

Street 1 Name Stop Condition-Street 2 Street 2 Name Stop Condition-Street 1 TWIN BROOK DR None TWIN BROOK DR

None

Possible Solutions: **Remove & Replace Detectable** Warning System. Surveyor Notes: N/A PROW/ADA: R305.2