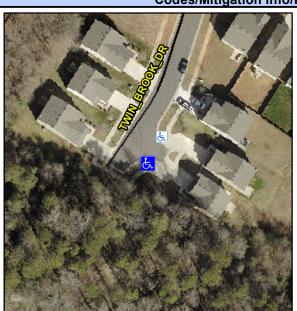

Clear Space to XWalk (in)

Storm Grate/Utility Type

Surface Condition? (G/P)

Storm Grate/Utility Hazard?

Intersection ID: N/A Main Street: TWIN BROOK DR **Cross Street: N/A** Location: S ADA ID: 91B81292D35B Ramp Type: PerpDiag Initial Pass/Fail: Pass **Overall Compliance: No Severity Score:** 0