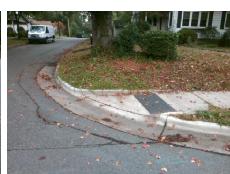

## Access Compliance Report Public Rights-of-Way (Curb Ramps)

| Intersection ID: 12300                   | Main Street: BELLE_TERRE_AV |                              |         | Street:                                 | NASSAU_BV             | Location:         | NW                          |                             |            |
|------------------------------------------|-----------------------------|------------------------------|---------|-----------------------------------------|-----------------------|-------------------|-----------------------------|-----------------------------|------------|
| ADA ID: 91B954328774                     | Ramp Ty                     | Ramp Type: BlendTrans1 Ir    |         |                                         | ail: Fail Overall C   | o Severity Score: | 12.5                        |                             |            |
| Codes/Mitigation Info/Possible Solution  |                             |                              |         | Field Measurements/Component Compliance |                       |                   |                             |                             |            |
|                                          |                             | Possible Solutions:          |         | Compliance Description                  |                       | Data              | Data Compliance Description |                             | Data       |
|                                          |                             | Remove & Replace Curb Ramp   | With    | N/A                                     | Ramp Length (in)      | 61.0              | Yes                         | BlendTrans Slope (%)        | 1.8        |
|                                          |                             | Two New Directional Ramps or |         | Yes                                     | Ramp Width (in)       | 57.0              | No                          | BlendTrans XSlope (%)       | 6.1        |
|                                          |                             | Equivalent.                  |         | N/A                                     | Flare Type LT         | N/A               | N/A                         | Flare Type RT               | N/A        |
|                                          |                             |                              |         | N/A                                     | Flare Slope LT (%)    | N/A               | N/A                         | Flare Slope RT (%)          | N/A        |
|                                          |                             |                              |         | N/A                                     | Flare Traversable LT? | N/A               | N/A                         | Flare Traversable RT?       | N/A        |
|                                          |                             | 2                            |         | N/A                                     | Landing Length (in)   | N/A               | N/A                         | DWS Provided?               | N/A        |
| BELLE TERRE AV L                         |                             | Surveyor Notes:              |         | N/A                                     | Landing Width (in)    | N/A               | N/A                         | DWS Contrast?               | N/A        |
|                                          |                             | N/A                          |         | N/A                                     | Landing Slope (%)     | N/A               | N/A                         | DWS Length (in)             | N/A        |
|                                          |                             | 1/2                          |         | N/A                                     | Landing X Slope (%)   | N/A               | N/A                         | DWS Full Width?             | N/A        |
|                                          |                             |                              |         | N/A                                     | Landing Curb? (Y/N)   | N/A               | N/A                         | DWS Offset (in)             | N/A        |
| 9                                        |                             |                              |         | N/A                                     | Shared Landing?       | N/A               |                             | 2                           |            |
| - Harris &                               |                             | PROW/ADA:                    |         | N/A                                     | Gutter Ponding?       | N/A               | N/A                         | Gutter Slope (%)            | N/A        |
| A A A A A A A A A A A A A A A A A A A    |                             | Not Found, R304.5.3          |         | N/A                                     | Gutter Lip Ht (in)    | N/A               | N/A                         | Gutter X Slope (%)          | N/A        |
|                                          |                             | Not Found, K304.5.5          |         | N/A                                     | Painted X Walk1?      | No                |                             | Painted X Walk2?            | N/A        |
|                                          | Real In                     |                              |         | 10/4                                    | X Walk 1 Direction    | To S              |                             | X Walk 2 Direction          | N/A        |
|                                          |                             |                              |         |                                         | X Walk 1 Width (in)   | N/A               |                             | X Walk 2 Width (in)         | N/A        |
| Street 1 Name                            | BELLE TERRE AV              | 3                            |         |                                         |                       | 6.4               |                             | ( )                         | N/A        |
|                                          |                             |                              |         |                                         | X Walk 1 Slope (%)    | 6.4<br>2.5        |                             | X Walk 2 Slope (%)          | N/A<br>N/A |
| Stop Condition-Street 1<br>Street 2 Name | StopSign<br>N/A             |                              |         |                                         | X Walk 1 X Slope (%)  |                   | N/A                         | X Walk 2 X Slope (%)        | N/A<br>N/A |
|                                          |                             |                              |         | N/A                                     | Ramp inside XWalk1?   | N/A               | N/A                         | Ramp inside XWalk2?         |            |
| Stop Condition-Street 2                  | N/A                         |                              |         |                                         | Road Slope (%)        | 2.5               |                             | Clear Space?                | N/A        |
|                                          |                             |                              |         |                                         | Road X Slope (%)      | 6.4               | N/A                         | Clear Space to XWalk (in)   | N/A        |
|                                          |                             |                              |         | N/A                                     | Any Obstructions?     | N/A               | N/A                         | Storm Grate/Utility Hazard? | N/A        |
|                                          |                             | Total Cost: \$ 3             | 3200.00 |                                         | Obstruction Type      |                   |                             | Storm Grate/Utility Type    |            |
|                                          |                             |                              |         |                                         |                       | N/A               |                             |                             | N/A        |