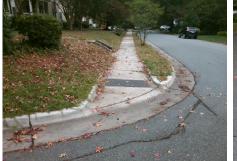

## Access Compliance Report Public Rights-of-Way (Curb Ramps)

| Intersection ID: 12300                   | Main Street: BELLE_TERRE_AV |                              |         | Street:                                 | NASSAU_BV             | Location:         | NW                          |                             |            |
|------------------------------------------|-----------------------------|------------------------------|---------|-----------------------------------------|-----------------------|-------------------|-----------------------------|-----------------------------|------------|
| ADA ID: 91B954328774                     | Ramp Ty                     | Ramp Type: BlendTrans1 Ir    |         |                                         | ail: Fail Overall C   | o Severity Score: | 12.5                        |                             |            |
| Codes/Mitigation Info/Possible Solution  |                             |                              |         | Field Measurements/Component Compliance |                       |                   |                             |                             |            |
|                                          |                             | Possible Solutions:          |         | Compliance Description                  |                       | Data              | Data Compliance Description |                             | Data       |
|                                          |                             | Remove & Replace Curb Ramp   | With    | N/A                                     | Ramp Length (in)      | 61.0              | Yes                         | BlendTrans Slope (%)        | 1.8        |
|                                          |                             | Two New Directional Ramps or |         | Yes                                     | Ramp Width (in)       | 57.0              | No                          | BlendTrans XSlope (%)       | 6.1        |
|                                          |                             | Equivalent.                  |         | N/A                                     | Flare Type LT         | N/A               | N/A                         | Flare Type RT               | N/A        |
|                                          |                             |                              |         | N/A                                     | Flare Slope LT (%)    | N/A               | N/A                         | Flare Slope RT (%)          | N/A        |
|                                          |                             |                              |         | N/A                                     | Flare Traversable LT? | N/A               | N/A                         | Flare Traversable RT?       | N/A        |
|                                          |                             | 2                            |         | N/A                                     | Landing Length (in)   | N/A               | N/A                         | DWS Provided?               | N/A        |
| BELLE TERRE AV L                         |                             | Surveyor Notes:              |         | N/A                                     | Landing Width (in)    | N/A               | N/A                         | DWS Contrast?               | N/A        |
|                                          |                             | N/A                          |         | N/A                                     | Landing Slope (%)     | N/A               | N/A                         | DWS Length (in)             | N/A        |
|                                          |                             | 1/2                          |         | N/A                                     | Landing X Slope (%)   | N/A               | N/A                         | DWS Full Width?             | N/A        |
|                                          |                             |                              |         | N/A                                     | Landing Curb? (Y/N)   | N/A               | N/A                         | DWS Offset (in)             | N/A        |
| 9                                        |                             |                              |         | N/A                                     | Shared Landing?       | N/A               |                             | 2                           |            |
| - Harris &                               |                             | PROW/ADA:                    |         | N/A                                     | Gutter Ponding?       | N/A               | N/A                         | Gutter Slope (%)            | N/A        |
| A A A A A A A A A A A A A A A A A A A    |                             | Not Found, R304.5.3          |         | N/A                                     | Gutter Lip Ht (in)    | N/A               | N/A                         | Gutter X Slope (%)          | N/A        |
|                                          |                             | Not Found, K304.5.5          |         | N/A                                     | Painted X Walk1?      | No                |                             | Painted X Walk2?            | N/A        |
|                                          | Real In                     |                              |         | 10/4                                    | X Walk 1 Direction    | To S              |                             | X Walk 2 Direction          | N/A        |
|                                          |                             |                              |         |                                         | X Walk 1 Width (in)   | N/A               |                             | X Walk 2 Width (in)         | N/A        |
| Street 1 Name                            | BELLE TERRE AV              | 3                            |         |                                         |                       | 6.4               |                             | ( )                         | N/A        |
|                                          |                             |                              |         |                                         | X Walk 1 Slope (%)    | 6.4<br>2.5        |                             | X Walk 2 Slope (%)          | N/A<br>N/A |
| Stop Condition-Street 1<br>Street 2 Name | StopSign<br>N/A             |                              |         |                                         | X Walk 1 X Slope (%)  |                   | N/A                         | X Walk 2 X Slope (%)        | N/A<br>N/A |
|                                          |                             |                              |         | N/A                                     | Ramp inside XWalk1?   | N/A               | N/A                         | Ramp inside XWalk2?         |            |
| Stop Condition-Street 2                  | N/A                         |                              |         |                                         | Road Slope (%)        | 2.5               |                             | Clear Space?                | N/A        |
|                                          |                             |                              |         |                                         | Road X Slope (%)      | 6.4               | N/A                         | Clear Space to XWalk (in)   | N/A        |
|                                          |                             |                              |         | N/A                                     | Any Obstructions?     | N/A               | N/A                         | Storm Grate/Utility Hazard? | N/A        |
|                                          |                             | Total Cost: \$ 3             | 3200.00 |                                         | Obstruction Type      |                   |                             | Storm Grate/Utility Type    |            |
|                                          |                             |                              |         |                                         |                       | N/A               |                             |                             | N/A        |