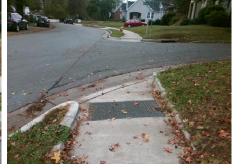

## Access Compliance Report Public Rights-of-Way (Curb Ramps)

| Intersection ID: 12300                   | Main Street: BELLE_TERRE_AV |                              |         | Street:                                 | NASSAU_BV             | Location:         | NW                          |                             |            |
|------------------------------------------|-----------------------------|------------------------------|---------|-----------------------------------------|-----------------------|-------------------|-----------------------------|-----------------------------|------------|
| ADA ID: 91B954328774                     | Ramp Ty                     | Ramp Type: BlendTrans1 Ir    |         |                                         | ail: Fail Overall C   | o Severity Score: | 12.5                        |                             |            |
| Codes/Mitigation Info/Possible Solution  |                             |                              |         | Field Measurements/Component Compliance |                       |                   |                             |                             |            |
|                                          |                             | Possible Solutions:          |         | Compliance Description                  |                       | Data              | Data Compliance Description |                             | Data       |
|                                          |                             | Remove & Replace Curb Ramp   | With    | N/A                                     | Ramp Length (in)      | 61.0              | Yes                         | BlendTrans Slope (%)        | 1.8        |
|                                          |                             | Two New Directional Ramps or |         | Yes                                     | Ramp Width (in)       | 57.0              | No                          | BlendTrans XSlope (%)       | 6.1        |
|                                          |                             | Equivalent.                  |         | N/A                                     | Flare Type LT         | N/A               | N/A                         | Flare Type RT               | N/A        |
|                                          |                             |                              |         | N/A                                     | Flare Slope LT (%)    | N/A               | N/A                         | Flare Slope RT (%)          | N/A        |
|                                          |                             |                              |         | N/A                                     | Flare Traversable LT? | N/A               | N/A                         | Flare Traversable RT?       | N/A        |
|                                          |                             | 2                            |         | N/A                                     | Landing Length (in)   | N/A               | N/A                         | DWS Provided?               | N/A        |
| BELLE TERRE AV L                         |                             | Surveyor Notes:              |         | N/A                                     | Landing Width (in)    | N/A               | N/A                         | DWS Contrast?               | N/A        |
|                                          |                             | N/A                          |         | N/A                                     | Landing Slope (%)     | N/A               | N/A                         | DWS Length (in)             | N/A        |
|                                          |                             | 1/2                          |         | N/A                                     | Landing X Slope (%)   | N/A               | N/A                         | DWS Full Width?             | N/A        |
|                                          |                             |                              |         | N/A                                     | Landing Curb? (Y/N)   | N/A               | N/A                         | DWS Offset (in)             | N/A        |
| 9                                        |                             |                              |         | N/A                                     | Shared Landing?       | N/A               |                             | 2                           |            |
| - Harris &                               |                             | PROW/ADA:                    |         | N/A                                     | Gutter Ponding?       | N/A               | N/A                         | Gutter Slope (%)            | N/A        |
| A A A A A A A A A A A A A A A A A A A    |                             | Not Found, R304.5.3          |         | N/A                                     | Gutter Lip Ht (in)    | N/A               | N/A                         | Gutter X Slope (%)          | N/A        |
|                                          |                             | Not Found, K304.5.5          |         | N/A                                     | Painted X Walk1?      | No                |                             | Painted X Walk2?            | N/A        |
|                                          | Real In                     |                              |         | 10/4                                    | X Walk 1 Direction    | To S              |                             | X Walk 2 Direction          | N/A        |
|                                          |                             |                              |         |                                         | X Walk 1 Width (in)   | N/A               |                             | X Walk 2 Width (in)         | N/A        |
| Street 1 Name                            | BELLE TERRE AV              | 3                            |         |                                         |                       | 6.4               |                             | ( )                         | N/A        |
|                                          |                             |                              |         |                                         | X Walk 1 Slope (%)    | 6.4<br>2.5        |                             | X Walk 2 Slope (%)          | N/A<br>N/A |
| Stop Condition-Street 1<br>Street 2 Name | StopSign<br>N/A             |                              |         |                                         | X Walk 1 X Slope (%)  |                   | N/A                         | X Walk 2 X Slope (%)        | N/A<br>N/A |
|                                          |                             |                              |         | N/A                                     | Ramp inside XWalk1?   | N/A               | N/A                         | Ramp inside XWalk2?         |            |
| Stop Condition-Street 2                  | N/A                         |                              |         |                                         | Road Slope (%)        | 2.5               |                             | Clear Space?                | N/A        |
|                                          |                             |                              |         |                                         | Road X Slope (%)      | 6.4               | N/A                         | Clear Space to XWalk (in)   | N/A        |
|                                          |                             |                              |         | N/A                                     | Any Obstructions?     | N/A               | N/A                         | Storm Grate/Utility Hazard? | N/A        |
|                                          |                             | Total Cost: \$ 3             | 3200.00 |                                         | Obstruction Type      |                   |                             | Storm Grate/Utility Type    |            |
|                                          |                             |                              |         |                                         |                       | N/A               |                             |                             | N/A        |