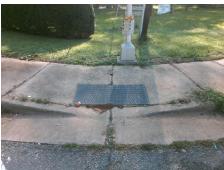

Surveyor Notes:

N/A

PROW/ADA:

Not Found, R304.2.2

Total Cost: \$ 3200.00

| Field Measurements/Component Compilance |                         |       |        |       |                       |       |
|-----------------------------------------|-------------------------|-------|--------|-------|-----------------------|-------|
| Compliance Description                  |                         | Data  | Compli | ance  | Description           | Data  |
| N/                                      | A Ramp Length (in)      | 59.5  | No     | Ramp  | Slope (%)             | 9.0   |
| Ye                                      | s Ramp Width (in)       | 48.0  | Yes    | Ramp  | XSlope (%)            | 0.8   |
| N/                                      | A Flare Type LT         | N/A   | N/A    | Flare | Type RT               | N/A   |
| N/                                      | A Flare Slope LT (%)    | N/A   | N/A    | Flare | Slope RT (%)          | N/A   |
| N/                                      | A Flare Traversable LT? | N/A   | N/A    | Flare | Traversable RT?       | N/A   |
| N/                                      | A Landing Length (in)   | N/A   | N/A    | DWS   | Provided?             | N/A   |
| N/                                      | A Landing Width (in)    | N/A   | N/A    | DWS   | Contrast?             | N/A   |
| N/                                      | A Landing Slope (%)     | N/A   | N/A    | DWS   | Length (in)           | N/A   |
| N/                                      | A Landing X Slope (%)   | N/A   | N/A    | DWS   | Full Width?           | N/A   |
| N/                                      | A Landing Curb? (Y/N)   | N/A   | N/A    | DWS   | Offset (in)           | N/A   |
| N/                                      | A Shared Landing?       | N/A   |        |       |                       |       |
| N/                                      | A Gutter Ponding?       | N/A   | N/A    | Gutte | r Slope (%)           | N/A   |
| N/                                      | A Gutter Lip Ht (in)    | N/A   | N/A    | Gutte | r X Slope (%)         | N/A   |
| N/                                      | A Painted X Walk1?      | Yes   | N/A    | Paint | ed X Walk2?           | Yes   |
|                                         | X Walk 1 Direction      | To NW |        | X Wa  | lk 2 Direction        | To SW |
| N/                                      | A X Walk 1 Width (in)   | 117.5 | N/A    | X Wa  | lk 2 Width (in)       | 103.0 |
|                                         | X Walk 1 Slope (%)      | 0.7   |        | X Wa  | lk 2 Slope (%)        | 2.8   |
|                                         | X Walk 1 X Slope (%)    | 2.3   |        | X Wa  | lk 2 X Slope (%)      | 1.3   |
| N/                                      | A Ramp inside XWalk1?   | Yes   | N/A    | Ramp  | inside XWalk2?        | Yes   |
|                                         | Road Slope (%)          | 1.8   | N/A    | Clear | Space?                | N/A   |
|                                         | Road X Slope (%)        | 0.2   | N/A    | Clear | Space to XWalk (in)   | N/A   |
| N/                                      | A Any Obstructions?     | N/A   | N/A    | Storm | Grate/Utility Hazard? | N/A   |