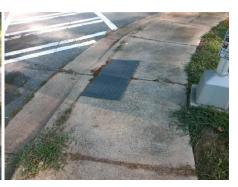

Surveyor Notes:

N/A

PROW/ADA:

Not Found, R304.2.2

Total Cost: \$ 3200.00

| Field Measurements/Component Compilance |                         |       |        |       |                       |       |
|-----------------------------------------|-------------------------|-------|--------|-------|-----------------------|-------|
| Compliance Description                  |                         | Data  | Compli | ance  | Description           | Data  |
| N/                                      | A Ramp Length (in)      | 59.5  | No     | Ramp  | Slope (%)             | 9.0   |
| Ye                                      | s Ramp Width (in)       | 48.0  | Yes    | Ramp  | XSlope (%)            | 0.8   |
| N/                                      | A Flare Type LT         | N/A   | N/A    | Flare | Type RT               | N/A   |
| N/                                      | A Flare Slope LT (%)    | N/A   | N/A    | Flare | Slope RT (%)          | N/A   |
| N/                                      | A Flare Traversable LT? | N/A   | N/A    | Flare | Traversable RT?       | N/A   |
| N/                                      | A Landing Length (in)   | N/A   | N/A    | DWS   | Provided?             | N/A   |
| N/                                      | A Landing Width (in)    | N/A   | N/A    | DWS   | Contrast?             | N/A   |
| N/                                      | A Landing Slope (%)     | N/A   | N/A    | DWS   | Length (in)           | N/A   |
| N/                                      | A Landing X Slope (%)   | N/A   | N/A    | DWS   | Full Width?           | N/A   |
| N/                                      | A Landing Curb? (Y/N)   | N/A   | N/A    | DWS   | Offset (in)           | N/A   |
| N/                                      | A Shared Landing?       | N/A   |        |       |                       |       |
| N/                                      | A Gutter Ponding?       | N/A   | N/A    | Gutte | r Slope (%)           | N/A   |
| N/                                      | A Gutter Lip Ht (in)    | N/A   | N/A    | Gutte | r X Slope (%)         | N/A   |
| N/                                      | A Painted X Walk1?      | Yes   | N/A    | Paint | ed X Walk2?           | Yes   |
|                                         | X Walk 1 Direction      | To NW |        | X Wa  | lk 2 Direction        | To SW |
| N/                                      | A X Walk 1 Width (in)   | 117.5 | N/A    | X Wa  | lk 2 Width (in)       | 103.0 |
|                                         | X Walk 1 Slope (%)      | 0.7   |        | X Wa  | lk 2 Slope (%)        | 2.8   |
|                                         | X Walk 1 X Slope (%)    | 2.3   |        | X Wa  | lk 2 X Slope (%)      | 1.3   |
| N/                                      | A Ramp inside XWalk1?   | Yes   | N/A    | Ramp  | inside XWalk2?        | Yes   |
|                                         | Road Slope (%)          | 1.8   | N/A    | Clear | Space?                | N/A   |
|                                         | Road X Slope (%)        | 0.2   | N/A    | Clear | Space to XWalk (in)   | N/A   |
| N/                                      | A Any Obstructions?     | N/A   | N/A    | Storm | Grate/Utility Hazard? | N/A   |