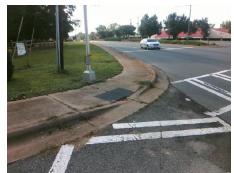

Surveyor Notes:

N/A

PROW/ADA:

Not Found, R304.2.2

Total Cost: \$ 3200.00

| Field Measurements/Component Compilance |                         |       |        |       |                       |       |
|-----------------------------------------|-------------------------|-------|--------|-------|-----------------------|-------|
| Compliance Description                  |                         | Data  | Compli | ance  | Description           | Data  |
| N/                                      | A Ramp Length (in)      | 59.5  | No     | Ramp  | Slope (%)             | 9.0   |
| Ye                                      | s Ramp Width (in)       | 48.0  | Yes    | Ramp  | XSlope (%)            | 0.8   |
| N/                                      | A Flare Type LT         | N/A   | N/A    | Flare | Type RT               | N/A   |
| N/                                      | A Flare Slope LT (%)    | N/A   | N/A    | Flare | Slope RT (%)          | N/A   |
| N/                                      | A Flare Traversable LT? | N/A   | N/A    | Flare | Traversable RT?       | N/A   |
| N/                                      | A Landing Length (in)   | N/A   | N/A    | DWS   | Provided?             | N/A   |
| N/                                      | A Landing Width (in)    | N/A   | N/A    | DWS   | Contrast?             | N/A   |
| N/                                      | A Landing Slope (%)     | N/A   | N/A    | DWS   | Length (in)           | N/A   |
| N/                                      | A Landing X Slope (%)   | N/A   | N/A    | DWS   | Full Width?           | N/A   |
| N/                                      | A Landing Curb? (Y/N)   | N/A   | N/A    | DWS   | Offset (in)           | N/A   |
| N/                                      | A Shared Landing?       | N/A   |        |       |                       |       |
| N/                                      | A Gutter Ponding?       | N/A   | N/A    | Gutte | r Slope (%)           | N/A   |
| N/                                      | A Gutter Lip Ht (in)    | N/A   | N/A    | Gutte | r X Slope (%)         | N/A   |
| N/                                      | A Painted X Walk1?      | Yes   | N/A    | Paint | ed X Walk2?           | Yes   |
|                                         | X Walk 1 Direction      | To NW |        | X Wa  | lk 2 Direction        | To SW |
| N/                                      | A X Walk 1 Width (in)   | 117.5 | N/A    | X Wa  | lk 2 Width (in)       | 103.0 |
|                                         | X Walk 1 Slope (%)      | 0.7   |        | X Wa  | lk 2 Slope (%)        | 2.8   |
|                                         | X Walk 1 X Slope (%)    | 2.3   |        | X Wa  | lk 2 X Slope (%)      | 1.3   |
| N/                                      | A Ramp inside XWalk1?   | Yes   | N/A    | Ramp  | inside XWalk2?        | Yes   |
|                                         | Road Slope (%)          | 1.8   | N/A    | Clear | Space?                | N/A   |
|                                         | Road X Slope (%)        | 0.2   | N/A    | Clear | Space to XWalk (in)   | N/A   |
| N/                                      | A Any Obstructions?     | N/A   | N/A    | Storm | Grate/Utility Hazard? | N/A   |