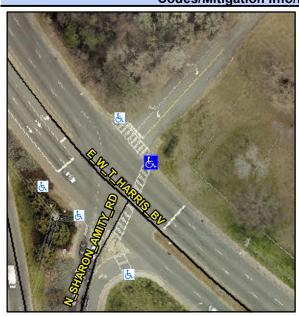

## Access Compliance Report Public Rights-of-Way (Curb Ramps)

Intersection ID: 11153 Main Street: E\_W\_T\_HARRIS\_BV Cross Street: N\_SHARON\_AMITY\_RD Location: NE

ADA ID: 91B9A9D20F4E Ramp Type: PerpDiag Initial Pass/Fail: Fail Overall Compliance: No Severity Score: 12.5

## Field Measurements/Component Compliance

Street 1 Name
Stop Condition-Street 2
Street 2 Name
Stop Condition-Street 1

N SHARON AMITY RD Signal E W T HARRIS BV Signal Possible Solutions:

Remove & Replace Curb Ramp With Two New Directional Ramps or Equivalent.