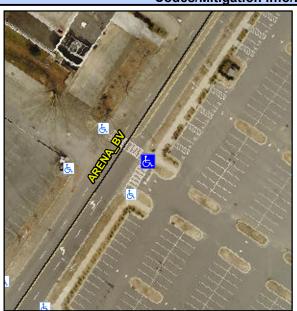

## **Access Compliance Report Public Rights-of-Way** (Curb Ramps)

N/A

N/A

N/A

N/A

Good

Intersection ID: N/A Main Street: PAUL BUCK BV **Cross Street: N/A** Location: Ramp Type: PerpDiag Initial Pass/Fail: Fail **Overall Compliance: No** Severity Score: 13.75 **ADA ID: 91BC3A1506FB** 

## Field Measurements/Component Compliance

Street 1 Name Stop Condition-Street 2 Street 2 Name Stop Condition-Street 1 **ARENA BV** 

None

**ENTRANCE** 

StopSign

Possible Solutions: Remove & Replace Curb Ramp With Two New Directional Ramps or Equivalent. Surveyor Notes: N/A PROW/ADA: Not Found, R304.2.2, R304.5.3