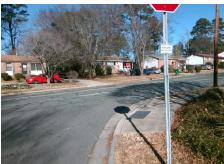

## **Access Compliance Report Public Rights-of-Way** (Curb Ramps)

Intersection ID: 11728 Main Street: ALLEGHANY ST Cross Street: CARLYLE\_DR Location: NW ADA ID: 91BF32E5DD26 Ramp Type: Perp Initial Pass/Fail: Fail **Overall Compliance: No Severity Score:** 1.25

**Codes/Mitigation Info/Possible Solution** 

**CARLYLE DR** Street 1 Name Stop Condition-Street 2 StopSign Street 2 Name N/A Stop Condition-Street 1 N/A Possible Solutions: Remove & Replace Entire Ramp. Surveyor Notes: N/A PROW/ADA: Not Found, R304.5.3