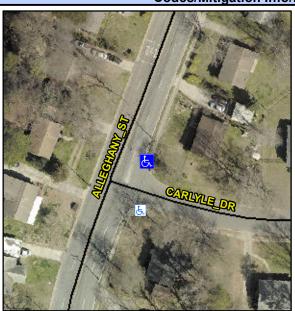

## **Access Compliance Report Public Rights-of-Way** (Curb Ramps)

Intersection ID: 11728 Main Street: ALLEGHANY ST Cross Street: CARLYLE\_DR Location: NW ADA ID: 91BF32E5DD26 Ramp Type: Perp Initial Pass/Fail: Fail **Overall Compliance: No Severity Score:** 1.25

**Codes/Mitigation Info/Possible Solution** 

**CARLYLE DR** Street 1 Name Stop Condition-Street 2 StopSign Street 2 Name N/A Stop Condition-Street 1 N/A Possible Solutions: Remove & Replace Entire Ramp. Surveyor Notes: N/A PROW/ADA: Not Found, R304.5.3