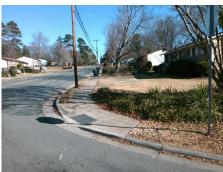

## **Access Compliance Report Public Rights-of-Way** (Curb Ramps)

Intersection ID: 11728 Main Street: ALLEGHANY ST Cross Street: CARLYLE\_DR Location: NW ADA ID: 91BF32E5DD26 Ramp Type: Perp Initial Pass/Fail: Fail **Overall Compliance: No Severity Score:** 1.25

**Codes/Mitigation Info/Possible Solution** 

**CARLYLE DR** Street 1 Name Stop Condition-Street 2 StopSign Street 2 Name N/A Stop Condition-Street 1 N/A Possible Solutions: Remove & Replace Entire Ramp. Surveyor Notes: N/A PROW/ADA: Not Found, R304.5.3