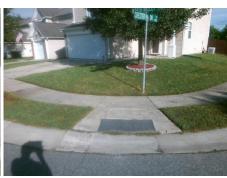

## Field Measurements/Component Compliance

Street 1 Name Stop Condition-Street 2 Street 2 Name Stop Condition-Street 1

**NORTH VALLEY CT** StopSign **CHESTERBROOK LN** None

**Remove & Replace Curb Ramp With Two New Directional Ramps or** Equivalent. Surveyor Notes:

N/A

Not Found, R304.5.1, R304.5.3

Total Cost: 3200.00

| Field Measurements/Component Compnance |                       |      |                        |                             |      |
|----------------------------------------|-----------------------|------|------------------------|-----------------------------|------|
| Compliance Description                 |                       | Data | Compliance Description |                             | Data |
| N/A                                    | Ramp Length (in)      | 48.0 | Yes                    | Ramp Slope (%)              | 5.2  |
| No                                     | Ramp Width (in)       | 37.0 | No                     | Ramp XSlope (%)             | 3.6  |
| N/A                                    | Flare Type LT         | N/A  | N/A                    | Flare Type RT               | N/A  |
| N/A                                    | Flare Slope LT (%)    | N/A  | N/A                    | Flare Slope RT (%)          | N/A  |
| N/A                                    | Flare Traversable LT? | N/A  | N/A                    | Flare Traversable RT?       | N/A  |
| N/A                                    | Landing Length (in)   | N/A  | N/A                    | DWS Provided?               | N/A  |
| N/A                                    | Landing Width (in)    | N/A  | N/A                    | DWS Contrast?               | N/A  |
| N/A                                    | Landing Slope (%)     | N/A  | N/A                    | DWS Length (in)             | N/A  |
| N/A                                    | Landing X Slope (%)   | N/A  | N/A                    | DWS Full Width?             | N/A  |
| N/A                                    | Landing Curb? (Y/N)   | N/A  | N/A                    | DWS Offset (in)             | N/A  |
| N/A                                    | Shared Landing?       | N/A  |                        |                             |      |
| N/A                                    | Gutter Ponding?       | N/A  | N/A                    | Gutter Slope (%)            | N/A  |
| N/A                                    | Gutter Lip Ht (in)    | N/A  | N/A                    | Gutter X Slope (%)          | N/A  |
| N/A                                    | Painted X Walk1?      | No   | N/A                    | Painted X Walk2?            | No   |
|                                        | X Walk 1 Direction    | To S |                        | X Walk 2 Direction          | ТоЕ  |
| N/A                                    | X Walk 1 Width (in)   | N/A  | N/A                    | X Walk 2 Width (in)         | N/A  |
|                                        | X Walk 1 Slope (%)    | 5.8  |                        | X Walk 2 Slope (%)          | 3.1  |
|                                        | X Walk 1 X Slope (%)  | 0.3  |                        | X Walk 2 X Slope (%)        | 4.8  |
| N/A                                    | Ramp inside XWalk1?   | N/A  | N/A                    | Ramp inside XWalk2?         | N/A  |
|                                        | Road Slope (%)        | 0.8  | N/A                    | Clear Space?                | N/A  |
|                                        | Road X Slope (%)      | 5.3  | N/A                    | Clear Space to XWalk (in)   | N/A  |
| N/A                                    | Any Obstructions?     | N/A  | N/A                    | Storm Grate/Utility Hazard? | N/A  |
|                                        | Obstruction Type      |      |                        | Storm Grate/Utility Type    |      |
|                                        |                       | N/A  |                        |                             | N/A  |
|                                        |                       |      | Yes                    | Surface Condition? (G/P)    | Good |