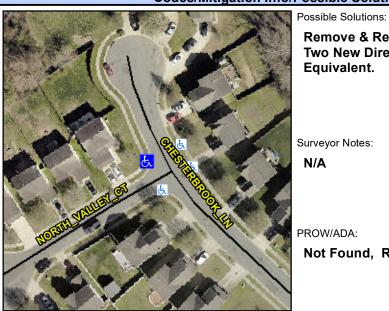

## **Access Compliance Report Public Rights-of-Way** (Curb Ramps)

Intersection ID: 45988 Main Street: CHESTERBROOK LN **Cross Street: NORTH VALLEY CT** Location: NW ADA ID: 91C27C127A30 Ramp Type: PerpDiag Initial Pass/Fail: Fail **Overall Compliance: No Severity Score:** 10

**Codes/Mitigation Info/Possible Solution** 

## Field Measurements/Component Compliance

Street 1 Name Stop Condition-Street 2 Street 2 Name Stop Condition-Street 1

**NORTH VALLEY CT** StopSign **CHESTERBROOK LN** None

**Remove & Replace Curb Ramp With Two New Directional Ramps or** Equivalent. Surveyor Notes: