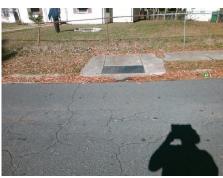

## Field Measurements/Component Compliance

Street 1 Name ROSLYN AV
Stop Condition-Street 2 None
Street 2 Name N/A
Stop Condition-Street 1 N/A

Possible Solutions:

Remove & Replace Entire Ramp.

Surveyor Notes:

N/A

PROW/ADA:

R304.5.1

Total Cost: \$ 1850.00

|      | Field Measure          | ments/C | ompo | nent Compliance             |      |
|------|------------------------|---------|------|-----------------------------|------|
| Comp | Compliance Description |         | Comp | liance Description          | Data |
| N/A  | Ramp Length (in)       | 77.0    | Yes  | Ramp Slope (%)              | 5.5  |
| No   | Ramp Width (in)        | 47.0    | Yes  | Ramp XSlope (%)             | 1.7  |
| N/A  | Flare Type LT          | N/A     | N/A  | Flare Type RT               | N/A  |
| N/A  | Flare Slope LT (%)     | N/A     | N/A  | Flare Slope RT (%)          | N/A  |
| N/A  | Flare Traversable LT?  | N/A     | N/A  | Flare Traversable RT?       | N/A  |
| N/A  | Landing Length (in)    | N/A     | N/A  | DWS Provided?               | N/A  |
| N/A  | Landing Width (in)     | N/A     | N/A  | DWS Contrast?               | N/A  |
| N/A  | Landing Slope (%)      | N/A     | N/A  | DWS Length (in)             | N/A  |
| N/A  | Landing X Slope (%)    | N/A     | N/A  | DWS Full Width?             | N/A  |
| N/A  | Landing Curb? (Y/N)    | N/A     | N/A  | DWS Offset (in)             | N/A  |
| N/A  | Shared Landing?        | N/A     |      |                             |      |
| N/A  | Gutter Ponding?        | N/A     | N/A  | Gutter Slope (%)            | N/A  |
| N/A  | Gutter Lip Ht (in)     | 2.0     | N/A  | Gutter X Slope (%)          | N/A  |
| N/A  | Painted X Walk1?       | No      | N/A  | Painted X Walk2?            | N/A  |
|      | X Walk 1 Direction     | To S    |      | X Walk 2 Direction          | N/A  |
| N/A  | X Walk 1 Width (in)    | N/A     | N/A  | X Walk 2 Width (in)         | N/A  |
|      | X Walk 1 Slope (%)     | 3.9     |      | X Walk 2 Slope (%)          | N/A  |
|      | X Walk 1 X Slope (%)   | 1.7     |      | X Walk 2 X Slope (%)        | N/A  |
| N/A  | Ramp inside XWalk1?    | N/A     | N/A  | Ramp inside XWalk2?         | N/A  |
|      | Road Slope (%)         | N/A     | N/A  | Clear Space?                | N/A  |
|      | Road X Slope (%)       | N/A     | N/A  | Clear Space to XWalk (in)   | N/A  |
| N/A  | Any Obstructions?      | N/A     | N/A  | Storm Grate/Utility Hazard? | N/A  |
|      | Obstruction Type       |         |      | Storm Grate/Utility Type    |      |
|      |                        | N/A     |      |                             | N/A  |
|      |                        |         | Yes  | Surface Condition? (G/P)    | Good |