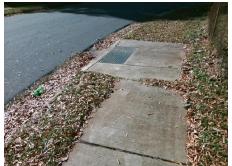

## Field Measurements/Component Compliance

Street 1 Name ROSLYN AV
Stop Condition-Street 2 None
Street 2 Name N/A
Stop Condition-Street 1 N/A

Possible Solutions:

Remove & Replace Entire Ramp.

Surveyor Notes:

N/A

PROW/ADA:

R304.5.1

Total Cost: \$ 1850.00

|      | Field Measure          | ments/C | ompo | nent Compliance             |      |
|------|------------------------|---------|------|-----------------------------|------|
| Comp | Compliance Description |         | Comp | liance Description          | Data |
| N/A  | Ramp Length (in)       | 77.0    | Yes  | Ramp Slope (%)              | 5.5  |
| No   | Ramp Width (in)        | 47.0    | Yes  | Ramp XSlope (%)             | 1.7  |
| N/A  | Flare Type LT          | N/A     | N/A  | Flare Type RT               | N/A  |
| N/A  | Flare Slope LT (%)     | N/A     | N/A  | Flare Slope RT (%)          | N/A  |
| N/A  | Flare Traversable LT?  | N/A     | N/A  | Flare Traversable RT?       | N/A  |
| N/A  | Landing Length (in)    | N/A     | N/A  | DWS Provided?               | N/A  |
| N/A  | Landing Width (in)     | N/A     | N/A  | DWS Contrast?               | N/A  |
| N/A  | Landing Slope (%)      | N/A     | N/A  | DWS Length (in)             | N/A  |
| N/A  | Landing X Slope (%)    | N/A     | N/A  | DWS Full Width?             | N/A  |
| N/A  | Landing Curb? (Y/N)    | N/A     | N/A  | DWS Offset (in)             | N/A  |
| N/A  | Shared Landing?        | N/A     |      |                             |      |
| N/A  | Gutter Ponding?        | N/A     | N/A  | Gutter Slope (%)            | N/A  |
| N/A  | Gutter Lip Ht (in)     | 2.0     | N/A  | Gutter X Slope (%)          | N/A  |
| N/A  | Painted X Walk1?       | No      | N/A  | Painted X Walk2?            | N/A  |
|      | X Walk 1 Direction     | To S    |      | X Walk 2 Direction          | N/A  |
| N/A  | X Walk 1 Width (in)    | N/A     | N/A  | X Walk 2 Width (in)         | N/A  |
|      | X Walk 1 Slope (%)     | 3.9     |      | X Walk 2 Slope (%)          | N/A  |
|      | X Walk 1 X Slope (%)   | 1.7     |      | X Walk 2 X Slope (%)        | N/A  |
| N/A  | Ramp inside XWalk1?    | N/A     | N/A  | Ramp inside XWalk2?         | N/A  |
|      | Road Slope (%)         | N/A     | N/A  | Clear Space?                | N/A  |
|      | Road X Slope (%)       | N/A     | N/A  | Clear Space to XWalk (in)   | N/A  |
| N/A  | Any Obstructions?      | N/A     | N/A  | Storm Grate/Utility Hazard? | N/A  |
|      | Obstruction Type       |         |      | Storm Grate/Utility Type    |      |
|      |                        | N/A     |      |                             | N/A  |
|      |                        |         | Yes  | Surface Condition? (G/P)    | Good |