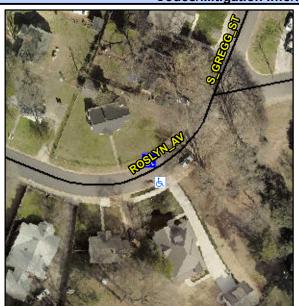

## Access Compliance Report Public Rights-of-Way (Curb Ramps)

Intersection ID: 10036349Main Street: ROSLYN\_AVCross Street: N/ALocation:NADA ID: 91C7B0EA0E67Ramp Type: PerpInitial Pass/Fail: FailOverall Compliance: NoSeverity Score: 8.75

## Field Measurements/Component Compliance

Street 1 Name ROSLYN AV
Stop Condition-Street 2 None
Street 2 Name N/A
Stop Condition-Street 1 N/A

Possible Solutions:

Remove & Replace Entire Ramp.

Surveyor Notes: