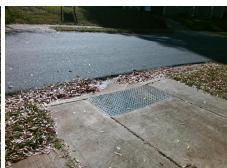

## Field Measurements/Component Compliance

Street 1 Name ROSLYN AV
Stop Condition-Street 2 None
Street 2 Name N/A
Stop Condition-Street 1 N/A

Possible Solutions:

Remove & Replace Entire Ramp.

Surveyor Notes:

N/A

PROW/ADA:

R304.5.1

Total Cost: \$ 1850.00

|      | Field Measure          | ments/C | ompo | nent Compliance             |      |
|------|------------------------|---------|------|-----------------------------|------|
| Comp | Compliance Description |         | Comp | liance Description          | Data |
| N/A  | Ramp Length (in)       | 77.0    | Yes  | Ramp Slope (%)              | 5.5  |
| No   | Ramp Width (in)        | 47.0    | Yes  | Ramp XSlope (%)             | 1.7  |
| N/A  | Flare Type LT          | N/A     | N/A  | Flare Type RT               | N/A  |
| N/A  | Flare Slope LT (%)     | N/A     | N/A  | Flare Slope RT (%)          | N/A  |
| N/A  | Flare Traversable LT?  | N/A     | N/A  | Flare Traversable RT?       | N/A  |
| N/A  | Landing Length (in)    | N/A     | N/A  | DWS Provided?               | N/A  |
| N/A  | Landing Width (in)     | N/A     | N/A  | DWS Contrast?               | N/A  |
| N/A  | Landing Slope (%)      | N/A     | N/A  | DWS Length (in)             | N/A  |
| N/A  | Landing X Slope (%)    | N/A     | N/A  | DWS Full Width?             | N/A  |
| N/A  | Landing Curb? (Y/N)    | N/A     | N/A  | DWS Offset (in)             | N/A  |
| N/A  | Shared Landing?        | N/A     |      |                             |      |
| N/A  | Gutter Ponding?        | N/A     | N/A  | Gutter Slope (%)            | N/A  |
| N/A  | Gutter Lip Ht (in)     | 2.0     | N/A  | Gutter X Slope (%)          | N/A  |
| N/A  | Painted X Walk1?       | No      | N/A  | Painted X Walk2?            | N/A  |
|      | X Walk 1 Direction     | To S    |      | X Walk 2 Direction          | N/A  |
| N/A  | X Walk 1 Width (in)    | N/A     | N/A  | X Walk 2 Width (in)         | N/A  |
|      | X Walk 1 Slope (%)     | 3.9     |      | X Walk 2 Slope (%)          | N/A  |
|      | X Walk 1 X Slope (%)   | 1.7     |      | X Walk 2 X Slope (%)        | N/A  |
| N/A  | Ramp inside XWalk1?    | N/A     | N/A  | Ramp inside XWalk2?         | N/A  |
|      | Road Slope (%)         | N/A     | N/A  | Clear Space?                | N/A  |
|      | Road X Slope (%)       | N/A     | N/A  | Clear Space to XWalk (in)   | N/A  |
| N/A  | Any Obstructions?      | N/A     | N/A  | Storm Grate/Utility Hazard? | N/A  |
|      | Obstruction Type       |         |      | Storm Grate/Utility Type    |      |
|      |                        | N/A     |      |                             | N/A  |
|      |                        |         | Yes  | Surface Condition? (G/P)    | Good |