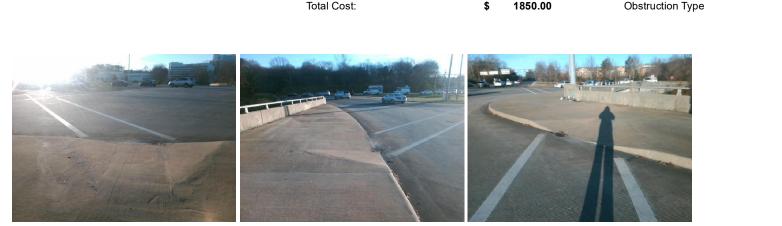

## Access Compliance Report Public Rights-of-Way (Curb Ramps)

| Intersection ID: 43227                  | Main Street: N_I-77_EXIT_5_RA |                               |         | Street:                                        | <u>N_I-77_HY</u>      | Location: | NW                         |                             |       |
|-----------------------------------------|-------------------------------|-------------------------------|---------|------------------------------------------------|-----------------------|-----------|----------------------------|-----------------------------|-------|
| ADA ID: 91D38E70EADE                    | Ramp Type: Perp               |                               |         | Initial Pass/Fail: Fail Overall Compliance: No |                       |           |                            | o Severity Score:           | 21.25 |
| Codes/Mitigation Info/Possible Solution |                               |                               |         | Field Measurements/Component Compliance        |                       |           |                            |                             |       |
|                                         |                               | Possible Solutions:           |         | Compliance Description D                       |                       |           | ata Compliance Description |                             | Data  |
|                                         |                               | Remove & Replace Entire Ramp  |         | N/A                                            | Ramp Length (in)      | 86.0      | No                         | Ramp Slope (%)              | 8.9   |
|                                         |                               |                               |         | No                                             | Ramp Width (in)       | 43.0      | Yes                        | Ramp XSlope (%)             | 1.2   |
|                                         |                               |                               |         | N/A                                            | Flare Type LT         | N/A       | N/A                        | Flare Type RT               | N/A   |
|                                         | 10 1 18                       |                               |         | N/A                                            | Flare Slope LT (%)    | N/A       | N/A                        | Flare Slope RT (%)          | N/A   |
|                                         |                               |                               |         | N/A                                            | Flare Traversable LT? | N/A       | N/A                        | Flare Traversable RT?       | N/A   |
|                                         | 1 1/2                         |                               |         | N/A                                            | Landing Length (in)   | N/A       | N/A                        | DWS Provided?               | N/A   |
|                                         | 1000                          | Surveyor Notes:               |         | N/A                                            | Landing Width (in)    | N/A       | N/A                        | DWS Contrast?               | N/A   |
|                                         | L. C.                         | N/A                           |         | N/A                                            | Landing Slope (%)     | N/A       | N/A                        | DWS Length (in)             | N/A   |
|                                         | Same                          |                               |         | N/A                                            | Landing X Slope (%)   | N/A       | N/A                        | DWS Full Width?             | N/A   |
|                                         |                               |                               |         | N/A                                            | Landing Curb? (Y/N)   | N/A       | N/A                        | DWS Offset (in)             | N/A   |
| TWOLARD                                 |                               |                               |         | N/A                                            | Shared Landing?       | N/A       |                            |                             |       |
| 1 alter                                 |                               | PROW/ADA:                     |         | N/A                                            | Gutter Ponding?       | N/A       | N/A                        | Gutter Slope (%)            | N/A   |
|                                         |                               | Not Found, R304.5.1, R304.2.2 |         | N/A                                            | Gutter Lip Ht (in)    | N/A       | N/A                        | Gutter X Slope (%)          | N/A   |
|                                         |                               |                               |         | N/A                                            | Painted X Walk1?      | Yes       | N/A                        | Painted X Walk2?            | N/A   |
|                                         |                               |                               |         |                                                | X Walk 1 Direction    | To SE     |                            | X Walk 2 Direction          | N/A   |
|                                         |                               |                               | N/A     | X Walk 1 Width (in)                            | 72.0                  | N/A       | X Walk 2 Width (in)        | N/A                         |       |
| Street 1 Name                           | N I-77 HY                     |                               |         |                                                | X Walk 1 Slope (%)    | 1.3       |                            | X Walk 2 Slope (%)          | N/A   |
| Stop Condition-Street 2                 | Signal                        |                               |         |                                                | X Walk 1 X Slope (%)  | 2.7       |                            | X Walk 2 X Slope (%)        | N/A   |
| Street 2 Name                           | N/A                           |                               |         | N/A                                            | Ramp inside XWalk1?   | Yes       | N/A                        | Ramp inside XWalk2?         | N/A   |
| Stop Condition-Street 1                 | N/A                           |                               |         |                                                | Road Slope (%)        | N/A       | N/A                        | Clear Space?                | N/A   |
|                                         |                               |                               |         |                                                | Road X Slope (%)      | N/A       | N/A                        | Clear Space to XWalk (in)   | N/A   |
|                                         |                               |                               |         | N/A                                            | Any Obstructions?     | N/A       | N/A                        | Storm Grate/Utility Hazard? | N/A   |
|                                         |                               | Total Cost: \$                | 1850.00 |                                                | Obstruction Type      |           |                            | Storm Grate/Utility Type    |       |
|                                         |                               |                               |         |                                                |                       | N/A       |                            |                             | N/A   |