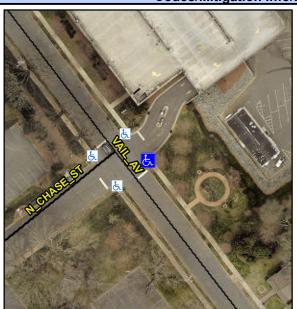

## Access Compliance Report Public Rights-of-Way (Curb Ramps)

Intersection ID: 14513 Main Street: N\_CHASE\_ST Cross Street: VAIL\_AV Location: E

ADA ID: 91D434BCC37F Ramp Type: BlendTrans2 Initial Pass/Fail: Fail Overall Compliance: No Severity Score: 1.25

## Field Measurements/Component Compliance

Street 1 Name
Stop Condition-Street 1
Street 2 Name
Stop Condition-Street 2

N CHASE ST StopSign VAIL AV StopSign Possible Solutions:

Remove & Replace Curb Ramp With Two New Directional Ramps or Equivalent.