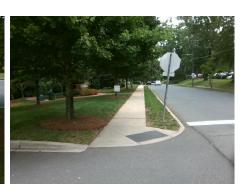

## Field Measurements/Component Compliance

Street 1 Name
Stop Condition-Street 1
Street 2 Name
Stop Condition-Street 2

N CHASE ST StopSign VAIL AV StopSign Possible Solutions:

Remove & Replace Curb Ramp With Two New Directional Ramps or Equivalent.