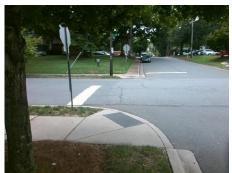

## Field Measurements/Component Compliance

Street 1 Name
Stop Condition-Street 1
Street 2 Name
Stop Condition-Street 2

N CHASE ST StopSign VAIL AV StopSign Possible Solutions:

Remove & Replace Curb Ramp With Two New Directional Ramps or Equivalent.