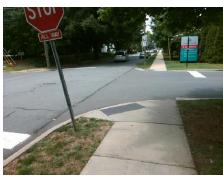

## Field Measurements/Component Compliance

Street 1 Name
Stop Condition-Street 1
Street 2 Name
Stop Condition-Street 2

N CHASE ST StopSign VAIL AV StopSign Possible Solutions:

Remove & Replace Curb Ramp With Two New Directional Ramps or Equivalent.