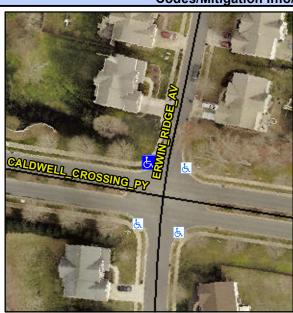

Intersection ID: 42790 Main Street: CALDWELL CROSSING PY **Cross Street: ERWIN RIDGE AV** Location: NW **Overall Compliance: No Severity Score: ADA ID: 91D70775FE8B** Ramp Type: PerpDiag Initial Pass/Fail: Fail 8.75

**Obstruction Type** 

Flare Traversable LT?

Flare Type LT

Street 1 Name **CALDWELL CROSSING PY** Stop Condition-Street 2 None **ERWIN RIDGE AV** Street 2 Name Stop Condition-Street 1 StopSign Possible Solutions: Compliance Description N/A Remove & Replace Curb Ramp With Two New Directional Ramps or No Equivalent. N/A N/A N/A N/A Surveyor Notes: N/A N/A N/A N/A N/A N/A PROW/ADA: N/A Not Found, R304.5.1 N/A N/A N/A