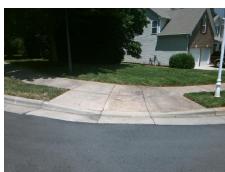

Intersection ID: 42790 Main Street: CALDWELL CROSSING PY **Cross Street: ERWIN RIDGE AV** Location: NW **Overall Compliance: No Severity Score: ADA ID: 91D70775FE8B** Ramp Type: PerpDiag Initial Pass/Fail: Fail 8.75

**Obstruction Type** 

Flare Traversable LT?

Flare Type LT

Street 1 Name **CALDWELL CROSSING PY** Stop Condition-Street 2 None **ERWIN RIDGE AV** Street 2 Name Stop Condition-Street 1 StopSign Possible Solutions: Compliance Description N/A Remove & Replace Curb Ramp With Two New Directional Ramps or No Equivalent. N/A N/A N/A N/A Surveyor Notes: N/A N/A N/A N/A N/A N/A PROW/ADA: N/A Not Found, R304.5.1 N/A N/A N/A