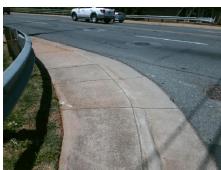

## **Access Compliance Report Public Rights-of-Way** (Curb Ramps)

Intersection ID: 13032 Main Street: PROSPECT ST **Cross Street: CENTRAL AV** Location: SW ADA ID: 91DA11DD0491 Ramp Type: BlendTrans1 Initial Pass/Fail: Fail **Overall Compliance: No Severity Score:** 8.75

N/A

PROW/ADA:

Not Found, R304.5.1

Total Cost:

3200.00

| Field Measurements/Component Compliance |                       |       |      |                             |      |
|-----------------------------------------|-----------------------|-------|------|-----------------------------|------|
| Compliance Description                  |                       | Data  | Comp | liance Description          | Data |
| N/A                                     | Ramp Length (in)      | 43.5  | Yes  | BlendTrans Slope (%)        | 0.4  |
| No                                      | Ramp Width (in)       | 38.5  | Yes  | BlendTrans XSlope (%)       | 0.6  |
| N/A                                     | Flare Type LT         | N/A   | N/A  | Flare Type RT               | N/A  |
| N/A                                     | Flare Slope LT (%)    | N/A   | N/A  | Flare Slope RT (%)          | N/A  |
| N/A                                     | Flare Traversable LT? | N/A   | N/A  | Flare Traversable RT?       | N/A  |
| N/A                                     | Landing Length (in)   | N/A   | N/A  | DWS Provided?               | N/A  |
| N/A                                     | Landing Width (in)    | N/A   | N/A  | DWS Contrast?               | N/A  |
| N/A                                     | Landing Slope (%)     | N/A   | N/A  | DWS Length (in)             | N/A  |
| N/A                                     | Landing X Slope (%)   | N/A   | N/A  | DWS Full Width?             | N/A  |
| N/A                                     | Landing Curb? (Y/N)   | N/A   | N/A  | DWS Offset (in)             | N/A  |
| N/A                                     | Shared Landing?       | N/A   |      |                             |      |
| N/A                                     | Gutter Ponding?       | N/A   | N/A  | Gutter Slope (%)            | N/A  |
| N/A                                     | Gutter Lip Ht (in)    | N/A   | N/A  | Gutter X Slope (%)          | N/A  |
| N/A                                     | Painted X Walk1?      | No    | N/A  | Painted X Walk2?            | N/A  |
|                                         | X Walk 1 Direction    | To NE |      | X Walk 2 Direction          | N/A  |
|                                         | X Walk 1 Width (in)   | N/A   |      | X Walk 2 Width (in)         | N/A  |
|                                         | X Walk 1 Slope (%)    | 3.8   |      | X Walk 2 Slope (%)          | N/A  |
|                                         | X Walk 1 X Slope (%)  | 4.1   |      | X Walk 2 X Slope (%)        | N/A  |
| N/A                                     | Ramp inside XWalk1?   | N/A   | N/A  | Ramp inside XWalk2?         | N/A  |
|                                         | Road Slope (%)        | 4.1   |      | Clear Space?                | N/A  |
|                                         | Road X Slope (%)      | 3.8   | N/A  | Clear Space to XWalk (in)   | N/A  |
| N/A                                     | Any Obstructions?     | N/A   | N/A  | Storm Grate/Utility Hazard? | N/A  |
|                                         | Obstruction Type      |       |      | Storm Grate/Utility Type    |      |
|                                         |                       | N/A   |      |                             | N/A  |
|                                         |                       |       | Yes  | Surface Condition? (G/P)    | Good |
|                                         |                       |       | No   | Curb Slope (%)              | 7.8  |