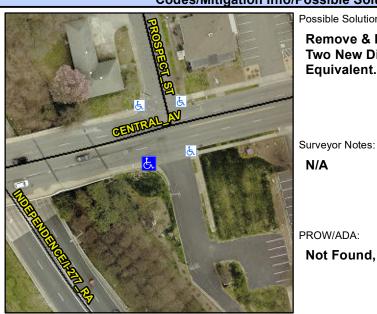

## **Access Compliance Report Public Rights-of-Way** (Curb Ramps)

Intersection ID: 13032 Main Street: PROSPECT ST **Cross Street: CENTRAL AV** Location: SW ADA ID: 91DA11DD0491 Ramp Type: BlendTrans1 Initial Pass/Fail: Fail **Overall Compliance: No Severity Score:** 8.75

**Codes/Mitigation Info/Possible Solution** 

StopSign

N/A

N/A

**PROSPECT ST** Street 1 Name Stop Condition-Street 1 Street 2 Name Stop Condition-Street 2

Possible Solutions: Remove & Replace Curb Ramp With **Two New Directional Ramps or** Equivalent.

N/A

PROW/ADA:

Not Found, R304.5.1

Total Cost:

3200.00

| Field Measurements/Component Compliance |                       |       |      |                             |      |
|-----------------------------------------|-----------------------|-------|------|-----------------------------|------|
| Compliance Description                  |                       | Data  | Comp | liance Description          | Data |
| N/A                                     | Ramp Length (in)      | 43.5  | Yes  | BlendTrans Slope (%)        | 0.4  |
| No                                      | Ramp Width (in)       | 38.5  | Yes  | BlendTrans XSlope (%)       | 0.6  |
| N/A                                     | Flare Type LT         | N/A   | N/A  | Flare Type RT               | N/A  |
| N/A                                     | Flare Slope LT (%)    | N/A   | N/A  | Flare Slope RT (%)          | N/A  |
| N/A                                     | Flare Traversable LT? | N/A   | N/A  | Flare Traversable RT?       | N/A  |
| N/A                                     | Landing Length (in)   | N/A   | N/A  | DWS Provided?               | N/A  |
| N/A                                     | Landing Width (in)    | N/A   | N/A  | DWS Contrast?               | N/A  |
| N/A                                     | Landing Slope (%)     | N/A   | N/A  | DWS Length (in)             | N/A  |
| N/A                                     | Landing X Slope (%)   | N/A   | N/A  | DWS Full Width?             | N/A  |
| N/A                                     | Landing Curb? (Y/N)   | N/A   | N/A  | DWS Offset (in)             | N/A  |
| N/A                                     | Shared Landing?       | N/A   |      |                             |      |
| N/A                                     | Gutter Ponding?       | N/A   | N/A  | Gutter Slope (%)            | N/A  |
| N/A                                     | Gutter Lip Ht (in)    | N/A   | N/A  | Gutter X Slope (%)          | N/A  |
| N/A                                     | Painted X Walk1?      | No    | N/A  | Painted X Walk2?            | N/A  |
|                                         | X Walk 1 Direction    | To NE |      | X Walk 2 Direction          | N/A  |
|                                         | X Walk 1 Width (in)   | N/A   |      | X Walk 2 Width (in)         | N/A  |
|                                         | X Walk 1 Slope (%)    | 3.8   |      | X Walk 2 Slope (%)          | N/A  |
|                                         | X Walk 1 X Slope (%)  | 4.1   |      | X Walk 2 X Slope (%)        | N/A  |
| N/A                                     | Ramp inside XWalk1?   | N/A   | N/A  | Ramp inside XWalk2?         | N/A  |
|                                         | Road Slope (%)        | 4.1   |      | Clear Space?                | N/A  |
|                                         | Road X Slope (%)      | 3.8   | N/A  | Clear Space to XWalk (in)   | N/A  |
| N/A                                     | Any Obstructions?     | N/A   | N/A  | Storm Grate/Utility Hazard? | N/A  |
|                                         | Obstruction Type      |       |      | Storm Grate/Utility Type    |      |
|                                         |                       | N/A   |      |                             | N/A  |
|                                         |                       |       | Yes  | Surface Condition? (G/P)    | Good |
|                                         |                       |       | No   | Curb Slope (%)              | 7.8  |