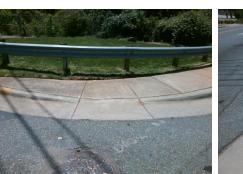

## **Access Compliance Report Public Rights-of-Way** (Curb Ramps)

Intersection ID: 13032 Main Street: PROSPECT ST **Cross Street: CENTRAL AV** Location: SW ADA ID: 91DA11DD0491 Ramp Type: BlendTrans1 Initial Pass/Fail: Fail **Overall Compliance: No Severity Score:** 8.75

N/A

PROW/ADA:

Not Found, R304.5.1

Total Cost:

3200.00

| Field Measurements/Component Compliance |                       |       |      |                             |      |
|-----------------------------------------|-----------------------|-------|------|-----------------------------|------|
| Compliance Description                  |                       | Data  | Comp | liance Description          | Data |
| N/A                                     | Ramp Length (in)      | 43.5  | Yes  | BlendTrans Slope (%)        | 0.4  |
| No                                      | Ramp Width (in)       | 38.5  | Yes  | BlendTrans XSlope (%)       | 0.6  |
| N/A                                     | Flare Type LT         | N/A   | N/A  | Flare Type RT               | N/A  |
| N/A                                     | Flare Slope LT (%)    | N/A   | N/A  | Flare Slope RT (%)          | N/A  |
| N/A                                     | Flare Traversable LT? | N/A   | N/A  | Flare Traversable RT?       | N/A  |
| N/A                                     | Landing Length (in)   | N/A   | N/A  | DWS Provided?               | N/A  |
| N/A                                     | Landing Width (in)    | N/A   | N/A  | DWS Contrast?               | N/A  |
| N/A                                     | Landing Slope (%)     | N/A   | N/A  | DWS Length (in)             | N/A  |
| N/A                                     | Landing X Slope (%)   | N/A   | N/A  | DWS Full Width?             | N/A  |
| N/A                                     | Landing Curb? (Y/N)   | N/A   | N/A  | DWS Offset (in)             | N/A  |
| N/A                                     | Shared Landing?       | N/A   |      |                             |      |
| N/A                                     | Gutter Ponding?       | N/A   | N/A  | Gutter Slope (%)            | N/A  |
| N/A                                     | Gutter Lip Ht (in)    | N/A   | N/A  | Gutter X Slope (%)          | N/A  |
| N/A                                     | Painted X Walk1?      | No    | N/A  | Painted X Walk2?            | N/A  |
|                                         | X Walk 1 Direction    | To NE |      | X Walk 2 Direction          | N/A  |
|                                         | X Walk 1 Width (in)   | N/A   |      | X Walk 2 Width (in)         | N/A  |
|                                         | X Walk 1 Slope (%)    | 3.8   |      | X Walk 2 Slope (%)          | N/A  |
|                                         | X Walk 1 X Slope (%)  | 4.1   |      | X Walk 2 X Slope (%)        | N/A  |
| N/A                                     | Ramp inside XWalk1?   | N/A   | N/A  | Ramp inside XWalk2?         | N/A  |
|                                         | Road Slope (%)        | 4.1   |      | Clear Space?                | N/A  |
|                                         | Road X Slope (%)      | 3.8   | N/A  | Clear Space to XWalk (in)   | N/A  |
| N/A                                     | Any Obstructions?     | N/A   | N/A  | Storm Grate/Utility Hazard? | N/A  |
|                                         | Obstruction Type      |       |      | Storm Grate/Utility Type    |      |
|                                         |                       | N/A   |      |                             | N/A  |
|                                         |                       |       | Yes  | Surface Condition? (G/P)    | Good |
|                                         |                       |       | No   | Curb Slope (%)              | 7.8  |