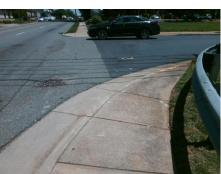

## **Access Compliance Report Public Rights-of-Way** (Curb Ramps)

Intersection ID: 13032 Main Street: PROSPECT ST **Cross Street: CENTRAL AV** Location: SW ADA ID: 91DA11DD0491 Ramp Type: BlendTrans1 Initial Pass/Fail: Fail **Overall Compliance: No Severity Score:** 8.75

N/A

PROW/ADA:

Not Found, R304.5.1

Total Cost:

3200.00

| Field Measurements/Component Compliance |                       |       |      |                             |      |
|-----------------------------------------|-----------------------|-------|------|-----------------------------|------|
| Compliance Description                  |                       | Data  | Comp | liance Description          | Data |
| N/A                                     | Ramp Length (in)      | 43.5  | Yes  | BlendTrans Slope (%)        | 0.4  |
| No                                      | Ramp Width (in)       | 38.5  | Yes  | BlendTrans XSlope (%)       | 0.6  |
| N/A                                     | Flare Type LT         | N/A   | N/A  | Flare Type RT               | N/A  |
| N/A                                     | Flare Slope LT (%)    | N/A   | N/A  | Flare Slope RT (%)          | N/A  |
| N/A                                     | Flare Traversable LT? | N/A   | N/A  | Flare Traversable RT?       | N/A  |
| N/A                                     | Landing Length (in)   | N/A   | N/A  | DWS Provided?               | N/A  |
| N/A                                     | Landing Width (in)    | N/A   | N/A  | DWS Contrast?               | N/A  |
| N/A                                     | Landing Slope (%)     | N/A   | N/A  | DWS Length (in)             | N/A  |
| N/A                                     | Landing X Slope (%)   | N/A   | N/A  | DWS Full Width?             | N/A  |
| N/A                                     | Landing Curb? (Y/N)   | N/A   | N/A  | DWS Offset (in)             | N/A  |
| N/A                                     | Shared Landing?       | N/A   |      |                             |      |
| N/A                                     | Gutter Ponding?       | N/A   | N/A  | Gutter Slope (%)            | N/A  |
| N/A                                     | Gutter Lip Ht (in)    | N/A   | N/A  | Gutter X Slope (%)          | N/A  |
| N/A                                     | Painted X Walk1?      | No    | N/A  | Painted X Walk2?            | N/A  |
|                                         | X Walk 1 Direction    | To NE |      | X Walk 2 Direction          | N/A  |
|                                         | X Walk 1 Width (in)   | N/A   |      | X Walk 2 Width (in)         | N/A  |
|                                         | X Walk 1 Slope (%)    | 3.8   |      | X Walk 2 Slope (%)          | N/A  |
|                                         | X Walk 1 X Slope (%)  | 4.1   |      | X Walk 2 X Slope (%)        | N/A  |
| N/A                                     | Ramp inside XWalk1?   | N/A   | N/A  | Ramp inside XWalk2?         | N/A  |
|                                         | Road Slope (%)        | 4.1   |      | Clear Space?                | N/A  |
|                                         | Road X Slope (%)      | 3.8   | N/A  | Clear Space to XWalk (in)   | N/A  |
| N/A                                     | Any Obstructions?     | N/A   | N/A  | Storm Grate/Utility Hazard? | N/A  |
|                                         | Obstruction Type      |       |      | Storm Grate/Utility Type    |      |
|                                         |                       | N/A   |      |                             | N/A  |
|                                         |                       |       | Yes  | Surface Condition? (G/P)    | Good |
|                                         |                       |       | No   | Curb Slope (%)              | 7.8  |