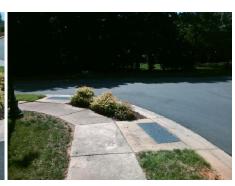

## Access Compliance Report Public Rights-of-Way (Curb Ramps)

Intersection ID: 27719 Main Street: BREM\_LN Cross Street: FLENNIGAN\_WY Location: NW
ADA ID: 91DA86D04754 Ramp Type: Perp Initial Pass/Fail: Fail Overall Compliance: No Severity Score: 25

## Field Measurements/Component Compliance

Street 1 Name FLENNIGAN WY
Stop Condition-Street 2 StopSign
Street 2 Name N/A
Stop Condition-Street 1 N/A

Total Cost: \$ 1850.00

| Fleid Measurements/Component Compliance |                       |       |                        |                             |      |
|-----------------------------------------|-----------------------|-------|------------------------|-----------------------------|------|
| Compliance Description                  |                       | Data  | Compliance Description |                             | Data |
| N/A                                     | Ramp Length (in)      | 50.0  | Yes                    | Ramp Slope (%)              | 3.9  |
| Yes                                     | Ramp Width (in)       | 48.0  | No                     | Ramp XSlope (%)             | 9.2  |
| N/A                                     | Flare Type LT         | N/A   | N/A                    | Flare Type RT               | N/A  |
| N/A                                     | Flare Slope LT (%)    | N/A   | N/A                    | Flare Slope RT (%)          | N/A  |
| N/A                                     | Flare Traversable LT? | N/A   | N/A                    | Flare Traversable RT?       | N/A  |
| N/A                                     | Landing Length (in)   | N/A   | N/A                    | DWS Provided?               | N/A  |
| N/A                                     | Landing Width (in)    | N/A   | N/A                    | DWS Contrast?               | N/A  |
| N/A                                     | Landing Slope (%)     | N/A   | N/A                    | DWS Length (in)             | N/A  |
| N/A                                     | Landing X Slope (%)   | N/A   | N/A                    | DWS Full Width?             | N/A  |
| N/A                                     | Landing Curb? (Y/N)   | N/A   | N/A                    | DWS Offset (in)             | N/A  |
| N/A                                     | Shared Landing?       | N/A   |                        |                             |      |
| N/A                                     | Gutter Ponding?       | N/A   | N/A                    | Gutter Slope (%)            | N/A  |
| N/A                                     | Gutter Lip Ht (in)    | N/A   | N/A                    | Gutter X Slope (%)          | N/A  |
| N/A                                     | Painted X Walk1?      | No    | N/A                    | Painted X Walk2?            | N/A  |
|                                         | X Walk 1 Direction    | To SW |                        | X Walk 2 Direction          | N/A  |
| N/A                                     | X Walk 1 Width (in)   | N/A   | N/A                    | X Walk 2 Width (in)         | N/A  |
|                                         | X Walk 1 Slope (%)    | 0.3   |                        | X Walk 2 Slope (%)          | N/A  |
|                                         | X Walk 1 X Slope (%)  | 3.6   |                        | X Walk 2 X Slope (%)        | N/A  |
| N/A                                     | Ramp inside XWalk1?   | N/A   | N/A                    | Ramp inside XWalk2?         | N/A  |
|                                         | Road Slope (%)        | N/A   | N/A                    | Clear Space?                | N/A  |
|                                         | Road X Slope (%)      | N/A   | N/A                    | Clear Space to XWalk (in)   | N/A  |
| N/A                                     | Any Obstructions?     | N/A   | N/A                    | Storm Grate/Utility Hazard? | N/A  |
|                                         | Obstruction Type      |       |                        | Storm Grate/Utility Type    |      |
|                                         |                       | N/A   |                        |                             | N/A  |
|                                         |                       |       | Yes                    | Surface Condition? (G/P)    | Good |