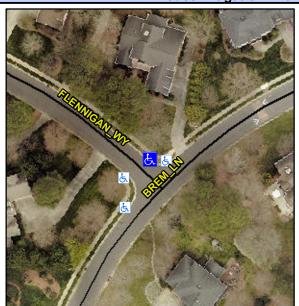

## Access Compliance Report Public Rights-of-Way (Curb Ramps)

Intersection ID: 27719 Main Street: BREM\_LN Cross Street: FLENNIGAN\_WY Location: NW
ADA ID: 91DA86D04754 Ramp Type: Perp Initial Pass/Fail: Fail Overall Compliance: No Severity Score: 25