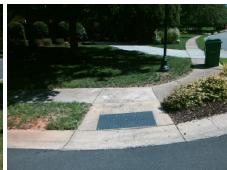

## Access Compliance Report Public Rights-of-Way (Curb Ramps)

Intersection ID: 27719 Main Street: BREM\_LN Cross Street: FLENNIGAN\_WY Location: NW
ADA ID: 91DA86D04754 Ramp Type: Perp Initial Pass/Fail: Fail Overall Compliance: No Severity Score: 25

## Field Measurements/Component Compliance

Street 1 Name FLENNIGAN WY
Stop Condition-Street 2 StopSign
Street 2 Name N/A
Stop Condition-Street 1 N/A

Total Cost: \$ 1850.00

| Fleid Measurements/Component Compliance |                       |       |                        |                             |      |
|-----------------------------------------|-----------------------|-------|------------------------|-----------------------------|------|
| Compliance Description                  |                       | Data  | Compliance Description |                             | Data |
| N/A                                     | Ramp Length (in)      | 50.0  | Yes                    | Ramp Slope (%)              | 3.9  |
| Yes                                     | Ramp Width (in)       | 48.0  | No                     | Ramp XSlope (%)             | 9.2  |
| N/A                                     | Flare Type LT         | N/A   | N/A                    | Flare Type RT               | N/A  |
| N/A                                     | Flare Slope LT (%)    | N/A   | N/A                    | Flare Slope RT (%)          | N/A  |
| N/A                                     | Flare Traversable LT? | N/A   | N/A                    | Flare Traversable RT?       | N/A  |
| N/A                                     | Landing Length (in)   | N/A   | N/A                    | DWS Provided?               | N/A  |
| N/A                                     | Landing Width (in)    | N/A   | N/A                    | DWS Contrast?               | N/A  |
| N/A                                     | Landing Slope (%)     | N/A   | N/A                    | DWS Length (in)             | N/A  |
| N/A                                     | Landing X Slope (%)   | N/A   | N/A                    | DWS Full Width?             | N/A  |
| N/A                                     | Landing Curb? (Y/N)   | N/A   | N/A                    | DWS Offset (in)             | N/A  |
| N/A                                     | Shared Landing?       | N/A   |                        |                             |      |
| N/A                                     | Gutter Ponding?       | N/A   | N/A                    | Gutter Slope (%)            | N/A  |
| N/A                                     | Gutter Lip Ht (in)    | N/A   | N/A                    | Gutter X Slope (%)          | N/A  |
| N/A                                     | Painted X Walk1?      | No    | N/A                    | Painted X Walk2?            | N/A  |
|                                         | X Walk 1 Direction    | To SW |                        | X Walk 2 Direction          | N/A  |
| N/A                                     | X Walk 1 Width (in)   | N/A   | N/A                    | X Walk 2 Width (in)         | N/A  |
|                                         | X Walk 1 Slope (%)    | 0.3   |                        | X Walk 2 Slope (%)          | N/A  |
|                                         | X Walk 1 X Slope (%)  | 3.6   |                        | X Walk 2 X Slope (%)        | N/A  |
| N/A                                     | Ramp inside XWalk1?   | N/A   | N/A                    | Ramp inside XWalk2?         | N/A  |
|                                         | Road Slope (%)        | N/A   | N/A                    | Clear Space?                | N/A  |
|                                         | Road X Slope (%)      | N/A   | N/A                    | Clear Space to XWalk (in)   | N/A  |
| N/A                                     | Any Obstructions?     | N/A   | N/A                    | Storm Grate/Utility Hazard? | N/A  |
|                                         | Obstruction Type      |       |                        | Storm Grate/Utility Type    |      |
|                                         |                       | N/A   |                        |                             | N/A  |
|                                         |                       |       | Yes                    | Surface Condition? (G/P)    | Good |