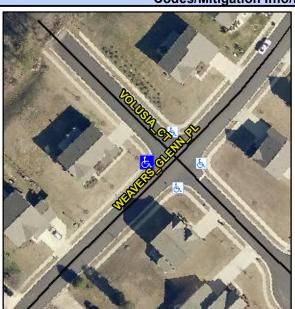

## **Access Compliance Report Public Rights-of-Way** (Curb Ramps)

Intersection ID: 3544 Main Street: VOLUSIA\_CT Cross Street: WEAVERS GLENN PL Location: ADA ID: 91DB2B79E2F9 Ramp Type: PerpDiag Initial Pass/Fail: Fail **Overall Compliance: No** Severity Score: 33.75

**Codes/Mitigation Info/Possible Solution** 

Street 1 Name Stop Condition-Street 2 Street 2 Name Stop Condition-Street 1 **WEAVERS GLENN PL** None **VOLUSIA CT** StopSign

Possible Solutions: Remove & Replace Curb Ramp With **Two New Directional Ramps or** Equivalent. Surveyor Notes: N/A PROW/ADA: Not Found, R304.5.1, R304.5.3