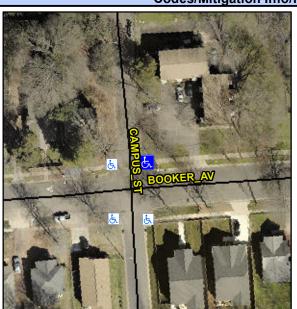

## **Access Compliance Report Public Rights-of-Way** (Curb Ramps)

Intersection ID: 9255 Main Street: BOOKER\_AV Cross Street: CAMPUS\_ST Location: NE **ADA ID: 91E44FACDDCE** Ramp Type: PerpDiag Initial Pass/Fail: Fail **Overall Compliance: No Severity Score:** 47.5

## Field Measurements/Component Compliance

**CAMPUS ST** Street 1 Name Stop Condition-Street 2 StopSign Street 2 Name **BOOKER AV** Stop Condition-Street 1 None

Possible Solutions: Remove & Replace Curb Ramp With **Two New Directional Ramps or** Equivalent. Surveyor Notes: N/A PROW/ADA: Not Found, R304.5.1, R304.5.3