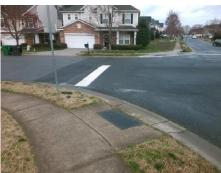

## Field Measurements/Component Compliance

NORMANS LANDING DR Street 1 Name Stop Condition-Street 2 Street 2 Name Stop Condition-Street 1

Possible Solutions: **Remove & Replace Curb Ramp With** Two New Directional Ramps or Equivalent. Surveyor Notes: N/A

PROW/ADA: R304.5.3

StopSign **SUPERIOR ST** StopSign

> Total Cost: 3200.00

| Field Measurements/Component Compliance |                        |                       |       |                        |                             |       |
|-----------------------------------------|------------------------|-----------------------|-------|------------------------|-----------------------------|-------|
|                                         | Compliance Description |                       | Data  | Compliance Description |                             | Data  |
|                                         | N/A                    | Ramp Length (in)      | 49.0  | Yes                    | Ramp Slope (%)              | 7.2   |
|                                         | Yes                    | Ramp Width (in)       | 48.0  | No                     | Ramp XSlope (%)             | 6.1   |
|                                         | N/A                    | Flare Type LT         | N/A   | N/A                    | Flare Type RT               | N/A   |
|                                         | N/A                    | Flare Slope LT (%)    | N/A   | N/A                    | Flare Slope RT (%)          | N/A   |
|                                         | N/A                    | Flare Traversable LT? | N/A   | N/A                    | Flare Traversable RT?       | N/A   |
|                                         | N/A                    | Landing Length (in)   | N/A   | N/A                    | DWS Provided?               | N/A   |
|                                         | N/A                    | Landing Width (in)    | N/A   | N/A                    | DWS Contrast?               | N/A   |
|                                         | N/A                    | Landing Slope (%)     | N/A   | N/A                    | DWS Length (in)             | N/A   |
|                                         | N/A                    | Landing X Slope (%)   | N/A   | N/A                    | DWS Full Width?             | N/A   |
|                                         | N/A                    | Landing Curb? (Y/N)   | N/A   | N/A                    | DWS Offset (in)             | N/A   |
|                                         | N/A                    | Shared Landing?       | N/A   |                        |                             |       |
|                                         | N/A                    | Gutter Ponding?       | N/A   | N/A                    | Gutter Slope (%)            | N/A   |
|                                         | N/A                    | Gutter Lip Ht (in)    | N/A   | N/A                    | Gutter X Slope (%)          | N/A   |
|                                         | N/A                    | Painted X Walk1?      | No    | N/A                    | Painted X Walk2?            | No    |
|                                         |                        | X Walk 1 Direction    | To NE |                        | X Walk 2 Direction          | To NW |
|                                         | N/A                    | X Walk 1 Width (in)   | N/A   | N/A                    | X Walk 2 Width (in)         | N/A   |
|                                         |                        | X Walk 1 Slope (%)    | 1.5   |                        | X Walk 2 Slope (%)          | 4.5   |
|                                         |                        | X Walk 1 X Slope (%)  | 2.6   |                        | X Walk 2 X Slope (%)        | 1.4   |
|                                         | N/A                    | Ramp inside XWalk1?   | N/A   | N/A                    | Ramp inside XWalk2?         | N/A   |
|                                         |                        | Road Slope (%)        | 1.5   | N/A                    | Clear Space?                | N/A   |
|                                         |                        | Road X Slope (%)      | 0.2   | N/A                    | Clear Space to XWalk (in)   | N/A   |
|                                         | N/A                    | Any Obstructions?     | N/A   | N/A                    | Storm Grate/Utility Hazard? | N/A   |
|                                         |                        | Obstruction Type      |       |                        | Storm Grate/Utility Type    |       |
|                                         |                        |                       | N/A   |                        |                             | N/A   |
|                                         |                        |                       |       | Yes                    | Surface Condition? (G/P)    | Good  |
|                                         |                        |                       |       |                        |                             |       |