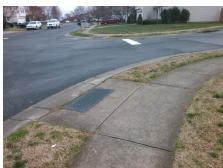

## Field Measurements/Component Compliance

NORMANS LANDING DR Street 1 Name Stop Condition-Street 2 Street 2 Name Stop Condition-Street 1

Possible Solutions: **Remove & Replace Curb Ramp With** Two New Directional Ramps or Equivalent. Surveyor Notes: N/A

PROW/ADA: R304.5.3

StopSign **SUPERIOR ST** StopSign

> Total Cost: 3200.00

| Field Measurements/Component Compliance |                        |                       |       |                        |                             |       |
|-----------------------------------------|------------------------|-----------------------|-------|------------------------|-----------------------------|-------|
|                                         | Compliance Description |                       | Data  | Compliance Description |                             | Data  |
|                                         | N/A                    | Ramp Length (in)      | 49.0  | Yes                    | Ramp Slope (%)              | 7.2   |
|                                         | Yes                    | Ramp Width (in)       | 48.0  | No                     | Ramp XSlope (%)             | 6.1   |
|                                         | N/A                    | Flare Type LT         | N/A   | N/A                    | Flare Type RT               | N/A   |
|                                         | N/A                    | Flare Slope LT (%)    | N/A   | N/A                    | Flare Slope RT (%)          | N/A   |
|                                         | N/A                    | Flare Traversable LT? | N/A   | N/A                    | Flare Traversable RT?       | N/A   |
|                                         | N/A                    | Landing Length (in)   | N/A   | N/A                    | DWS Provided?               | N/A   |
|                                         | N/A                    | Landing Width (in)    | N/A   | N/A                    | DWS Contrast?               | N/A   |
|                                         | N/A                    | Landing Slope (%)     | N/A   | N/A                    | DWS Length (in)             | N/A   |
|                                         | N/A                    | Landing X Slope (%)   | N/A   | N/A                    | DWS Full Width?             | N/A   |
|                                         | N/A                    | Landing Curb? (Y/N)   | N/A   | N/A                    | DWS Offset (in)             | N/A   |
|                                         | N/A                    | Shared Landing?       | N/A   |                        |                             |       |
|                                         | N/A                    | Gutter Ponding?       | N/A   | N/A                    | Gutter Slope (%)            | N/A   |
|                                         | N/A                    | Gutter Lip Ht (in)    | N/A   | N/A                    | Gutter X Slope (%)          | N/A   |
|                                         | N/A                    | Painted X Walk1?      | No    | N/A                    | Painted X Walk2?            | No    |
|                                         |                        | X Walk 1 Direction    | To NE |                        | X Walk 2 Direction          | To NW |
|                                         | N/A                    | X Walk 1 Width (in)   | N/A   | N/A                    | X Walk 2 Width (in)         | N/A   |
|                                         |                        | X Walk 1 Slope (%)    | 1.5   |                        | X Walk 2 Slope (%)          | 4.5   |
|                                         |                        | X Walk 1 X Slope (%)  | 2.6   |                        | X Walk 2 X Slope (%)        | 1.4   |
|                                         | N/A                    | Ramp inside XWalk1?   | N/A   | N/A                    | Ramp inside XWalk2?         | N/A   |
|                                         |                        | Road Slope (%)        | 1.5   | N/A                    | Clear Space?                | N/A   |
|                                         |                        | Road X Slope (%)      | 0.2   | N/A                    | Clear Space to XWalk (in)   | N/A   |
|                                         | N/A                    | Any Obstructions?     | N/A   | N/A                    | Storm Grate/Utility Hazard? | N/A   |
|                                         |                        | Obstruction Type      |       |                        | Storm Grate/Utility Type    |       |
|                                         |                        |                       | N/A   |                        |                             | N/A   |
|                                         |                        |                       |       | Yes                    | Surface Condition? (G/P)    | Good  |
|                                         |                        |                       |       |                        |                             |       |