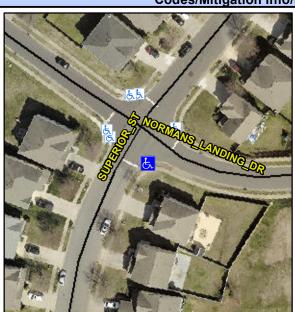

## **Access Compliance Report Public Rights-of-Way** (Curb Ramps)

Intersection ID: 46748 Main Street: SUPERIOR ST Cross Street: NORMANS\_LANDING\_DR Location: S ADA ID: 91E79125D402 Ramp Type: PerpDiag Initial Pass/Fail: Fail **Overall Compliance: No Severity Score:** 12.5

## Field Measurements/Component Compliance

NORMANS LANDING DR Street 1 Name Stop Condition-Street 2 Street 2 Name Stop Condition-Street 1

Possible Solutions: **Remove & Replace Curb Ramp With** Two New Directional Ramps or Equivalent. Surveyor Notes: N/A

PROW/ADA: R304.5.3

StopSign **SUPERIOR ST** StopSign

> Total Cost: 3200.00

| Field Measurements/Component Compliance |                        |                       |       |                        |                             |       |
|-----------------------------------------|------------------------|-----------------------|-------|------------------------|-----------------------------|-------|
|                                         | Compliance Description |                       | Data  | Compliance Description |                             | Data  |
|                                         | N/A                    | Ramp Length (in)      | 49.0  | Yes                    | Ramp Slope (%)              | 7.2   |
|                                         | Yes                    | Ramp Width (in)       | 48.0  | No                     | Ramp XSlope (%)             | 6.1   |
|                                         | N/A                    | Flare Type LT         | N/A   | N/A                    | Flare Type RT               | N/A   |
|                                         | N/A                    | Flare Slope LT (%)    | N/A   | N/A                    | Flare Slope RT (%)          | N/A   |
|                                         | N/A                    | Flare Traversable LT? | N/A   | N/A                    | Flare Traversable RT?       | N/A   |
|                                         | N/A                    | Landing Length (in)   | N/A   | N/A                    | DWS Provided?               | N/A   |
|                                         | N/A                    | Landing Width (in)    | N/A   | N/A                    | DWS Contrast?               | N/A   |
|                                         | N/A                    | Landing Slope (%)     | N/A   | N/A                    | DWS Length (in)             | N/A   |
|                                         | N/A                    | Landing X Slope (%)   | N/A   | N/A                    | DWS Full Width?             | N/A   |
|                                         | N/A                    | Landing Curb? (Y/N)   | N/A   | N/A                    | DWS Offset (in)             | N/A   |
|                                         | N/A                    | Shared Landing?       | N/A   |                        |                             |       |
|                                         | N/A                    | Gutter Ponding?       | N/A   | N/A                    | Gutter Slope (%)            | N/A   |
|                                         | N/A                    | Gutter Lip Ht (in)    | N/A   | N/A                    | Gutter X Slope (%)          | N/A   |
|                                         | N/A                    | Painted X Walk1?      | No    | N/A                    | Painted X Walk2?            | No    |
|                                         |                        | X Walk 1 Direction    | To NE |                        | X Walk 2 Direction          | To NW |
|                                         | N/A                    | X Walk 1 Width (in)   | N/A   | N/A                    | X Walk 2 Width (in)         | N/A   |
|                                         |                        | X Walk 1 Slope (%)    | 1.5   |                        | X Walk 2 Slope (%)          | 4.5   |
|                                         |                        | X Walk 1 X Slope (%)  | 2.6   |                        | X Walk 2 X Slope (%)        | 1.4   |
|                                         | N/A                    | Ramp inside XWalk1?   | N/A   | N/A                    | Ramp inside XWalk2?         | N/A   |
|                                         |                        | Road Slope (%)        | 1.5   | N/A                    | Clear Space?                | N/A   |
|                                         |                        | Road X Slope (%)      | 0.2   | N/A                    | Clear Space to XWalk (in)   | N/A   |
|                                         | N/A                    | Any Obstructions?     | N/A   | N/A                    | Storm Grate/Utility Hazard? | N/A   |
|                                         |                        | Obstruction Type      |       |                        | Storm Grate/Utility Type    |       |
|                                         |                        |                       | N/A   |                        |                             | N/A   |
|                                         |                        |                       |       | Yes                    | Surface Condition? (G/P)    | Good  |
|                                         |                        |                       |       |                        |                             |       |