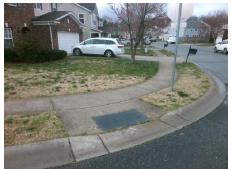

## Field Measurements/Component Compliance

NORMANS LANDING DR Street 1 Name Stop Condition-Street 2 Street 2 Name Stop Condition-Street 1

Possible Solutions: **Remove & Replace Curb Ramp With** Two New Directional Ramps or Equivalent. Surveyor Notes: N/A

PROW/ADA: R304.5.3

StopSign **SUPERIOR ST** StopSign

> Total Cost: 3200.00

| Field Measurements/Component Compliance |                        |                       |       |                        |                             |       |
|-----------------------------------------|------------------------|-----------------------|-------|------------------------|-----------------------------|-------|
|                                         | Compliance Description |                       | Data  | Compliance Description |                             | Data  |
|                                         | N/A                    | Ramp Length (in)      | 49.0  | Yes                    | Ramp Slope (%)              | 7.2   |
|                                         | Yes                    | Ramp Width (in)       | 48.0  | No                     | Ramp XSlope (%)             | 6.1   |
|                                         | N/A                    | Flare Type LT         | N/A   | N/A                    | Flare Type RT               | N/A   |
|                                         | N/A                    | Flare Slope LT (%)    | N/A   | N/A                    | Flare Slope RT (%)          | N/A   |
|                                         | N/A                    | Flare Traversable LT? | N/A   | N/A                    | Flare Traversable RT?       | N/A   |
|                                         | N/A                    | Landing Length (in)   | N/A   | N/A                    | DWS Provided?               | N/A   |
|                                         | N/A                    | Landing Width (in)    | N/A   | N/A                    | DWS Contrast?               | N/A   |
|                                         | N/A                    | Landing Slope (%)     | N/A   | N/A                    | DWS Length (in)             | N/A   |
|                                         | N/A                    | Landing X Slope (%)   | N/A   | N/A                    | DWS Full Width?             | N/A   |
|                                         | N/A                    | Landing Curb? (Y/N)   | N/A   | N/A                    | DWS Offset (in)             | N/A   |
|                                         | N/A                    | Shared Landing?       | N/A   |                        |                             |       |
|                                         | N/A                    | Gutter Ponding?       | N/A   | N/A                    | Gutter Slope (%)            | N/A   |
|                                         | N/A                    | Gutter Lip Ht (in)    | N/A   | N/A                    | Gutter X Slope (%)          | N/A   |
|                                         | N/A                    | Painted X Walk1?      | No    | N/A                    | Painted X Walk2?            | No    |
|                                         |                        | X Walk 1 Direction    | To NE |                        | X Walk 2 Direction          | To NW |
|                                         | N/A                    | X Walk 1 Width (in)   | N/A   | N/A                    | X Walk 2 Width (in)         | N/A   |
|                                         |                        | X Walk 1 Slope (%)    | 1.5   |                        | X Walk 2 Slope (%)          | 4.5   |
|                                         |                        | X Walk 1 X Slope (%)  | 2.6   |                        | X Walk 2 X Slope (%)        | 1.4   |
|                                         | N/A                    | Ramp inside XWalk1?   | N/A   | N/A                    | Ramp inside XWalk2?         | N/A   |
|                                         |                        | Road Slope (%)        | 1.5   | N/A                    | Clear Space?                | N/A   |
|                                         |                        | Road X Slope (%)      | 0.2   | N/A                    | Clear Space to XWalk (in)   | N/A   |
|                                         | N/A                    | Any Obstructions?     | N/A   | N/A                    | Storm Grate/Utility Hazard? | N/A   |
|                                         |                        | Obstruction Type      |       |                        | Storm Grate/Utility Type    |       |
|                                         |                        |                       | N/A   |                        |                             | N/A   |
|                                         |                        |                       |       | Yes                    | Surface Condition? (G/P)    | Good  |
|                                         |                        |                       |       |                        |                             |       |