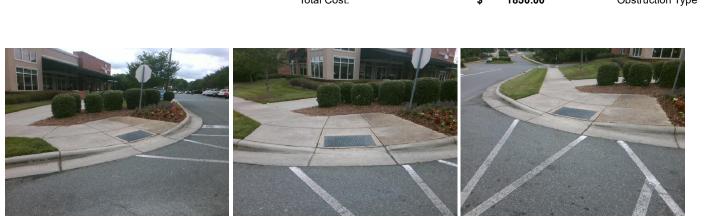

## Access Compliance Report Public Rights-of-Way (Curb Ramps)

| Intersection ID: 48262                  | Main Street: EAST_ARBORS_DR |                             |            | Cross Street: CLAUDE_FREEMAN_DR                |                       |       |                    | Location:                   | Е          |
|-----------------------------------------|-----------------------------|-----------------------------|------------|------------------------------------------------|-----------------------|-------|--------------------|-----------------------------|------------|
| ADA ID: 91EBC7977293                    | 7977293 Ramp Type: Perp     |                             |            | Initial Pass/Fail: Fail Overall Compliance: No |                       |       |                    | o Severity Score:           | 25         |
| Codes/Mitigation Info/Possible Solution |                             |                             |            | Field Measurements/Component Compliance        |                       |       |                    |                             |            |
| Possible Solutions:                     |                             |                             |            |                                                |                       |       | liance Description | Data                        |            |
|                                         | Un an                       | Remove & Replace Entire Ram | n          | N/A                                            | Ramp Length (in)      |       | 1                  | Ramp Slope (%)              | 10.2       |
|                                         |                             | Remove & Replace Entire Ram | <b>р</b> . | Yes                                            | Ramp Width (in)       | 54.0  |                    | Ramp XSlope (%)             | 6.5        |
|                                         | The Am                      |                             |            | N/A                                            | Flare Type LT         | N/A   | N/A                | Flare Type RT               | N/A        |
|                                         | 1 9 000                     | 7                           |            | N/A                                            | Flare Slope LT (%)    |       | N/A                | Flare Slope RT (%)          | N/A        |
|                                         | 1 515                       | ¢                           |            | N/A                                            | Flare Traversable LT? | N/A   | N/A                | Flare Traversable RT?       | N/A        |
| Was                                     | and the states of           |                             |            | N/A                                            | Landing Length (in)   | N/A   |                    | DWS Provided?               | N/A        |
| ARBON                                   | 14 14 14 14                 | Surveyor Notes:             |            | N/A                                            | Landing Width (in)    | N/A   | N/A                | DWS Contrast?               | N/A        |
| DR DR                                   | 44                          |                             |            | N/A                                            | <b>o</b> ( )          | N/A   |                    |                             | N/A<br>N/A |
|                                         | N/A                         |                             |            | Landing Slope (%)                              |                       |       | DWS Length (in)    |                             |            |
| ARBICARBO                               |                             |                             |            | N/A                                            | Landing X Slope (%)   | N/A   | N/A                | DWS Full Width?             | N/A        |
| A DR DR                                 |                             |                             |            | N/A                                            | Landing Curb? (Y/N)   | N/A   | N/A                | DWS Offset (in)             | N/A        |
| PROW/ADA:<br>R304.2.2, R304.5.3         |                             |                             |            | N/A                                            | Shared Landing?       | N/A   |                    |                             |            |
|                                         |                             |                             |            | N/A                                            | Gutter Ponding?       | N/A   | N/A                | Gutter Slope (%)            | N/A        |
|                                         |                             |                             |            | N/A                                            | Gutter Lip Ht (in)    | N/A   | N/A                | Gutter X Slope (%)          | N/A        |
|                                         |                             |                             |            | N/A                                            | Painted X Walk1?      | Yes   | N/A                | Painted X Walk2?            | N/A        |
|                                         |                             |                             |            |                                                | X Walk 1 Direction    | To SW |                    | X Walk 2 Direction          | N/A        |
|                                         |                             |                             |            | N/A                                            | X Walk 1 Width (in)   | 89.0  | N/A                | X Walk 2 Width (in)         | N/A        |
| Street 1 Name                           | EAST ARBORS DR              |                             |            |                                                | X Walk 1 Slope (%)    | 4.5   |                    | X Walk 2 Slope (%)          | N/A        |
| Stop Condition-Street 2                 | StopSign                    |                             |            |                                                | X Walk 1 X Slope (%)  | 0.3   |                    | X Walk 2 X Slope (%)        | N/A        |
| Street 2 Name                           | N/A                         |                             |            | N/A                                            | Ramp inside XWalk1?   | Yes   | N/A                | Ramp inside XWalk2?         | N/A        |
| Stop Condition-Street 1                 | N/A                         |                             |            |                                                | Road Slope (%)        | N/A   | N/A                | Clear Space?                | N/A        |
|                                         |                             |                             |            |                                                | Road X Slope (%)      | N/A   | N/A                | Clear Space to XWalk (in)   | N/A        |
|                                         |                             |                             |            | N/A                                            | Any Obstructions?     | N/A   | N/A                | Storm Grate/Utility Hazard? | N/A        |
|                                         |                             | Total Cost: \$              | 1850.00    |                                                | Obstruction Type      |       |                    | Storm Grate/Utility Type    |            |
|                                         |                             | ····· •                     |            |                                                |                       | N/A   |                    |                             | N/A        |
|                                         |                             |                             |            |                                                |                       | 11/A  | 1                  |                             | 11/1       |