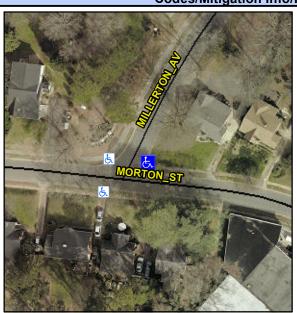

## **Access Compliance Report Public Rights-of-Way** (Curb Ramps)

Data

Intersection ID: 12298 Main Street: MILLERTON AV **Cross Street: MORTON ST** Location: NE Initial Pass/Fail: Fail **Overall Compliance: No ADA ID: 91ED4C37E14D** Ramp Type: BlendTrans1 Severity Score: 21.25