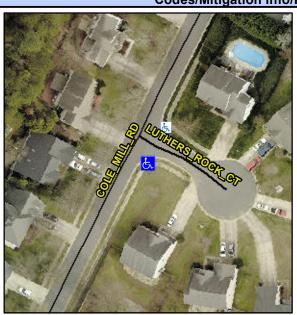

## Access Compliance Report Public Rights-of-Way (Curb Ramps)

Intersection ID: 29709 Main Street: COLE\_MILL\_RD Cross Street: LUTHERS\_ROCK\_CT Location: S

ADA ID: 91F0885189CC Ramp Type: PerpDiag Initial Pass/Fail: Fail Overall Compliance: No Severity Score: 21.25