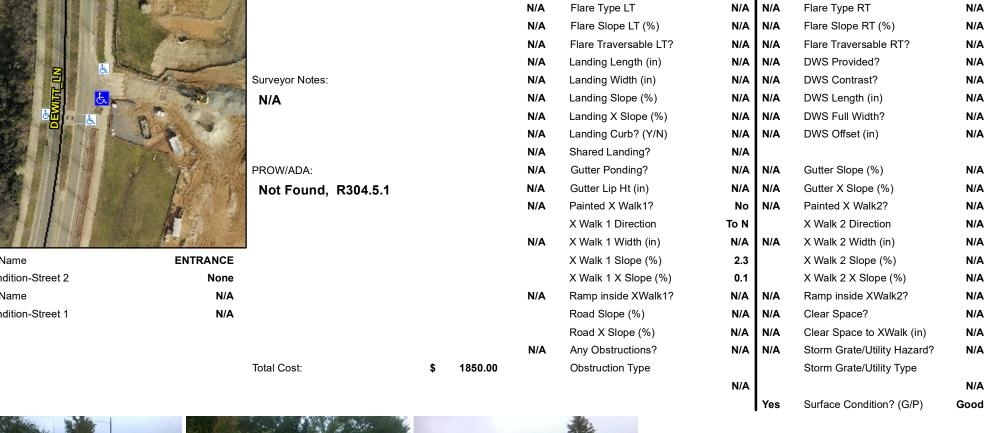

## Field Measurements/Component Compliance

Yes

Yes

Compliance Description

Ramp Slope (%)

Ramp XSlope (%)

Data

96.0

42.0

Street 1 Name Stop Condition-Street 2 Street 2 Name Stop Condition-Street 1

| i ossibie colution            |      | i icia ivic          |
|-------------------------------|------|----------------------|
| Possible Solutions:           | Comp | liance Description   |
| Remove & Replace Entire Ramp. | N/A  | Ramp Length (in)     |
| ·                             | No   | Ramp Width (in)      |
|                               | N/A  | Flare Type LT        |
|                               | N/A  | Flare Slope LT (%)   |
|                               | N/A  | Flare Traversable LT |
|                               | N/A  | Landing Length (in)  |
| Surveyor Notes:               | N/A  | Landing Width (in)   |
| N/A                           | N/A  | Landing Slope (%)    |
|                               | N/A  | Landing X Slope (%   |
|                               | N/A  | Landing Curb? (Y/N   |
|                               | N/A  | Shared Landing?      |
| PROW/ADA:                     | N/A  | Gutter Ponding?      |
| Not Found, R304.5.1           | N/A  | Gutter Lip Ht (in)   |
|                               | N/A  | Painted X Walk1?     |
|                               |      | X Walk 1 Direction   |
|                               | N/A  | X Walk 1 Width (in)  |
|                               |      | X Walk 1 Slope (%)   |
|                               |      | X Walk 1 X Slope (%  |
|                               | N/A  | Ramp inside XWalk    |
|                               |      | Road Slope (%)       |
|                               |      |                      |