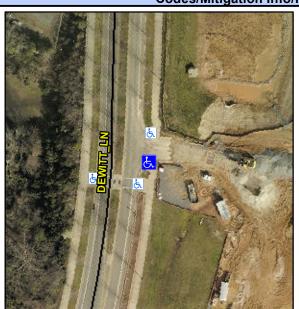

## **Access Compliance Report Public Rights-of-Way** (Curb Ramps)

Data

7.0

0.3

Intersection ID: 10024872 Main Street: DEWITT LN Cross Street: N/A Location: SE Initial Pass/Fail: Fail **Overall Compliance: No ADA ID: 91F2DCE878B7** Ramp Type: Perp **Severity Score:** 8.75

42.0

Street 1 Name Stop Condition-Street 2 Street 2 Name Stop Condition-Street 1

| i ossibie colution            |      | i icia ivic          |
|-------------------------------|------|----------------------|
| Possible Solutions:           | Comp | liance Description   |
| Remove & Replace Entire Ramp. | N/A  | Ramp Length (in)     |
| ·                             | No   | Ramp Width (in)      |
|                               | N/A  | Flare Type LT        |
|                               | N/A  | Flare Slope LT (%)   |
|                               | N/A  | Flare Traversable LT |
|                               | N/A  | Landing Length (in)  |
| Surveyor Notes:               | N/A  | Landing Width (in)   |
| N/A                           | N/A  | Landing Slope (%)    |
|                               | N/A  | Landing X Slope (%   |
|                               | N/A  | Landing Curb? (Y/N   |
|                               | N/A  | Shared Landing?      |
| PROW/ADA:                     | N/A  | Gutter Ponding?      |
| Not Found, R304.5.1           | N/A  | Gutter Lip Ht (in)   |
|                               | N/A  | Painted X Walk1?     |
|                               |      | X Walk 1 Direction   |
|                               | N/A  | X Walk 1 Width (in)  |
|                               |      | X Walk 1 Slope (%)   |
|                               |      | X Walk 1 X Slope (%  |
|                               | N/A  | Ramp inside XWalk    |
|                               |      | Road Slope (%)       |
|                               |      |                      |